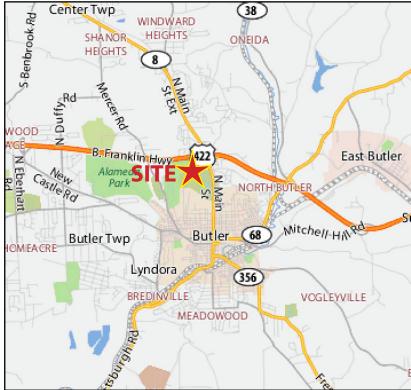

## SR-8 (North Main Street) & US-422 (Benjamin Franklin Hwy.)

Butler, Pennsylvania 16001