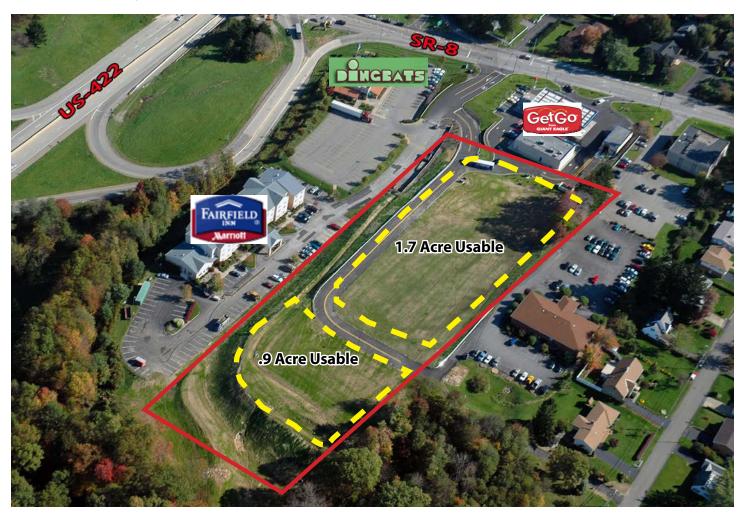

## SR-8 (North Main Street) & US-422 (Benjamin Franklin Hwy.)

Butler, Pennsylvania 16001

#### Land Available

Approximately 4.85 acres (usable .9 acre and 1.7 acre)

### **Property Highlights**

- Great location along SR-8, just off US-422
- Controlled access
- Ideally suited for medical, office, service & retail uses
- Zoned C-2 Convenience Commercial (list of approved uses available upon request)