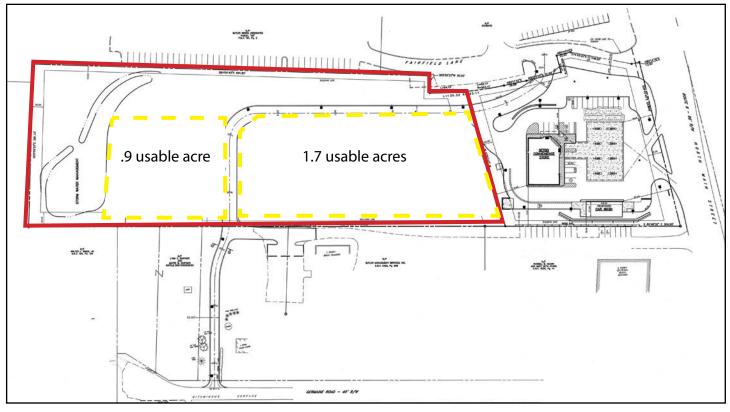

## **FOR SALE/LEASE**

Real Estate Brokerage Services

Office | Industrial | Retail | Investing | Consulting

## SR-8 (North Main Street) & US-422 (Benjamin Franklin Hwy.)

Butler, Pennsylvania 16001



#### Land Available

Approximately 4.85 acres (usable .9 acre and 1.7 acre)

### **Property Highlights**

- Great location along SR-8, just off US-422
- Controlled access
- Ideally suited for medical, office, service & retail uses
- Zoned C-2 Convenience Commercial (list of approved uses available upon request)

#### **AVERAGE DAILY TRAFFIC**

US-422: 23,022 **SR-8:** 27,239

#### **DEMOGRAPHICS**

3-MILES

5-MILES **Population:** 31,151 45,917 Avg. HH Income: \$61,923 \$56,877







For more information please contact:

#### Arthur J. DiDonato, Jr.

Senior Vice President, Retail Brokerage

#### Oxford Realty Services, Inc.

412.261.0200, ext 3436

adid on a to @oxford real tyser vices. com

# **OXFORD**

REALTY SERVICES, INC.

2545 Railroad Street - Suite 300 Pittsburgh, PA 15222 www.oxfordrealtyservices.com

Although all information furnished regarding property for sale, rental or financing is from sources deemed reliable, such information has not been verified, and no express representation is made nor is any to be implied as to the accuracy thereof, and it is submitted subject to errors, omissions, change of price, rental or other conditions, prior sale, lease or financing, or withdrawal without notice. Rental terms and all dimensions are approximate and spec