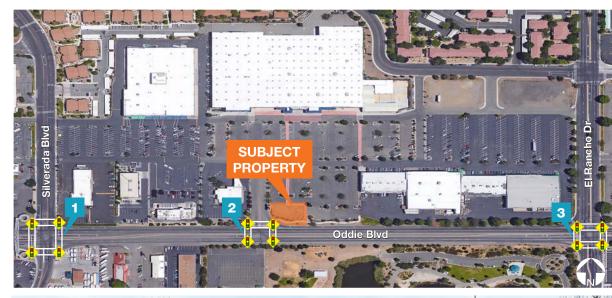

TRAFFIC COUNTS

1 Oddie Blvd @ Mall Dr: ±17,000

Oddie Blvd @ Silverada Blvd: ±19,600

Oddie Blvd @ El Rancho Dr: ±14,570

Brian Cooper 775.470.8864 bcooper @kiddermathews.com Mike Churchfield 775.470.8867 mikec@kiddermathews.com

#### **SITE PLAN**

Brian Cooper 775.470.8864 bcooper @kiddermathews.com Mike Churchfield 775.470.8867 mikec@kiddermathews.com