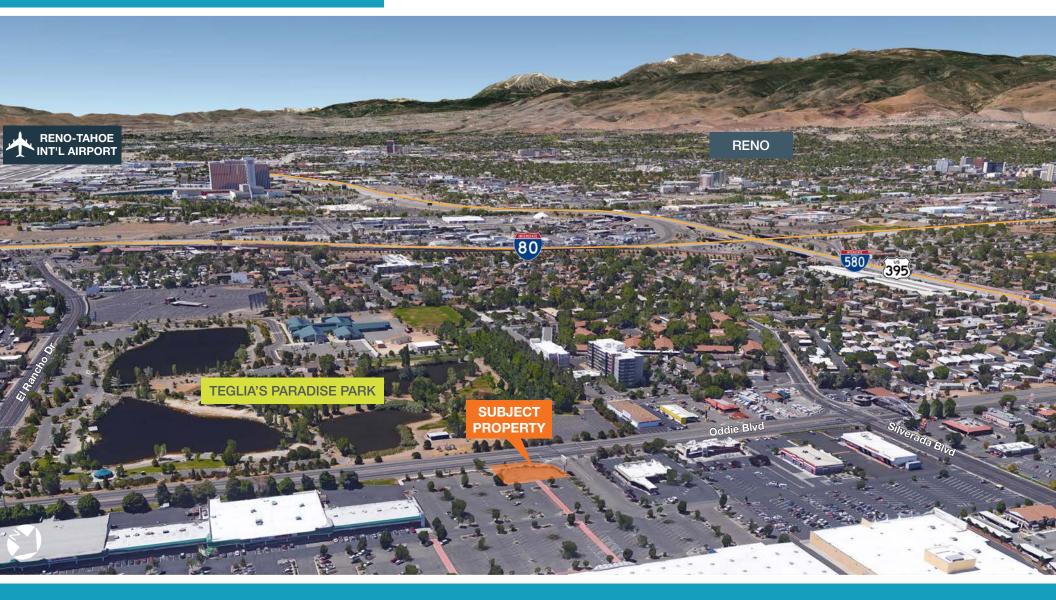

# Hard Corner Signalized Stop

2400 Oddie Blvd, Sparks, NV

CONTACT

**Brian Cooper** 775.470.8864 bcooper@kiddermathews.com Mike Churchfield 775.470.8867 mikec@kiddermathews.com

### **Property Highlights**

AVAILABLE  $\pm 20,038$  SF or  $\pm 0.46$  acres

APN 026-248-33

ZONING Mixed Use Development (MUD)

LOCATION

High visibility hard corner signalized stop. Strong national tenant retail trade area.

Neighboring Tenants Include: Bank of America, CVS Pharmacy, Savers, McDonalds, Auto Zone, Les Schwab Tires, & Dollar Tree.

Adjacent to the FUTURE Renown Health Call

Center.

LAND Asphalt paved lot.

Drive-thru opportunity.