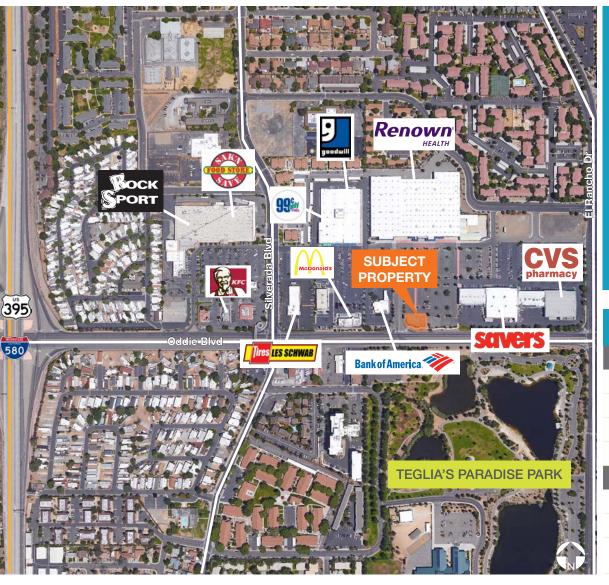

Neighboring Tenants Include: Bank of America, CVS Pharmacy, Savers, McDonalds, Auto Zone, Les Schwab Tires, & Dollar Tree.

Adjacent to the FUTURE Renown Health Call

Center.

LAND Asphalt paved lot.

Drive-thru opportunity.

#### AREA HIGHLIGHTS

1/4 mile to I-580 and US-395 on and off ramps.

Historically long term national tenant reatial trade area.

Great sign exposure in a hard corner signalized pad.

Highly visible, hard corner stop.