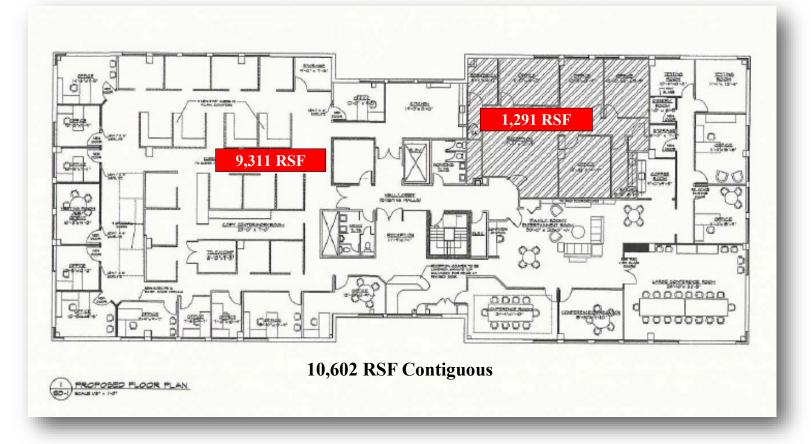

#### Available For Lease:

- 20,000 SF Medical Office Building
- Available Space: 2nd Floor - 10,602 contiguous SF Available 1Q 2019
  - 1,291 SF  $\Diamond$
  - 9,311 SF  $\Diamond$
- 4.0 / 1,000 SF Parking
- Rental Rate: \$24.50 + Utilities
- Adjacent to Strafford Train Station

## **Floor Plan**