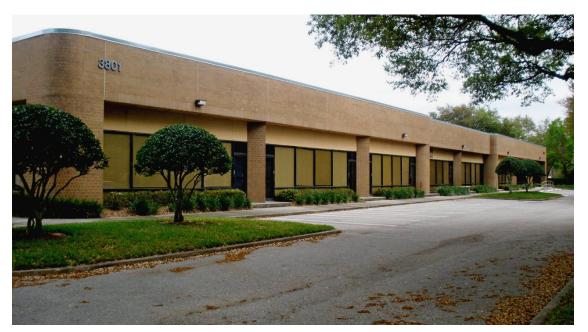

## **Brandywine Business Center**

3801 & 3803 Corporex Park Drive I Tampa, Florida 33619

### **PROPERTY HIGHLIGHTS**

- East Side Industrial Submarket
- Office & flex suites
- Located in Corporex Park, on the corner of E. Dr. MLK Jr. Blvd &

Corporex Park Drive in Tampa, Florida

- Garden style suites with private entry & large glass paned windows
- Tenant controlled HVAC
- Parking ratio: 3.50/1,000 SF leased
- 24/7 tenant access to suites
- 14'-18' celing heights with at-grade and dock-high loading available
- Excellent location: less than 5 minutes to I-4, I-75, US -41, US-301, SR-60, Dr. MLK Jr Blvd, and Selmon Expressway!