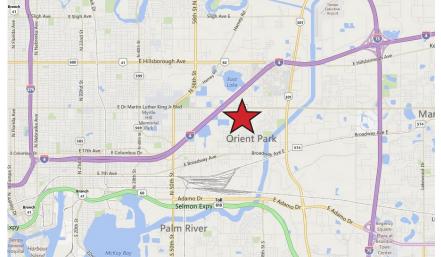

### **PROPERTY HIGHLIGHTS**

- East Side Industrial Submarket
- Office & flex suites
- Located in Corporex Park, on the corner of E. Dr. MLK Jr. Blvd &

Corporex Park Drive in Tampa, Florida

- Garden style suites with private entry & large glass paned windows
- Tenant controlled HVAC
- Parking ratio: 3.50/1,000 SF leased
- 24/7 tenant access to suites
- 14'-18' celing heights with at-grade and dock-high loading available
- Excellent location: less than 5 minutes to I-4, I-75, US -41, US-301, SR-60, Dr. MLK Jr Blvd, and Selmon Expressway!