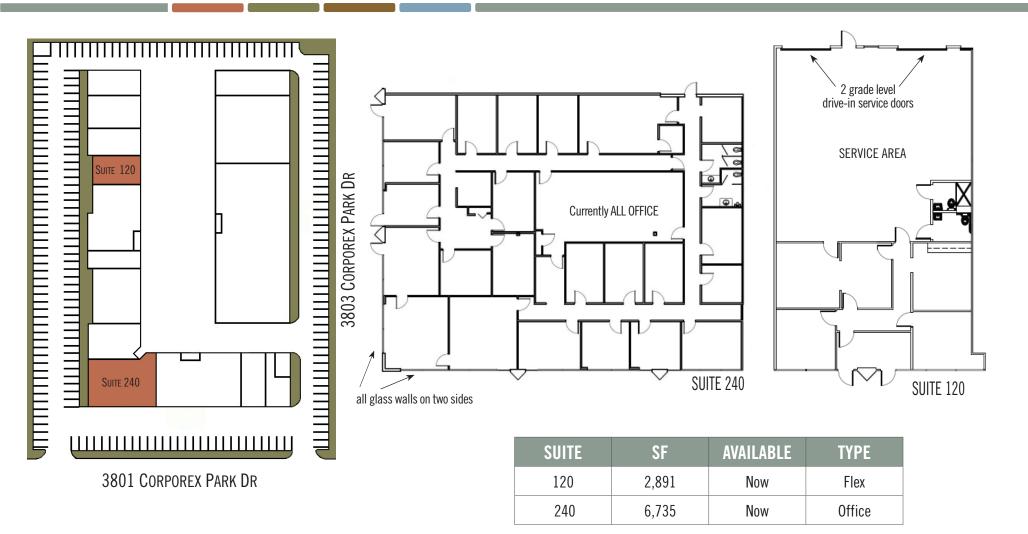

### **PROPERTY HIGHLIGHTS**

- East Side Industrial Submarket
- Office & flex suites
- Located in Corporex Park, on the corner of E. Dr. MLK Jr. Blvd &

Corporex Park Drive in Tampa, Florida

- Garden style suites with private entry & large glass paned windows
- Tenant controlled HVAC
- Parking ratio: 3.50/1,000 SF leased
- 24/7 tenant access to suites
- 14'-18' celing heights with at-grade and dock-high loading available
- Excellent location: less than 5 minutes to I-4, I-75, US -41, US-301, SR-60, Dr. MLK Jr Blvd, and Selmon Expressway!