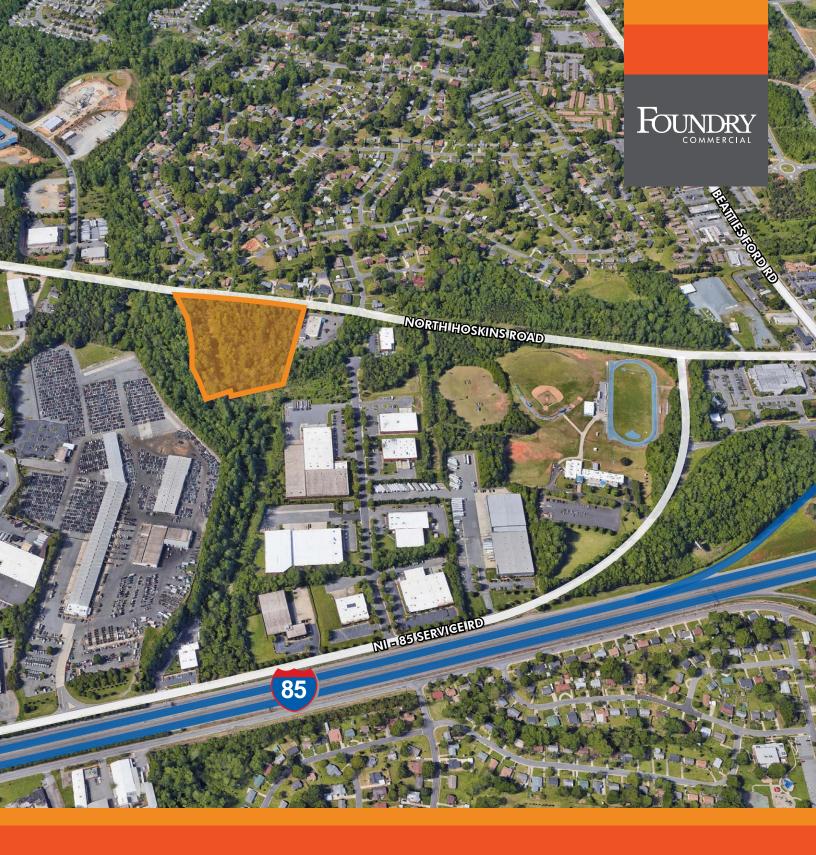

CHARLOTTE, NORTH CAROLINA

£8.16 ACRES

### **LAND FOR SALE**

#### **PROPERTY OVERVIEW**

Foundry Commercial is pleased to present approximately 8.159 acres of land located in Northwest Charlotte, North Carolina. Ideally located minutes from both I-77 and I-85, 1412 North Hoskins is just over 10 minutes from Uptown Charlotte and Charlotte International Airport.