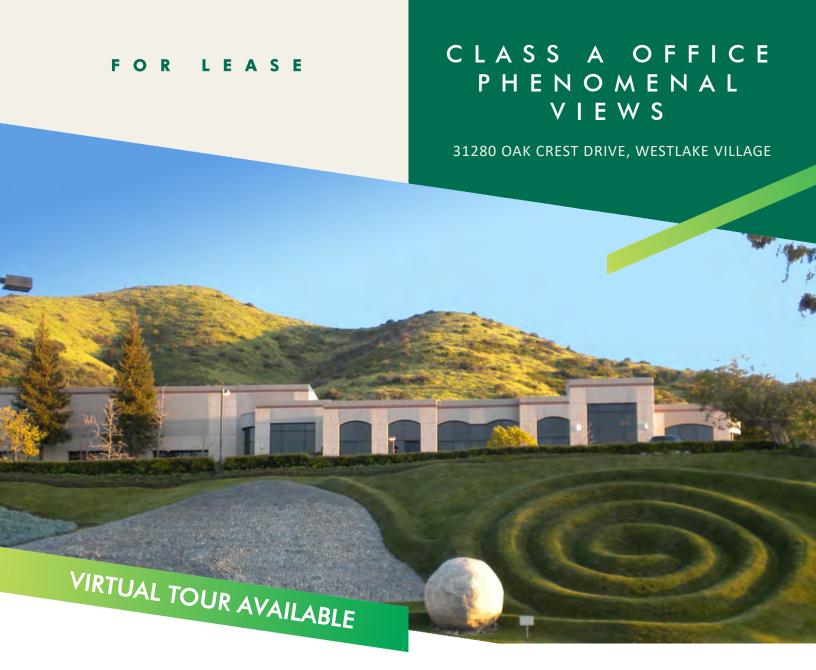

# PROPERTY FEATURES

- Great Westlake Village location
- Unique office suite with unparalleled creative feel
- Phenomenal views of the Conejo Valley
- Operable windows in every office
- Creative contemporary design
- Great freeway access