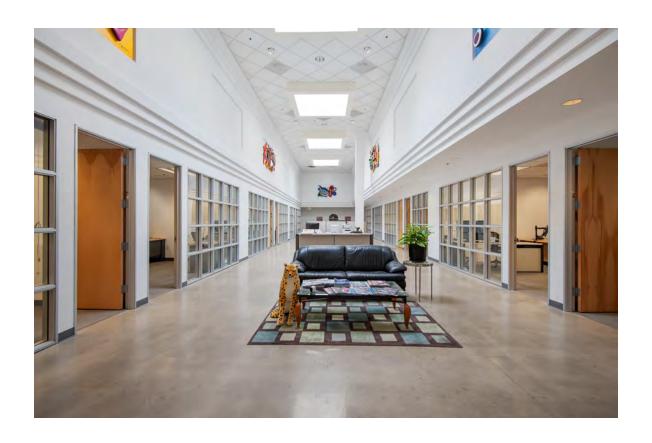

| Unit    | Size      | Rate       | Occupancy |
|---------|-----------|------------|-----------|
| Suite 3 | 6,133 RSF | \$2.50 FSG | Vacant    |

# PROPERTY FEATURES

- Great Westlake Village location
- Unique office suite with unparalleled creative feel
- Phenomenal views of the Conejo Valley
- Operable windows in every office
- Creative contemporary design
- Great freeway access



# Unit 3 = 6,133 RSF

- High open-ceiling layout
- Separate exclusive break room
- Can provide build out to accommodate 12 private offices
- 100% HVAC



Schedule a Tour

# Unit 3 Images









#### PLEASE CONTACT:

# MICHAEL SLATER

+1 805 288 4710 Michael.slater@cbre.com Lic. 01050876

# TOM DWYER

+1 805 288 4711 Tom.dwyer@cbre.com Lic. 01197938

# CAROLINE BIGELOW

+1 805 288 4712 Caroline.bigelow@cbre.com Lic. 01177185

© 2022 CBRE, Inc. All rights reserved. This information has been obtained from sources believed reliable, but has not been verified for accuracy or completeness. You should conduct a careful, independent investigation of the property and verify all information. Any reliance on this information is solely at your own risk. CBRE and the CBRE logo are service marks of CBRE, Inc. All other marks displayed on this document are the property of their respective owners, and the use of such logos does not imply any affiliation with or endorsement of CBRE. Photo