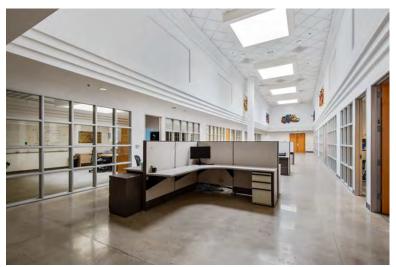

# Unit 3 = 6,133 RSF

- High open-ceiling layout
- Separate exclusive break room
- Can provide build out to accommodate 12 private offices
- 100% HVAC

Schedule a Tour

# Unit 3 Images