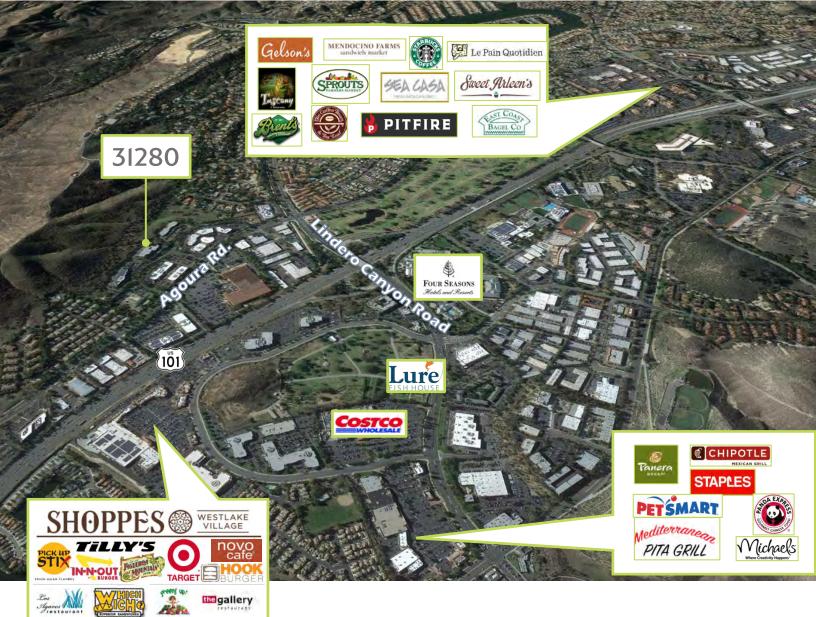

# PROPERTY FEATURES

- Great Westlake Village location
- Unique office suite with unparalleled creative feel
- Phenomenal views of the Conejo Valley
- Operable windows in every office
- Creative contemporary design
- Great freeway access