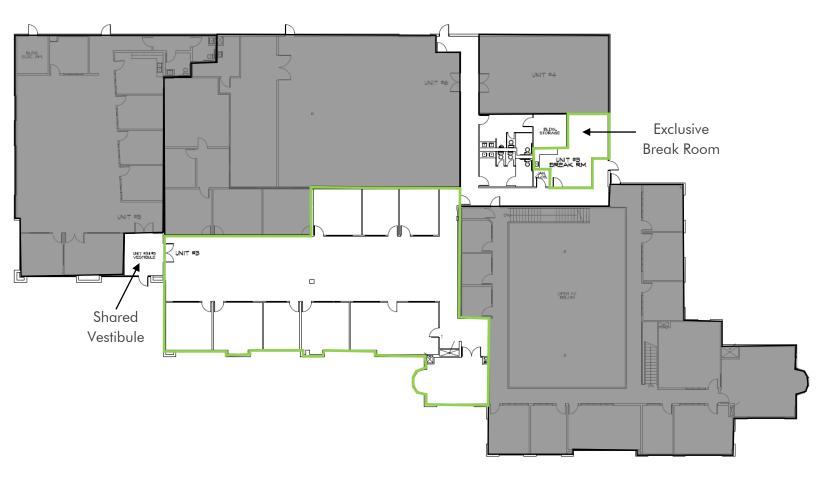

# Unit 3 = 6,133 RSF

- High open-ceiling layout
- Separate exclusive break room
- Can provide build out to accommodate 12 private offices
- 100% HVAC

Schedule a Tour