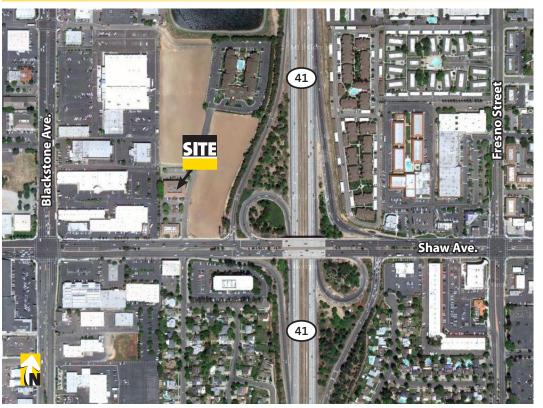

### FLOOR PLAN

Suite 209: 1,325± SF

AERIAL MAP

### **LOCATION DESCRIPTION**

The property is located just off of Shaw Avenue between Freeway 41 and Blackstone Avenue. The location provides great acess to Freeway 41 along with many amenities such as banks, restaurants and other services.