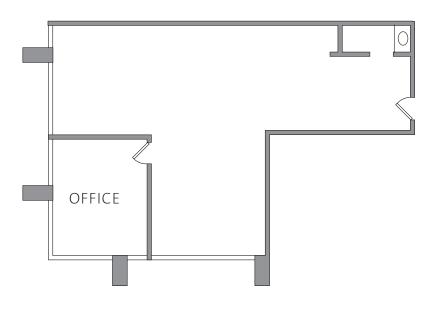

act:** 

**Brett Visintainer** Sales Associate | Office Division 559.447.6265 | bvisintainer@pearsonrealty.com CA DRE# 01792092



#### ---- LEASE INFORMATION

**Available Space:** 

Suite 209

**Available Size:** 

1,325±SF

Lease Rate:

\$1.00 per SF, tenant to pay janitorial expense.

Lease Term:

3 year minimum

Parking:

Ample



## THE PEARSON COMPANIES

FRESNO OFFICE | 7480 N Palm Ave Suite 101 Fresno CA 93711 | 559.432.6200 VISALIA OFFICE | 3447 S Demaree St Visalia CA 93277 | 559.732.7300 FROM INSIGHT TO RESULTS

We believe the information contained herein to be correct. It is obtained from sources which we regard as reliable, but we assume no liability for errors or omissions. Independently owned and operated

# **AVAILABLE FOR LEASE**

Professional Office Space

### FLOOR PLAN



Suite 209: 1,325± SF

AERIAL MAP



### **LOCATION DESCRIPTION**

The property is located just off of Shaw Avenue between Freeway 41 and Blackstone Avenue. The location provides great acess to Freeway 41 along with many amenities such as banks, restaurants and other services.

For Additional Information Please Contact:

**Brett Visintainer** Sales Associate | Office Division 559.447.6265 bvisintainer@pearsonrealty.com

FRESNO OFFICE | 7480 N Palm Ave Suite 101 Fresno CA 93711 | 559.432.6200 VISALIA OFFICE | 3447 S Demaree St Visalia CA 93277 | 559.732.7300 Independently owned and operated



We believe the information contained herein to be correct. It is obtained from sources which we regard as reliable, but we assume no liability for errors or omissions.