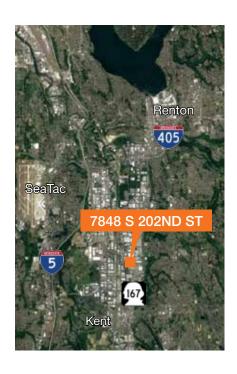

# Kvichak Marine Manufacturing Campus

7848 S 202nd St Kent, WA

±51,383 SF Total Rentable Area with ±12,252 SF Office