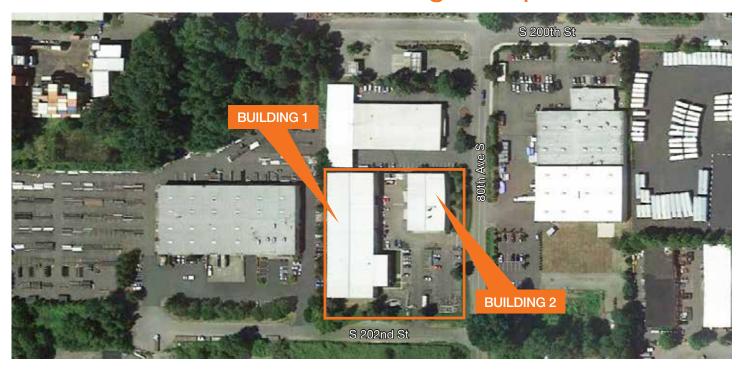

vichak Marine Manufacturing Campus

7848 S 202nd St Kent, WA

±51,383 SF Total Rentable Area with ±12,252 SF Office





#### Features

2 separate buildings

Includes ±8,813 SF mezz office and mezz deck in Building 1 and ±3,217 SF mezz deck in Building 2

Excellent manufacturing facility with manufacturing improvements

Cranes, equipment, and blast/paint booth potentially available

±2.20 acres

70 parking stalls with street parking

#### Contact

Doug Klein, SIOR 206.248.7348 dklein@kiddermathews.com Zoned M2 (City of Kent)

Building 1: 2 GL\* / 1 pony dock

Building 2: 4 GL

\*Can convert 1 back to DH

Building 1: ±26' clear height
Building 2: ±24'-26' clear height

Heavy 3-phase power

Sale Price: \$6,135,000

Lease Rate: \$33,900, NNN / month



## Kvichak Marine Manufacturing Campus



#### **BUILDING 1 - INTERIOR**

±38,166 SF total | ±8,813 SF mezz office | 2,780 SF 1st floor office



#### **BUILDING 2 - EXTERIOR**

±13,217 SF total | 3,217 SF mezz area | 659 SF office



#### Contact

**Doug Klein, SIOR** 206.248.7348 dklein@kiddermathews.com



### First Floor Site Plan



#### Contact

**Doug Klein, SIOR** 206.248.7348

dklein@kiddermathews.com



## Building 1 Mezzanine Floor Plan



#### Contact

**Doug Klein, SIOR** 206.248.7348

dklein@kiddermathews.com