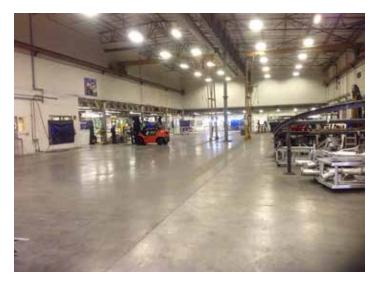

#### **BUILDING 1 - INTERIOR**

±38,166 SF total | ±8,813 SF mezz office | 2,780 SF 1st floor office