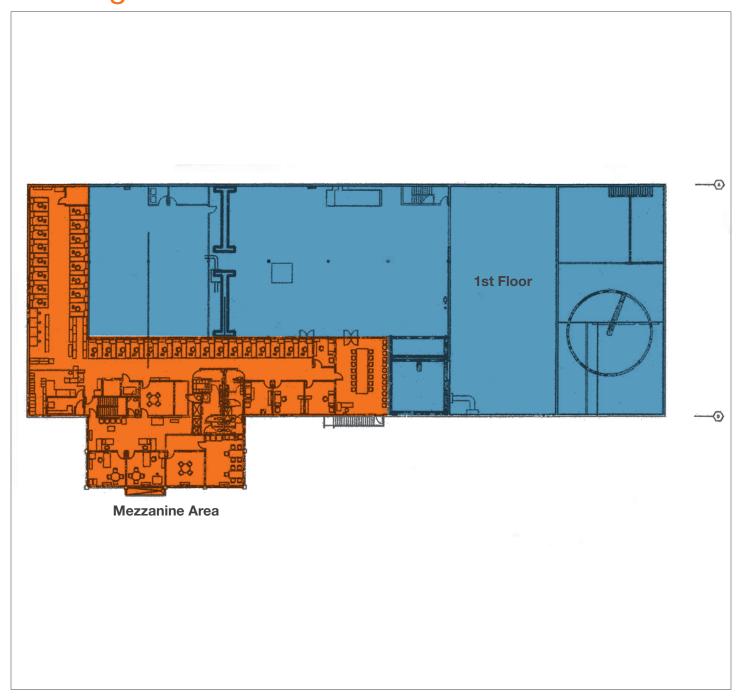

## Building 1 Mezzanine Floor Plan

#### **BUILDING 1 - INTERIOR**

±38,166 SF total | ±8,813 SF mezz office | 2,780 SF 1st floor office