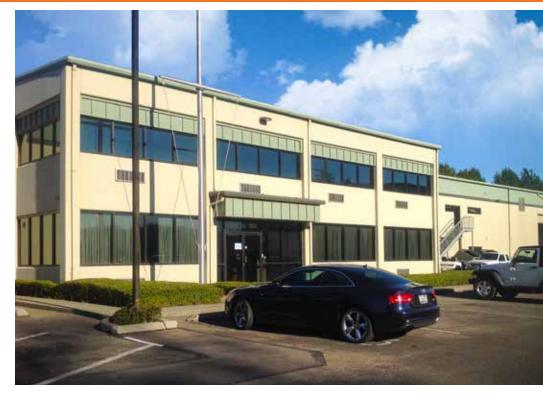

#### **BUILDING 2 - EXTERIOR**

±13,217 SF total | 3,217 SF mezz area | 659 SF office