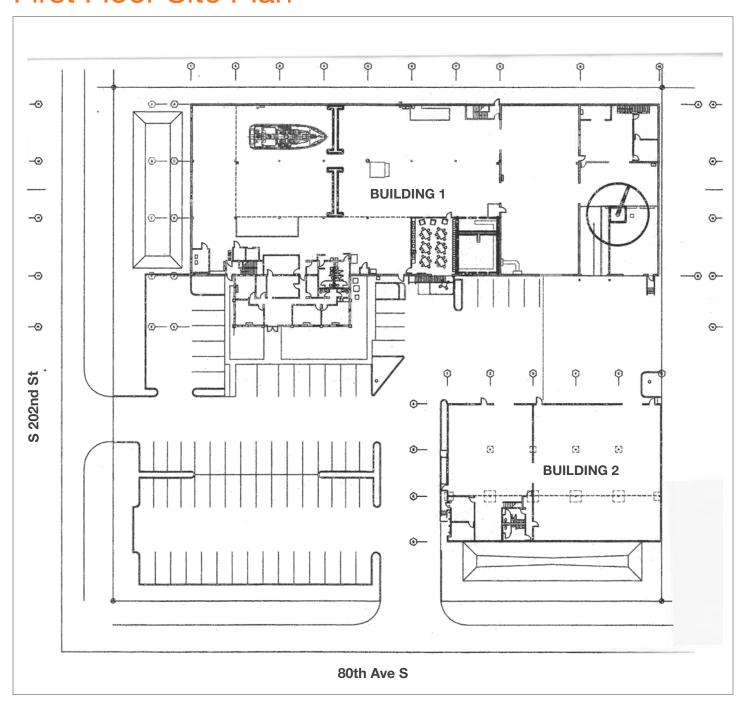

facturing improvements

Cranes, equipment, and blast/paint booth potentially available

±2.20 acres

70 parking stalls with street parking

#### Contact

Doug Klein, SIOR 206.248.7348 dklein@kiddermathews.com Zoned M2 (City of Kent)

Building 1: 2 GL\* / 1 pony dock

Building 2: 4 GL

\*Can convert 1 back to DH

Building 1: ±26' clear height
Building 2: ±24'-26' clear height

Heavy 3-phase power

Sale Price: \$6,135,000

Lease Rate: \$33,900, NNN / month



## Kvichak Marine Manufacturing Campus



#### **BUILDING 1 - INTERIOR**

±38,166 SF total | ±8,813 SF mezz office | 2,780 SF 1st floor office



#### **BUILDING 2 - EXTERIOR**

±13,217 SF total | 3,217 SF mezz area | 659 SF office



#### Contact

**Doug Klein, SIOR** 206.248.7348 dklein@kiddermathews.com



### First Floor Site Plan



#### Contact

**Doug Klein, SIOR** 206.248.7348

dklein@kiddermathews.com



## Building 1 Mezzanine Floor Plan



#### Contact

**Doug Klein, SIOR** 206.248.7348

dklein@kiddermathews.com