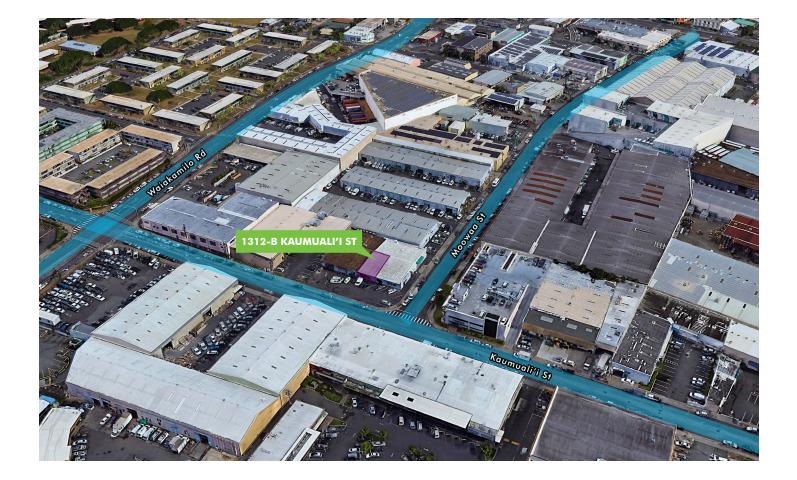

--------------------------------------------------------|
| SIZE:      | 4,141 SF                                                        |
| BASE RENT: | \$1.30/SF/month                                                 |
| OPEX:      | \$0.56/SF/month                                                 |
| TERM:      | 3 years                                                         |
| PARKING:   | Fronting premises,<br>approximately five stalls<br>plus loading |
| AVAILABLE: | September 1, 2020                                               |



#### **PROPERTY DESCRIPTION**

- + Street front, ground floor warehouse
- + Large mezzanine no charge
- + Private restroom
- + Roll-up and man-door
- + Close to Downtown, freeways and docks



www.cbre.com/hawaii

## FOR LEASE 1312-B KAUMUALI'I STREET





### CONTACT US

#### **GEORGE. T. LACEY (B)**

First Vice President +1 808 541 5108 george.lacey@cbre.com RB-15775

CBRE, Inc. | RB-20142

© 2020 CBRE, Inc. This information has been obtained from sources believed reliable. We have not verified it and make no guarantee, warranty or representation about it. Any projections, opinions, assumptions or estimates used are for example only and do not represent the current or future performance of the property. You and your advisors should conduct a careful, independent investigation of the property to determine to your satisfaction the suitability of the property for your needs. Photos herein are the property of their respective owners and use of these images without the express written consent of the owner is prohibited. CBRE and the CBRE lo