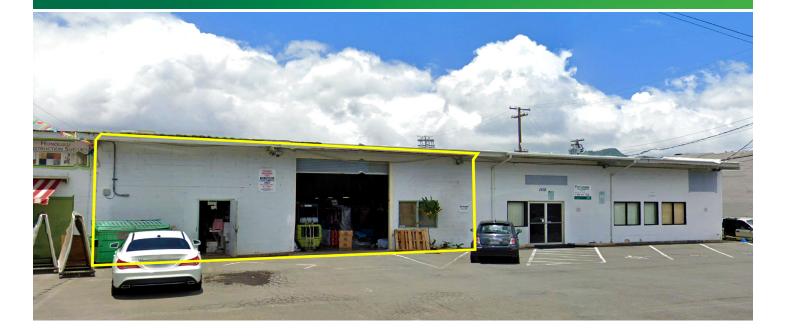

#### **PROPERTY DESCRIPTION**

- + Street front, ground floor warehouse
- + Large mezzanine no charge
- + Private restroom
- + Roll-up and man-door
- + Close to Downtown, freeways and docks

www.cbre.com/hawaii