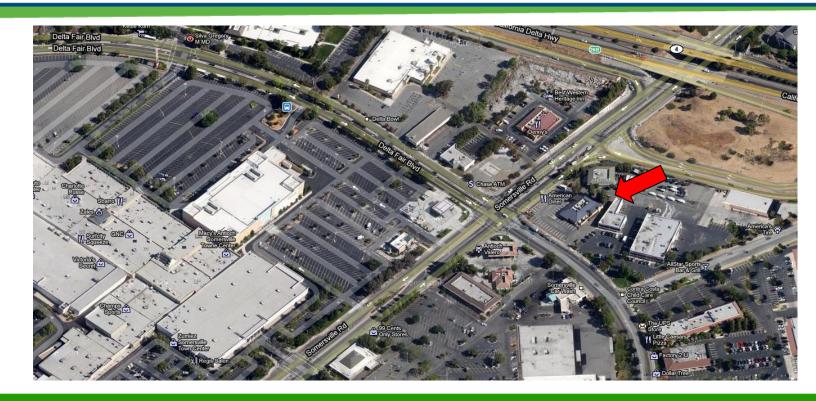

## For Lease 2009 Somersville Road Antioch, California

## **Features:**

Approximately 35,000 sq. ft. lot size
Building ±6,000 sq. ft.
Former restaurant
Adjacent to regional mall
Easy access to Highway 4 on/off ramp
Call for pricing