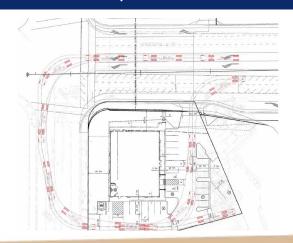

## **Proposed Site Plan**

## **Features:**

Approximately 35,000 sq. ft. lot size
Building ±6,000 sq. ft.
Former restaurant
Adjacent to regional mall
Easy access to Highway 4 on/off ramp
Call for pricing