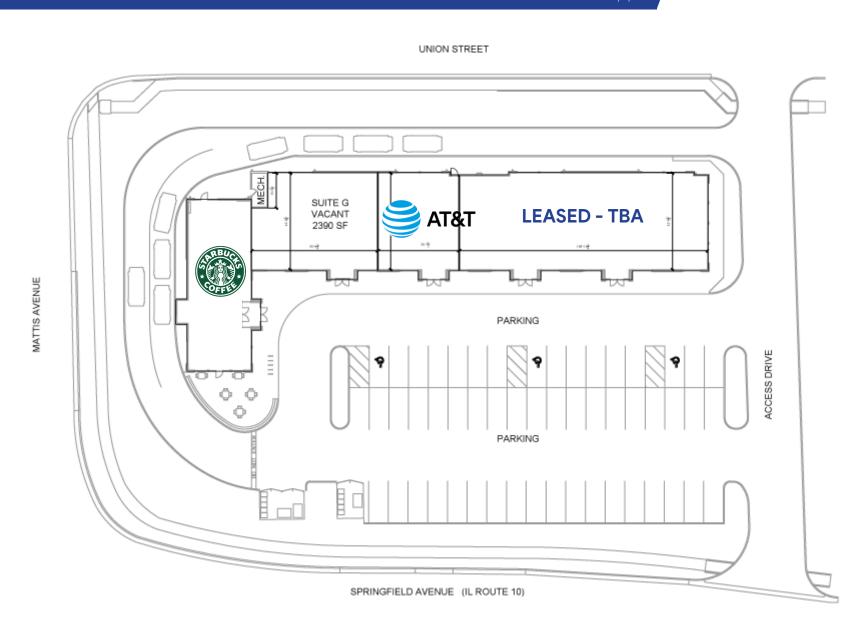

An additional 6,398 SF on the east end of the building has been leased to AT&T and 1 other tenant (TBA), which leaves 2,390 SF remaining to be leased directly adjacent to Starbucks. The Landlord will provide a vanilla box and consider additional fit-out packages for qualified tenants.

# **SITE PLAN**