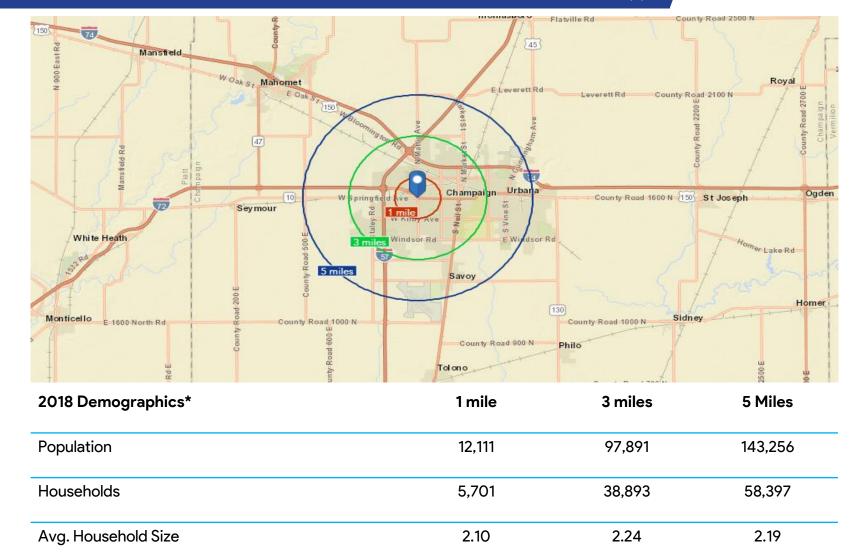

## **DEMOGRAPHICS**

\$70,352

Avg. Household Income

\$65,500

\$66,472

<sup>\*</sup>Source: Esri forecasts based on the 2010 Census Summary