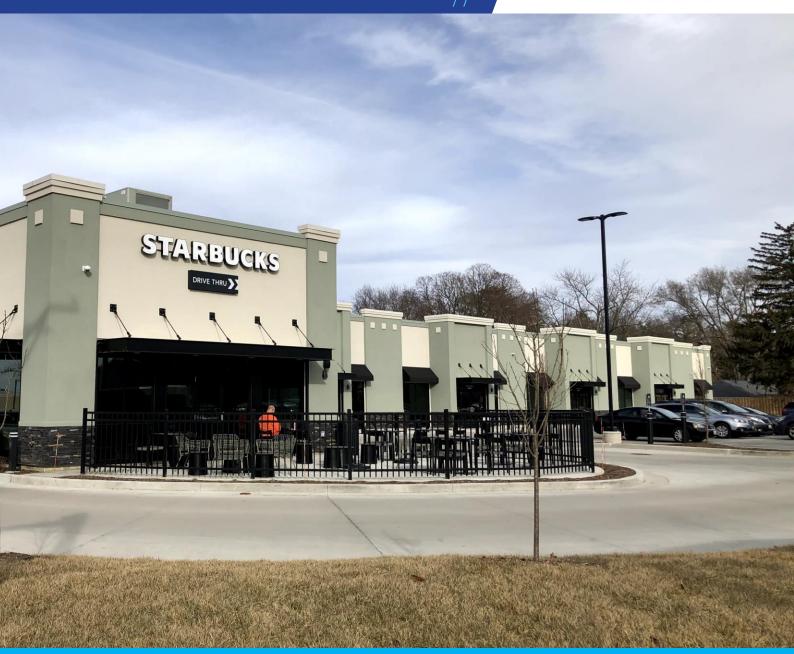

#### PROPERTY DESCRIPTION

Union Square is a 11,538 SF shopping center anchored by a Starbucks drive-thru on one of the busiest intersections in Champaign County. Construction of this high-visibility center was completed in 2019. It is conducive to a wide variety of users and provides fantastic signage opportunities and ample parking.

# **HIGHLIGHTS**

- Starbucks Drive-Thru As Anchor **Tenant**
- High-End Construction
- Corner of Springfield & Mattis Avenue
- Easy Access to Interstate 72, 57
- Surrounded by Retailers and

Contact Information: