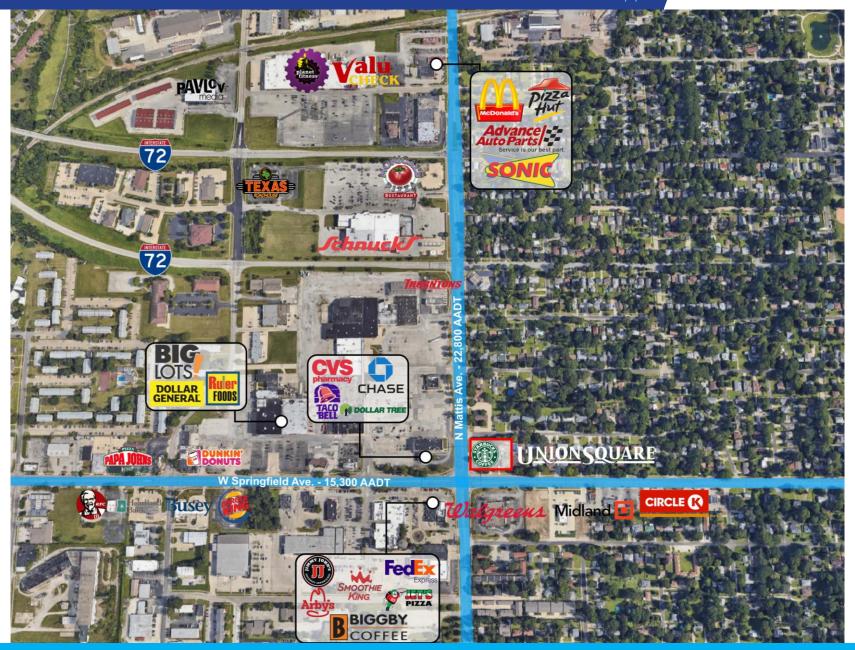

Subject property is ideally positioned on the northeast corner of Mattis Avenue (22,800) and Springfield Avenue (15,300 AADT) and provides easy access to Interstate 72, Interstate 57 and Interstate 74. The intersection and trade area is surrounded by a blend of national retailers, local retailers and residential neighborhoods. Some of the neighboring retailers include CVS, Walgreens, Schnucks, McDonald's, Chase Bank, Jimmy John's, Dunkin Donuts, FedEx, Dollar Tree, Dollar General, Taco Bell and Arby's.

## **AERIAL**