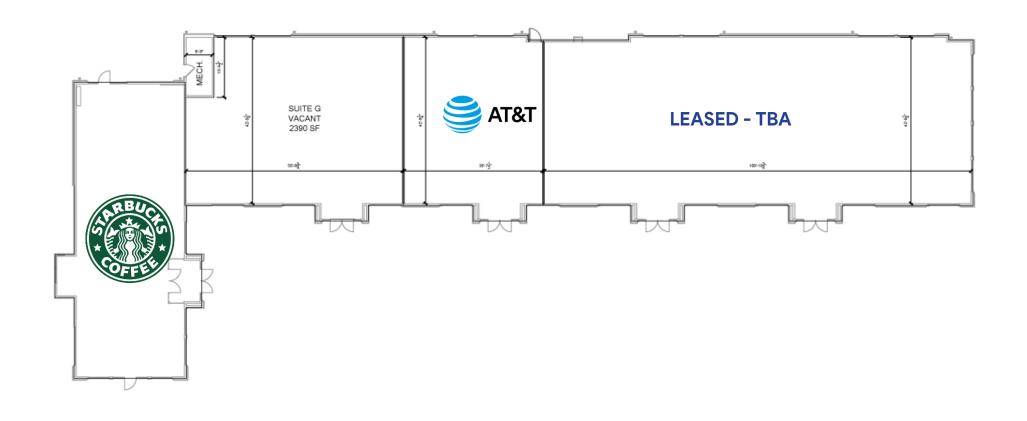

An additional 6,398 SF on the east end of the building has been leased to AT&T and 1 other tenant (TBA), which leaves 2,390 SF remaining to be leased directly adjacent to Starbucks. The Landlord will provide a vanilla box and consider additional fit-out packages for qualified tenants.

# **BUILDING PLAN**