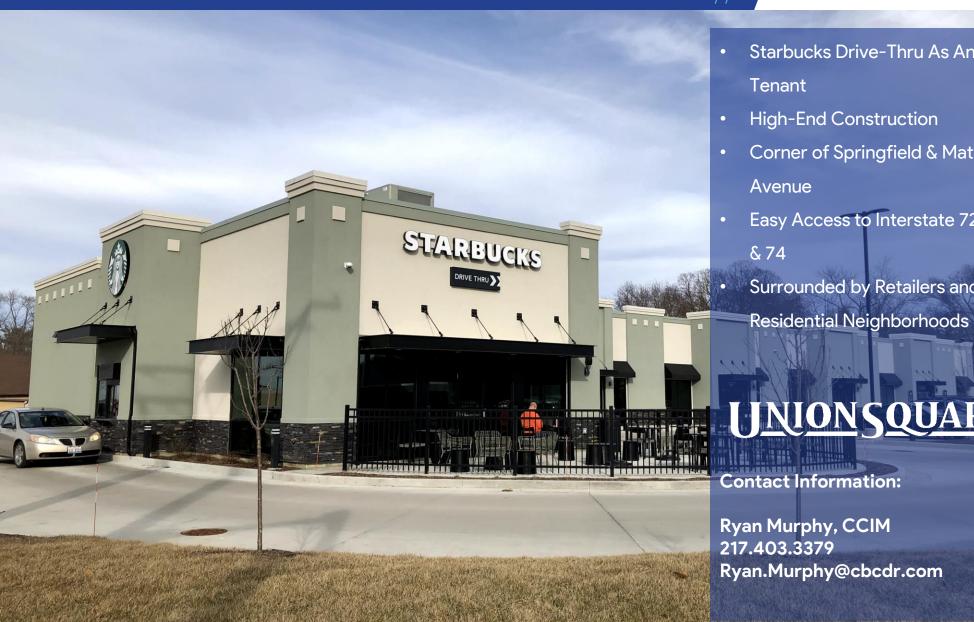

# **HIGHLIGHTS**

- Starbucks Drive-Thru As Anchor **Tenant**
- High-End Construction
- Corner of Springfield & Mattis Avenue
- Easy Access to Interstate 72, 57
- Surrounded by Retailers and

Contact Information: