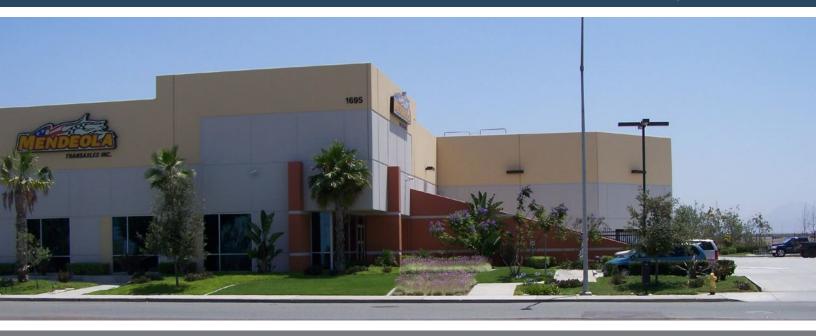

# Freestanding Manufacturing/Distribution Bldg.

1695 Cactus Road, San Diego, CA 92154

Real People. Real Solutions.™

### **Property Highlights**

- Totaling approximately 17,809 square feet
- Approximately 2,537 SF of HVAC offices, rest rooms and lunch room
- Approximately 0.97 acre fee simple parcel
- Two (2) dock high and five (5) grade level loading doors
- 24' minimum clear height
- Heavy power with 3,000 amps 208/220 volt power plus an additional 400 amps of 480 volt power distributed in nine (9) power panels throughout the building
- Fenced/secured yard area (Parking)
- 0.45/3,000 sprinkler rating
- Cement driveways

- Twenty-one (21) designated parking spaces
- Not in a property assessment district (lower property taxes other than properties)
- Excellent Otay Mesa location near the corner of Camino Maquiladora and Cactus Road
- Great visibility from the future 905 freeway
- Cactus Road will cul-de-sac when I-905 is completed allowing for additional street parking