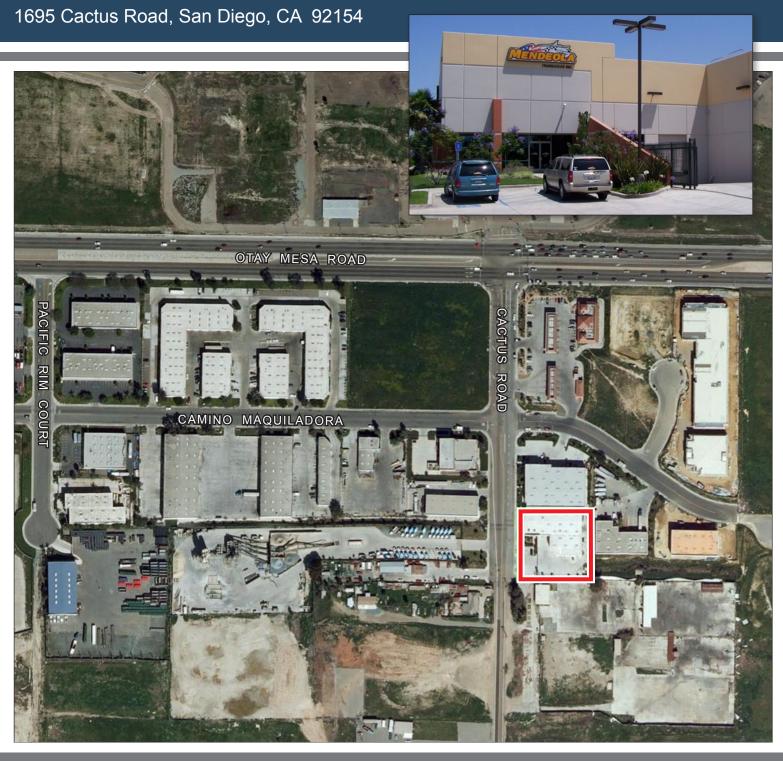

# Freestanding Manufacturing/Distribution Bldg.

1695 Cactus Road, San Diego, CA 92154

Real People. Real Solutions.™

### **Property Highlights**

- Totaling approximately 17,809 square feet
- Approximately 2,537 SF of HVAC offices, rest rooms and lunch room
- Approximately 0.97 acre fee simple parcel
- Two (2) dock high and five (5) grade level loading doors
- 24' minimum clear height
- Heavy power with 3,000 amps 208/220 volt power plus an additional 400 amps of 480 volt power distributed in nine (9) power panels throughout the building
- Fenced/secured yard area (Parking)
- 0.45/3,000 sprinkler rating
- Cement driveways

- Twenty-one (21) designated parking spaces
- Not in a property assessment district (lower property taxes other than properties)
- Excellent Otay Mesa location near the corner of Camino Maquiladora and Cactus Road
- Great visibility from the future 905 freeway
- Cactus Road will cul-de-sac when I-905 is completed allowing for additional street parking