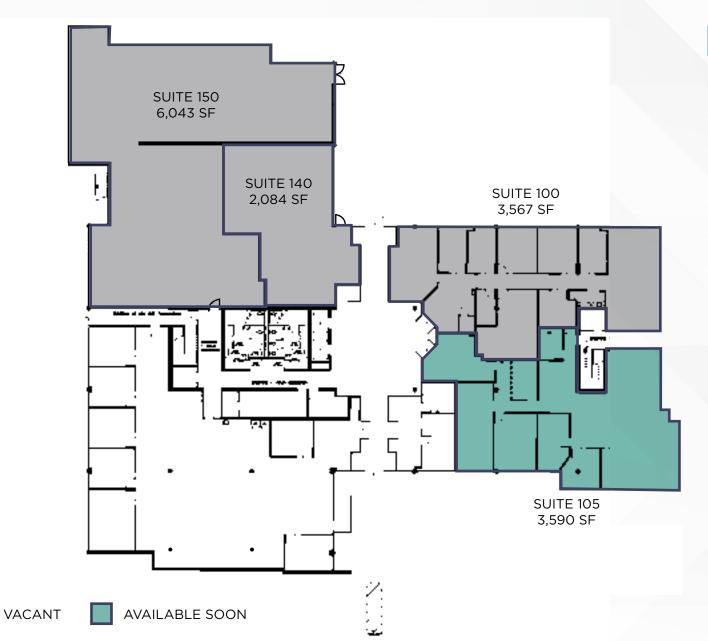

Structured and Surface Parking Available

**On-site Maintenance Personnel** 

Superb access to the 55, 5 and 22 Freeways

|         | FLOOR 1             |
|---------|---------------------|
| SUITE   | SF                  |
| 100     | 3,567 SF            |
| 105     | 3,590 SF            |
| 100/105 | 7,157 SF (combined) |
| 140     | 2,084 SF            |
| 150     | 6,043 SF            |
| 140/150 | 8,127 SF (combined) |