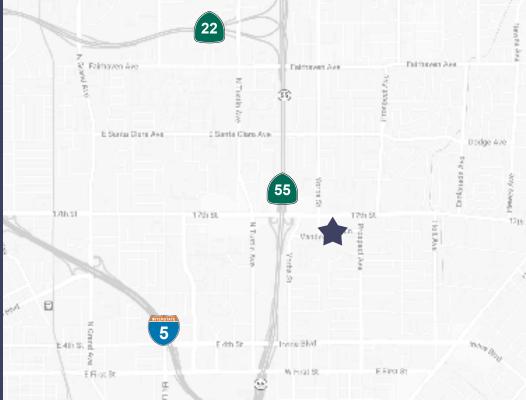

# PROPERTY HIGHLIGHTS

A four (4) story, 90,932 square foot, Class A multi-tenant office building

**Ideal Central Orange County Location** 

Flexible Suite Sizes Available

**Excellent Glass Line** 

Located on the 17th Street Corridor with tons of walkable amenities

Structured and Surface Parking Available

**On-site Maintenance Personnel** 

Superb access to the 55, 5 and 22 Freeways

|         | FLOOR 1             |
|---------|---------------------|
| SUITE   | SF                  |
| 100     | 3,567 SF            |
| 105     | 3,590 SF            |
| 100/105 | 7,157 SF (combined) |
| 140     | 2,084 SF            |
| 150     | 6,043 SF            |
| 140/150 | 8,127 SF (combined) |