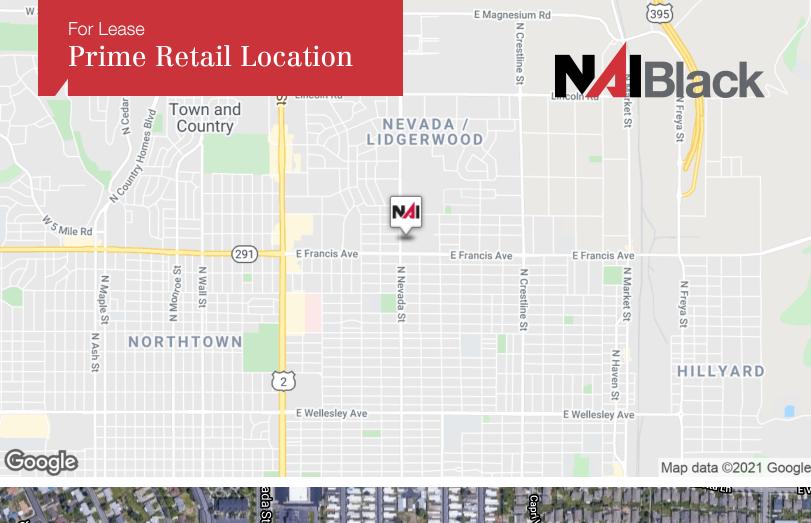

## North Nevada Center

6412 - 6420 N Nevada St. Spokane, Washington 99208

## **Property Description**

- Available Spaces: (Could be Combined) Suite 6412: 1,722 SF +/- - End Cap Suite 6416: 1,017 SF +/-
- Lot Size: 93,978 SF +/-
- Built in 2006
- Parcel #36294.1405
- Zoning: GC 70
- 54 Car Parks
- Pylon Sign Available
- Great Location for Professional Services
- Close Set Back to Nevada St.
- Well Maintained Property
- Floor to Ceiling Glazing
- Pedestrian Canopy Walk Way
- Traffic Count: N Nevada & E Francis- 24,100 +/- VPD
- Shadow Anchored by: Harbor Freight Tools, Albertson's and Maverick Gas Station
- Nearby Businesses: Hallett's Chocolates, VIP Nails, US Bank, Subway and Dutch Bros