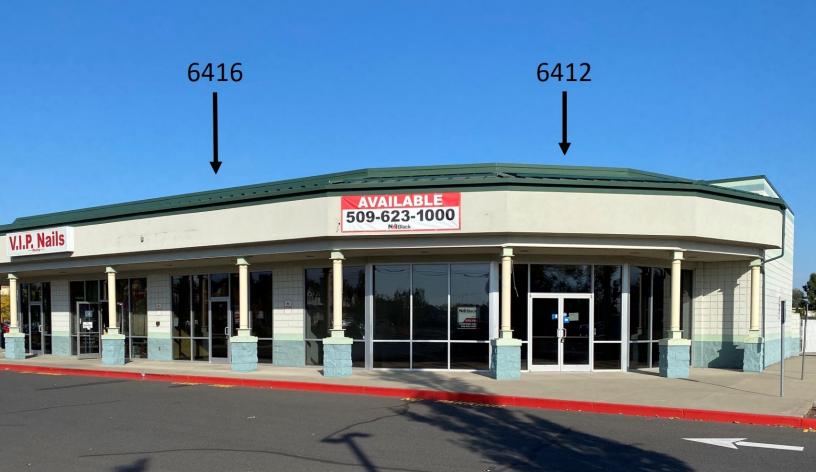

## **Property Description**

- Available Spaces: (Could be Combined) Suite 6412: 1,722 SF +/- - End Cap Suite 6416: 1,017 SF +/-
- Lot Size: 93,978 SF +/-
- Built in 2006
- Parcel #36294.1405
- Zoning: GC 70
- 54 Car Parks
- Pylon Sign Available
- Great Location for Professional Services
- Close Set Back to Nevada St.
- Well Maintained Property
- Floor to Ceiling Glazing
- Pedestrian Canopy Walk Way
- Traffic Count: N Nevada & E Francis- 24,100 +/- VPD
- Shadow Anchored by: Harbor Freight Tools, Albertson's and Maverick Gas Station
- Nearby Businesses: Hallett's Chocolates, VIP Nails, US Bank, Subway and Dutch Bros