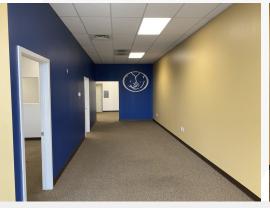

## **Property Description**

- Available Spaces: (Could be Combined) Suite 6412: 1,722 SF +/- - End Cap Suite 6416: 1,017 SF +/-
- Lot Size: 93,978 SF +/-
- Built in 2006
- Parcel #36294.1405
- Zoning: GC 70
- 54 Car Parks
- Pylon Sign Available
- Great Location for Professional Services
- Close Set Back to Nevada St.
- Well Maintained Property
- Floor to Ceiling Glazing
- Pedestrian Canopy Walk Way
- Traffic Count: N Nevada & E Francis- 24,100 +/- VPD
- Shadow Anchored by: Harbor Freight Tools, Albertson's and Maverick Gas Station
- Nearby Businesses: Hallett's Chocolates, VIP Nails, US Bank, Subway and Dutch Bros