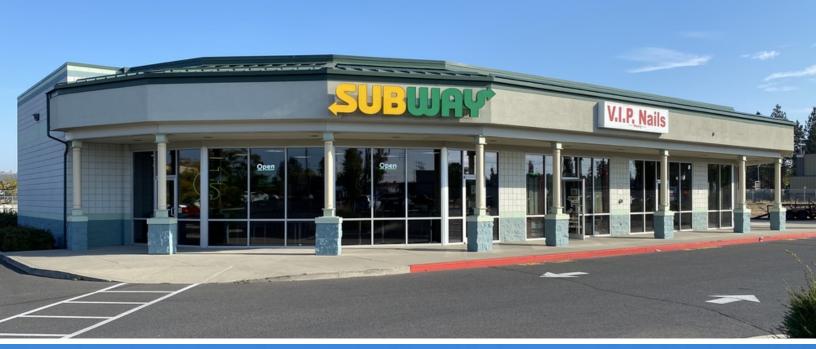

## **Property Description**

- Available Spaces: (Could be Combined) Suite 6412: 1,722 SF +/- - End Cap Suite 6416: 1,017 SF +/-
- Lot Size: 93,978 SF +/-
- Built in 2006
- Parcel #36294.1405
- Zoning: GC 70
- 54 Car Parks
- Pylon Sign Available
- Great Location for Professional Services
- Close Set Back to Nevada St.
- Well Maintained Property
- Floor to Ceiling Glazing
- Pedestrian Canopy Walk Way
- Traffic Count: N Nevada & E Francis- 24,100 +/- VPD
- Shadow Anchored by: Harbor Freight Tools, Albertson's and Maverick Gas Station
- Nearby Businesses: Hallett's Chocolates, VIP Nails, US Bank, Subway and Dutch Bros