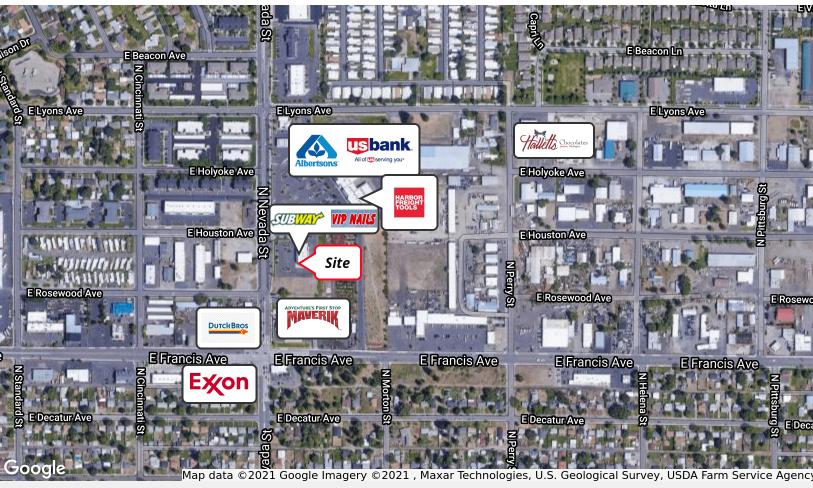

## **Property Description**

- Available Spaces: (Could be Combined) Suite 6412: 1,722 SF +/- - End Cap Suite 6416: 1,017 SF +/-
- Lot Size: 93,978 SF +/-
- Built in 2006
- Parcel #36294.1405
- Zoning: GC 70
- 54 Car Parks
- Pylon Sign Available
- Great Location for Professional Services
- Close Set Back to Nevada St.
- Well Maintained Property
- Floor to Ceiling Glazing
- Pedestrian Canopy Walk Way
- Traffic Count: N Nevada & E Francis- 24,100 +/- VPD
- Shadow Anchored by: Harbor Freight Tools, Albertson's and Maverick Gas Station
- Nearby Businesses: Hallett's Chocolates, VIP Nails, US Bank, Subway and Dutch Bros