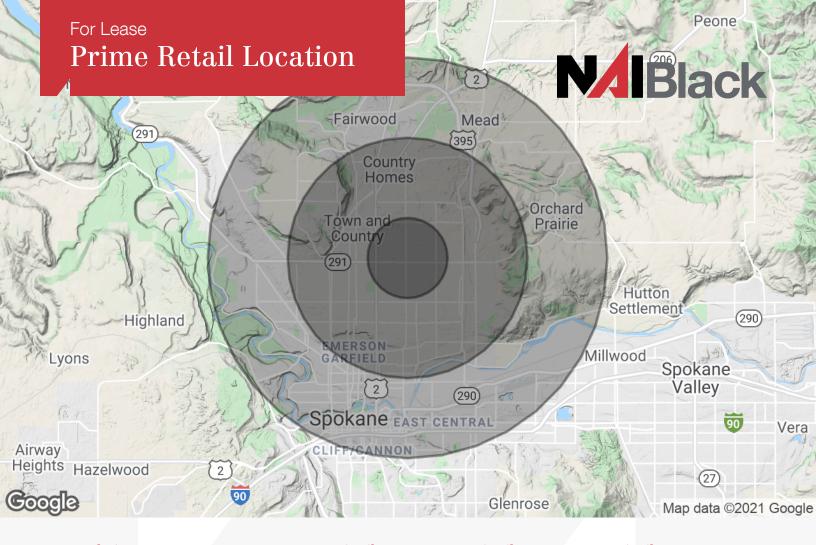

| 5 Miles                  | 3 Miles           | 1 Mile              | Population                           |
|--------------------------|-------------------|---------------------|--------------------------------------|
| 207,348                  | 108,327           | 21,500              | TOTAL POPULATION                     |
| 35.7                     | 34.9              | 34.5                | MEDIAN AGE                           |
| 32.5                     | 31.6              | 30.3                | MEDIAN AGE (MALE)                    |
| 34.3                     | 33.4              | 35.1                | MEDIAN AGE (FEMALE)                  |
|                          |                   |                     |                                      |
| 5 Miles                  | 3 Miles           | 1 Mile              | Households & Income                  |
| <b>5 Miles</b><br>84,249 | 3 Miles<br>43,748 | <b>1 Mile</b> 9,425 | Households & Income TOTAL HOUSEHOLDS |
|                          |                   |                     | _ <del></del>                        |
| 84,249                   | 43,748            | 9,425               | TOTAL HOUSEHOLDS                     |
| 35.7<br>32.5             | 34.9<br>31.6      | 34.5<br>30.3        | MEDIAN AGE<br>MEDIAN AGE (MALE)      |