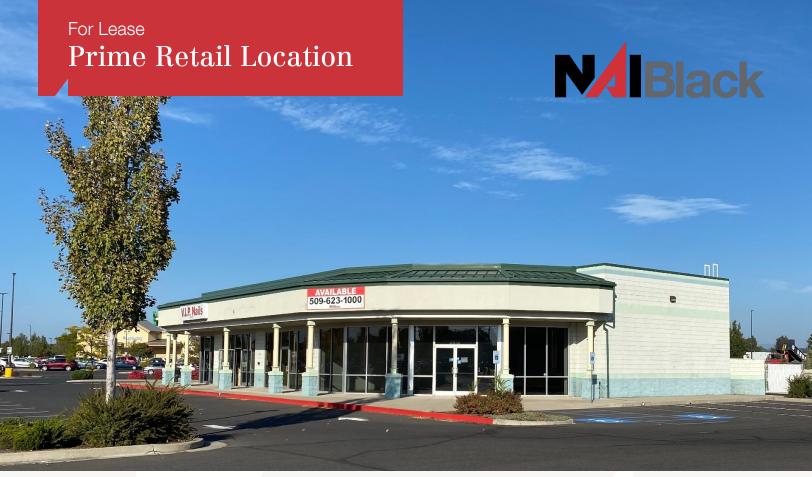

## North Nevada Center

6412 - 6420 N Nevada St. Spokane, Washington 99208

## **Property Description**

- Available Spaces: (Could be Combined) Suite 6412: 1,722 SF +/- - End Cap Suite 6416: 1,017 SF +/-
- Lot Size: 93,978 SF +/-
- Built in 2006
- Parcel #36294.1405
- Zoning: GC 70
- 54 Car Parks
- Pylon Sign Available
- Great Location for Professional Services
- Close Set Back to Nevada St.
- Well Maintained Property
- Floor to Ceiling Glazing
- Pedestrian Canopy Walk Way
- Traffic Count: N Nevada & E Francis- 24,100 +/- VPD
- Shadow Anchored by: Harbor Freight Tools, Albertson's and Maverick Gas Station
- Nearby Businesses: Hallett's Chocolates, VIP Nails, US Bank, Subway and Dutch Bros

Lease Rate: \$13.00 SF/yr (NNN)

For more information