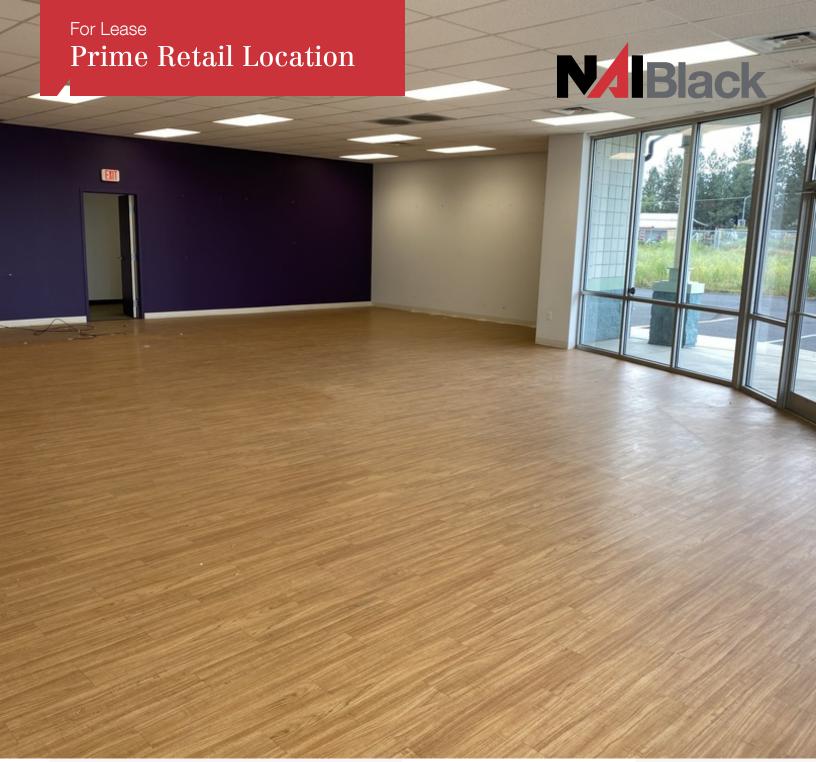

## North Nevada Center

6412 - 6420 N Nevada St. Spokane, Washington 99208

## **Property Description**

- Available Spaces: (Could be Combined) Suite 6412: 1,722 SF +/- - End Cap Suite 6416: 1,017 SF +/-
- Lot Size: 93,978 SF +/-
- Built in 2006
- Parcel #36294.1405
- Zoning: GC 70
- 54 Car Parks
- Pylon Sign Available
- Great Location for Professional Services
- Close Set Back to Nevada St.
- Well Maintained Property
- Floor to Ceiling Glazing
- Pedestrian Canopy Walk Way
- Traffic Count: N Nevada & E Francis- 24,100 +/- VPD
- Shadow Anchored by: Harbor Freight Tools, Albertson's and Maverick Gas Station
- Nearby Businesses: Hallett's Chocolates, VIP Nails, US Bank, Subway and Dutch Bros

Lease Rate: \$13.00 SF/yr (NNN)

For more information