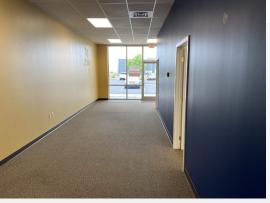

## **Property Description**

- Available Spaces: (Could be Combined) Suite 6412: 1,722 SF +/- - End Cap Suite 6416: 1,017 SF +/-
- Lot Size: 93,978 SF +/-
- Built in 2006
- Parcel #36294.1405
- Zoning: GC 70
- 54 Car Parks
- Pylon Sign Available
- Great Location for Professional Services
- Close Set Back to Nevada St.
- Well Maintained Property
- Floor to Ceiling Glazing
- Pedestrian Canopy Walk Way
- Traffic Count: N Nevada & E Francis- 24,100 +/- VPD
- Shadow Anchored by: Harbor Freight Tools, Albertson's and Maverick Gas Station
- Nearby Businesses: Hallett's Chocolates, VIP Nails, US Bank, Subway and Dutch Bros