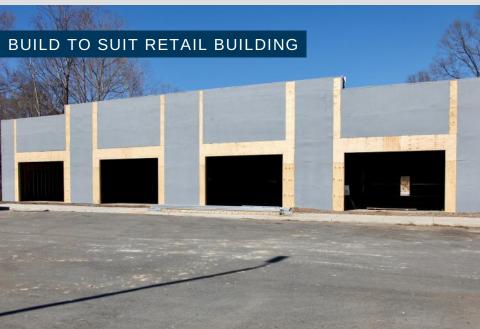

## FOR LEASE

350 McGill Ave NW | Concord, NC 28027

Build to suit end cap space that is perfect for several types of retail businesses. The property features a drive through (if needed), high ceilings, and a future 18 acre walking trail/dog park greenway space. Close proximity to downtown Concord, Gibson Mill, restaurants, Carolinas Medical Center NE, retail, and more.

- ✓ RATE: \$10.50 SF GROSS / \$1,750 MONTH
- → +/- 2,000 SF AVAILABLE
- ✓ C-2 COMMERCIAL ZONING
  - GREAT FRONTAGE
- ACROSS THE STREET FROM GIBSON

\*All information needs to be independently verified.