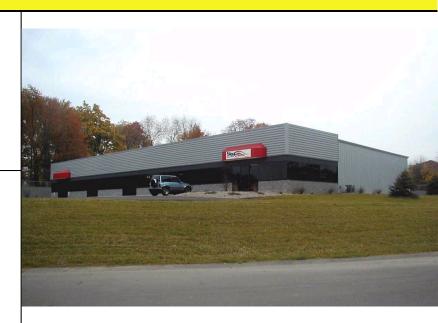

# **Callander Commercial**®

**Sky King Park** 3765 Sky King Boulevard | Kalamazoo

# Sky King Park Industrial / Office Space

Industrial / Office For Sale 3765 Sky King Boulevard Kalamazoo, Michigan

#### **Overview:**

Great investment opportunity located in the Sky King Industrial Park. High end offices & service areas with rear service doors along with both front and rear parking.