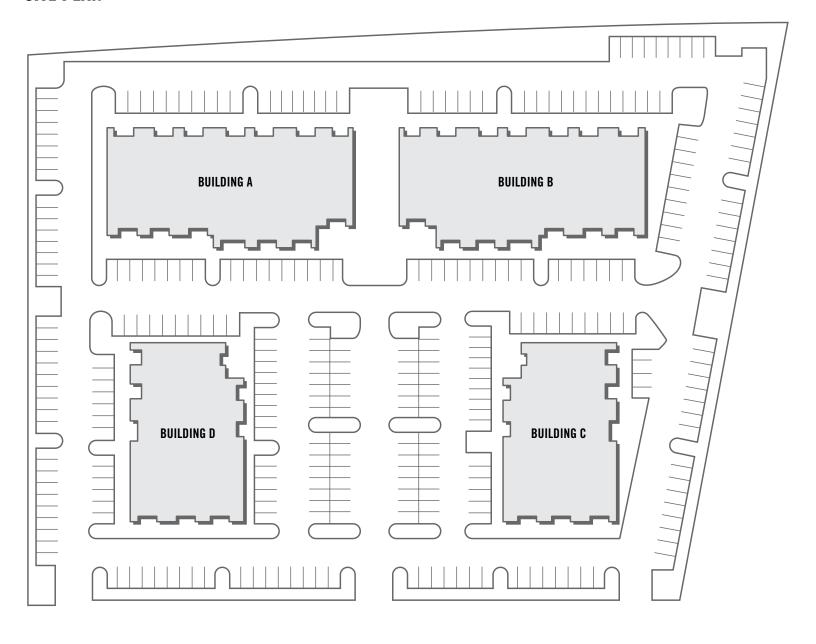

# EISENHOWER BUSINESS PARK

#### 4701 - 4825 EISENHOWER AVENUE - ALEXANDRIA, VIRGINIA



## **FEATURES**

- Ideally located at the I-495 Eisenhower Connector,
  5 miles from the Woodrow Wilson Bridge
- Proximity to Old Town Alexandria, The Pentagon, and Ronald Reagan National Airport
- 1 Mile from the Van Dorn Metro
- Across the street from FedEx
- Deli located on-site
- Ample free on-site surface parking
- Park-like setting frames the 4 buildings
- Flex warehouses sizes up to 2,150 SF
- Walk-up offices from 790 SF to 2,500 SF
- Retail units 1,500 SF
- Building signage available
- On-site ownership/management and leasing

#### MAP / LOCATION







# **EISENHOWER BUSINESS PARK**

4701 - 4825 EISENHOWER AVENUE - ALEXANDRIA, VIRGINIA

### **SITE PLAN**