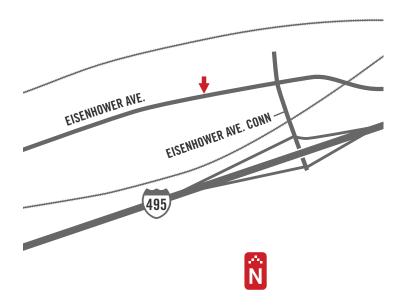

# EISENHOWER BUSINESS PARK

#### 4701 - 4825 EISENHOWER AVENUE - ALEXANDRIA, VIRGINIA



## **FEATURES**

- Ideally located at the I-495 Eisenhower Connector,
  5 miles from the Woodrow Wilson Bridge
- Proximity to Old Town Alexandria, The Pentagon, and Ronald Reagan National Airport
- 1 Mile from the Van Dorn Metro
- Across the street from FedEx
- Deli located on-site
- Ample free on-site surface parking
- Park-like setting frames the 4 buildings
- Flex warehouses sizes up to 2,150 SF
- Walk-up offices from 790 SF to 2,500 SF
- Retail units 1,500 SF
- Building signage available
- On-site ownership/management and leasing

#### MAP / LOCATION







# **EISENHOWER BUSINESS PARK**

4701 - 4825 EISENHOWER AVENUE - ALEXANDRIA, VIRGINIA

### **SITE PLAN**