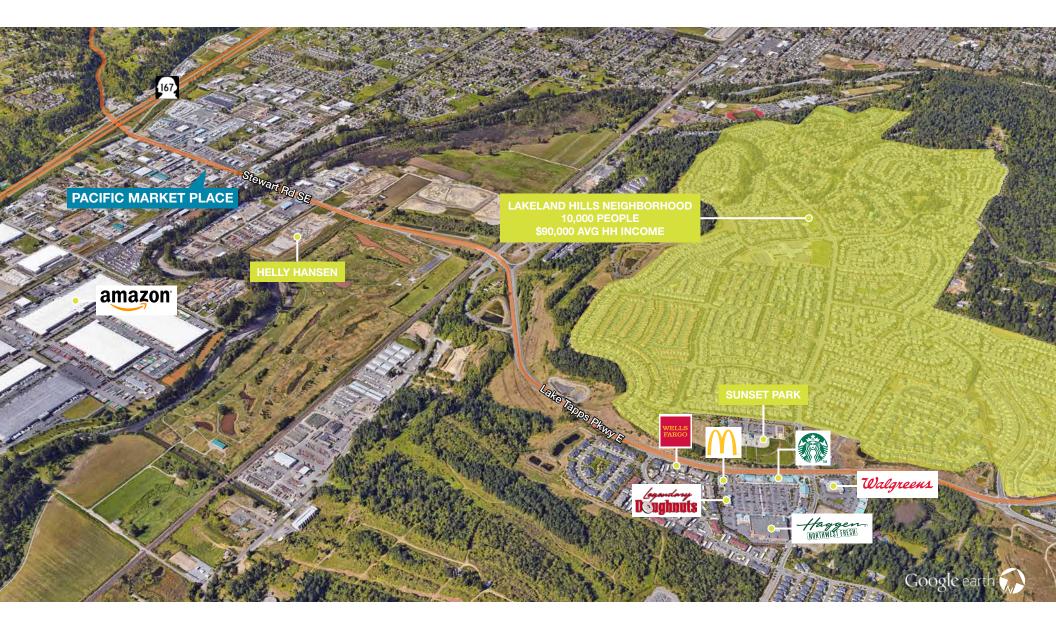

### 1151 Valentine Ave SE, Pacific, WA 98047

Cramer Foster 253.722.1423 cfoster@kiddermathews.com Jeff Kraft 253.722.1405 jkraft@kiddermathews.com

kiddermathews.com

This information supplied herein is from sources we deem reliable. It is provided without any representation, warranty or guarantee, expressed or implied as to its accuracy. Prospective Buyer or Tenant should conduct an independent investigation and verification of all matters deemed to be material, including, but not limited to, statements of income and expenses. Consult your attorney, accountant, or other professional advisor.

### Features

| AVAILABLE                 | $\pm$ 8,193 SF building available (Divisible to $\pm$ 1,500 SF)                                                           |
|---------------------------|---------------------------------------------------------------------------------------------------------------------------|
|                           | 10,400 SF pad site with binding site plan approval for 2,500 SF drive-thru building                                       |
| RATE                      | \$21.00 PSF + NNN on shop space                                                                                           |
|                           | Call for rates on PAD                                                                                                     |
| LOCATION                  | Located on the SEC of Stewart Rd SW & Valentine Ave SE                                                                    |
|                           | Close proximity to Amazon Fulfillment Center and Hwy 167                                                                  |
| ACCESS                    | 4 way lighted intersection with multiple access points                                                                    |
| DEMOGRAPHICS              | Stewart Rd SW is the main arterial<br>connecting Lakeland Hills to Hwy 167.<br>10,000+ residents with \$90k median income |
| ANTICIPATED<br>COMPLETION | September 2018                                                                                                            |