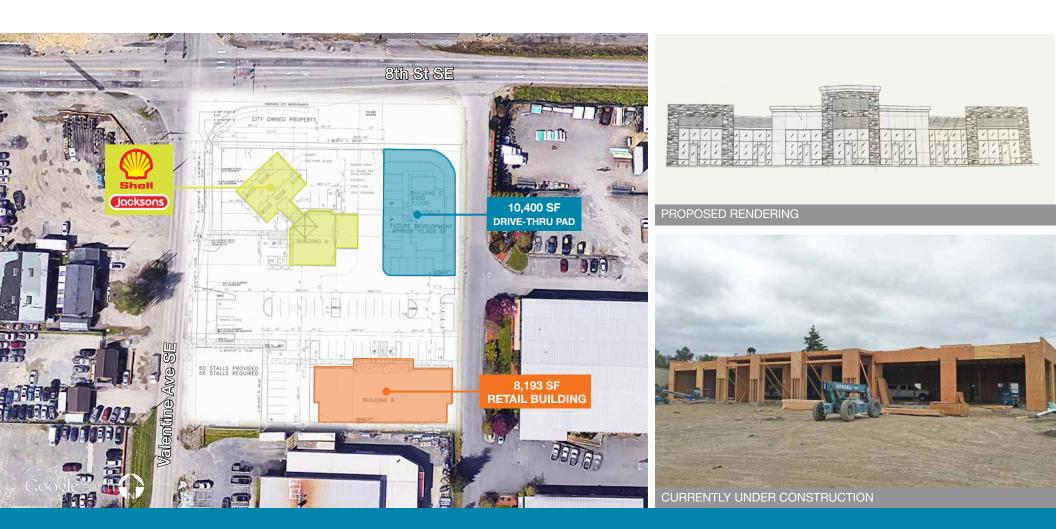

### 1151 Valentine Ave SE, Pacific, WA 98047

### Features

| AVAILABLE                 | $\pm$ 8,193 SF building available (Divisible to $\pm$ 1,500 SF)                                                           |
|---------------------------|---------------------------------------------------------------------------------------------------------------------------|
|                           | 10,400 SF pad site with binding site plan approval for 2,500 SF drive-thru building                                       |
| RATE                      | \$21.00 PSF + NNN on shop space                                                                                           |
|                           | Call for rates on PAD                                                                                                     |
| LOCATION                  | Located on the SEC of Stewart Rd SW & Valentine Ave SE                                                                    |
|                           | Close proximity to Amazon Fulfillment Center and Hwy 167                                                                  |
| ACCESS                    | 4 way lighted intersection with multiple access points                                                                    |
| DEMOGRAPHICS              | Stewart Rd SW is the main arterial<br>connecting Lakeland Hills to Hwy 167.<br>10,000+ residents with \$90k median income |
| ANTICIPATED<br>COMPLETION | September 2018                                                                                                            |