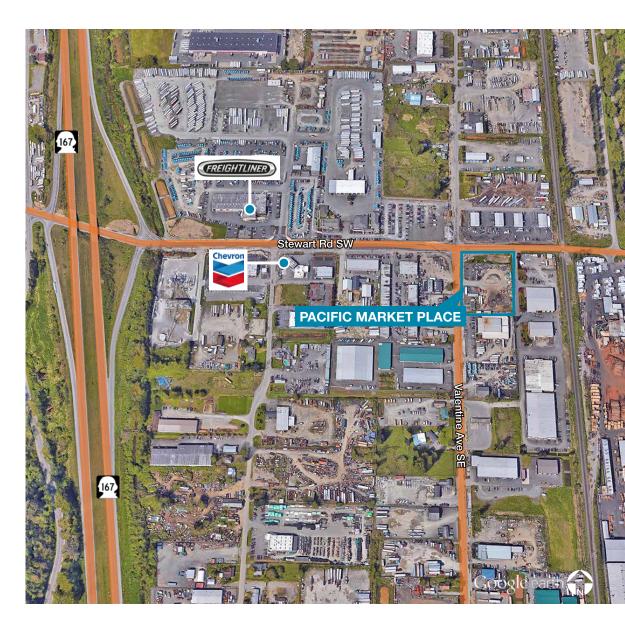

1151 Valentine Ave SE, Pacific, WA 98047

### Features

| AVAILABLE                 | $\pm$ 8,193 SF building available (Divisible to $\pm$ 1,500 SF)                                                           |
|---------------------------|---------------------------------------------------------------------------------------------------------------------------|
|                           | 10,400 SF pad site with binding site plan approval for 2,500 SF drive-thru building                                       |
| RATE                      | \$21.00 PSF + NNN on shop space                                                                                           |
|                           | Call for rates on PAD                                                                                                     |
| LOCATION                  | Located on the SEC of Stewart Rd SW & Valentine Ave SE                                                                    |
|                           | Close proximity to Amazon Fulfillment Center and Hwy 167                                                                  |
| ACCESS                    | 4 way lighted intersection with multiple access points                                                                    |
| DEMOGRAPHICS              | Stewart Rd SW is the main arterial<br>connecting Lakeland Hills to Hwy 167.<br>10,000+ residents with \$90k median income |
| ANTICIPATED<br>COMPLETION | September 2018                                                                                                            |