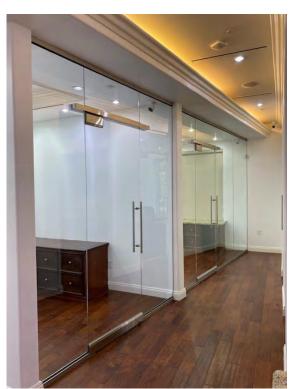

## THE VANTAGE AT WESTLAKE

The Vantage has a distinguished, contemporary image with extensive glass and high ceilings.

• *Unit 110:* 1,039 square feet

• Lease Rate: \$2.50 /RSF, Modified Gross (+ electric

## **SUITE FEATURES:**

- Kitchen with granite countertop
- Stainless steel GE Monogram refrigerator, garbage disposal and mini-fridge (in waiting area)
- Custom window treatments/shades
- Offices with glass walls and doors
- Custom wood floors
- ADT Pulse alarm system and Nest camera system
- · 2 Nest thermostats
- Switchless lighting system (sensor controlled)
- · LED recessed lighting throughout suite
- Executive and office chairs available
- Sound system throughout entire suite
- Sensors on doors that plat a sound and send notifications to phone/computer when doors open/shut
- Nest carbon monoxide and smoke detectors
- Under sink water filtration system