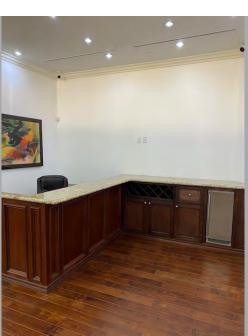

## **SUITE FEATURES:**

- Kitchen with granite countertop
- Stainless steel GE Monogram refrigerator, garbage disposal and mini-fridge (in waiting area)
- Custom window treatments/shades
- Offices with glass walls and doors
- Custom wood floors
- ADT Pulse alarm system and Nest camera system
- · 2 Nest thermostats
- Switchless lighting system (sensor controlled)
- · LED recessed lighting throughout suite
- Executive and office chairs available
- Sound system throughout entire suite
- Sensors on doors that plat a sound and send notifications to phone/computer when doors open/shut
- Nest carbon monoxide and smoke detectors
- Under sink water filtration system