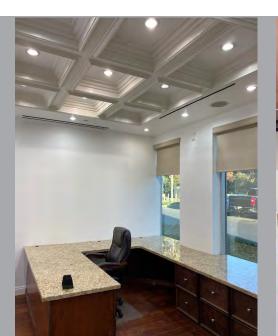

## **SUITE FEATURES:**

- Kitchen with granite countertop
- Stainless steel GE Monogram refrigerator, garbage disposal and mini-fridge (in waiting area)
- Custom window treatments/shades
- Offices with glass walls and doors
- Custom wood floors
- ADT Pulse alarm system and Nest camera system
- · 2 Nest thermostats
- Switchless lighting system (sensor controlled)
- · LED recessed lighting throughout suite
- Executive and office chairs available
- Sound system throughout entire suite
- Sensors on doors that plat a sound and send notifications to phone/computer when doors open/shut
- Nest carbon monoxide and smoke detectors
- Under sink water filtration system