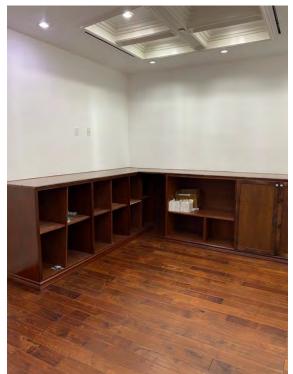

## **SUITE FEATURES:**

- Kitchen with granite countertop
- Stainless steel GE Monogram refrigerator, garbage disposal and mini-fridge (in waiting area)
- Custom window treatments/shades
- Offices with glass walls and doors
- Custom wood floors
- ADT Pulse alarm system and Nest camera system
- · 2 Nest thermostats
- Switchless lighting system (sensor controlled)
- · LED recessed lighting throughout suite
- Executive and office chairs available
- Sound system throughout entire suite
- Sensors on doors that plat a sound and send notifications to phone/computer when doors open/shut
- Nest carbon monoxide and smoke detectors
- Under sink water filtration system