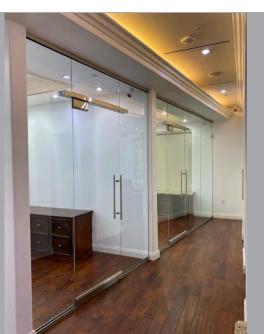

## **SUITE FEATURES:**

- Kitchen with granite countertop
- Stainless steel GE Monogram refrigerator, garbage disposal and mini-fridge (in waiting area)
- Custom window treatments/shades
- Offices with glass walls and doors
- Custom wood floors
- ADT Pulse alarm system and Nest camera system
- · 2 Nest thermostats
- Switchless lighting system (sensor controlled)
- · LED recessed lighting throughout suite
- Executive and office chairs available
- Sound system throughout entire suite
- Sensors on doors that plat a sound and send notifications to phone/computer when doors open/shut
- Nest carbon monoxide and smoke detectors
- Under sink water filtration system