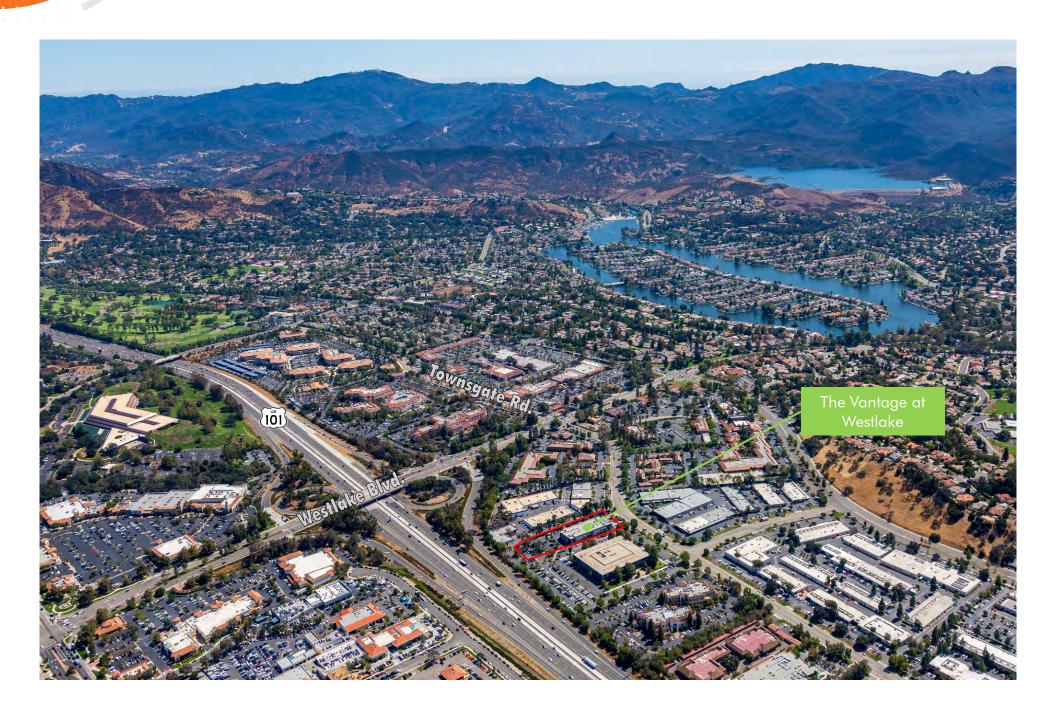

## THE VANTAGE AT WESTLAKE

The Vantage has a distinguished, contemporary image with extensive glass and high ceilings.

• *Unit 110:* 1,039 square feet

• Lease Rate: \$2.50 /RSF, Modified Gross (+ electric

• Great freeway accessibility

• 4/1,000 parking ratio