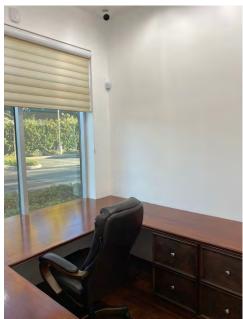

## **SUITE FEATURES:**

- Kitchen with granite countertop
- Stainless steel GE Monogram refrigerator, garbage disposal and mini-fridge (in waiting area)
- Custom window treatments/shades
- Offices with glass walls and doors
- Custom wood floors
- ADT Pulse alarm system and Nest camera system
- · 2 Nest thermostats
- Switchless lighting system (sensor controlled)
- · LED recessed lighting throughout suite
- Executive and office chairs available
- Sound system throughout entire suite
- Sensors on doors that plat a sound and send notifications to phone/computer when doors open/shut
- Nest carbon monoxide and smoke detectors
- Under sink water filtration system