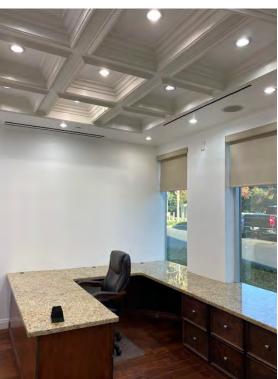

## THE VANTAGE AT WESTLAKE

The Vantage has a distinguished, contemporary image with extensive glass and high ceilings.

• *Unit 110:* 1,039 square feet

• Lease Rate: \$2.50 /RSF, Modified Gross (+ electric

## **SUITE FEATURES:**

- Kitchen with granite countertop
- Stainless steel GE Monogram refrigerator, garbage disposal and mini-fridge (in waiting area)
- Custom window treatments/shades
- Offices with glass walls and doors
- Custom wood floors
- ADT Pulse alarm system and Nest camera system
- · 2 Nest thermostats
- Switchless lighting system (sensor controlled)
- · LED recessed lighting throughout suite
- Executive and office chairs available
- Sound system throughout entire suite
- Sensors on doors that plat a sound and send notifications to phone/computer when doors open/shut
- Nest carbon monoxide and smoke detectors
- Under sink water filtration system