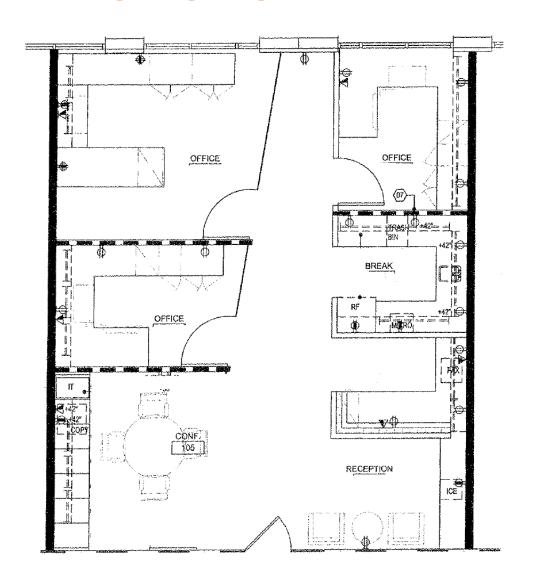

## THE VANTAGE AT WESTLAKE

The Vantage has a distinguished, contemporary image with extensive glass and high ceilings.

• *Unit 110:* 1,039 square feet

• Lease Rate: \$2.50 /RSF, Modified Gross (+ electric