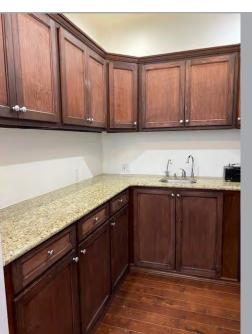

## **SUITE FEATURES:**

- Kitchen with granite countertop
- Stainless steel GE Monogram refrigerator, garbage disposal and mini-fridge (in waiting area)
- Custom window treatments/shades
- Offices with glass walls and doors
- Custom wood floors
- ADT Pulse alarm system and Nest camera system
- · 2 Nest thermostats
- Switchless lighting system (sensor controlled)
- · LED recessed lighting throughout suite
- Executive and office chairs available
- Sound system throughout entire suite
- Sensors on doors that plat a sound and send notifications to phone/computer when doors open/shut
- Nest carbon monoxide and smoke detectors
- Under sink water filtration system