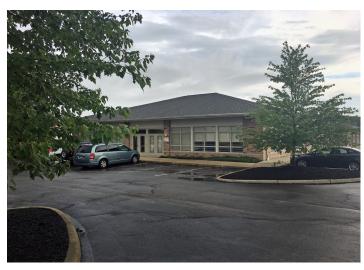

31320 Solon Road, Suite #21 Solon, Ohio 44139

#### **Property Highlights**

- Updated private office condo in Solon Business Campus
- 7 well-appointed and bright perimeter offices, including executive office with private restroom.
- Large bullpen area for workstations
- High Ceilings
- Well-lit space with excellent window lines

- Monument signage on Solon Road and suite signage.
- 10 dedicated parking spaces and abundant surface parking
- Suite includes outdoor area for picnic table and grill
- Close proximity to downtown Solon shopping and dining
- Easy access to Route 422 / I-271