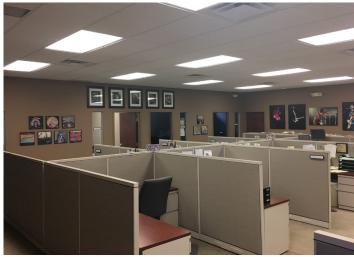

#### **Property Highlights**

- Updated private office condo in Solon Business Campus
- 7 well-appointed and bright perimeter offices, including executive office with private restroom.
- Large bullpen area for workstations
- High Ceilings
- Well-lit space with excellent window lines

- Monument signage on Solon Road and suite signage.
- 10 dedicated parking spaces and abundant surface parking
- Suite includes outdoor area for picnic table and grill
- Close proximity to downtown Solon shopping and dining
- Easy access to Route 422 / I-271