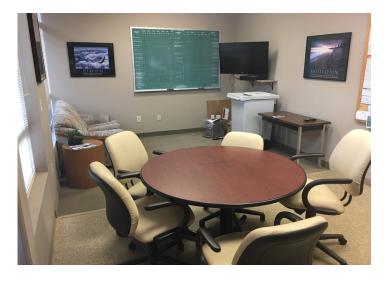

#### **Property Highlights**

- Updated private office condo in Solon Business Campus
- 7 well-appointed and bright perimeter offices, including executive office with private restroom.
- Large bullpen area for workstations
- High Ceilings
- Well-lit space with excellent window lines

- Monument signage on Solon Road and suite signage.
- 10 dedicated parking spaces and abundant surface parking
- Suite includes outdoor area for picnic table and grill
- Close proximity to downtown Solon shopping and dining
- Easy access to Route 422 / I-271