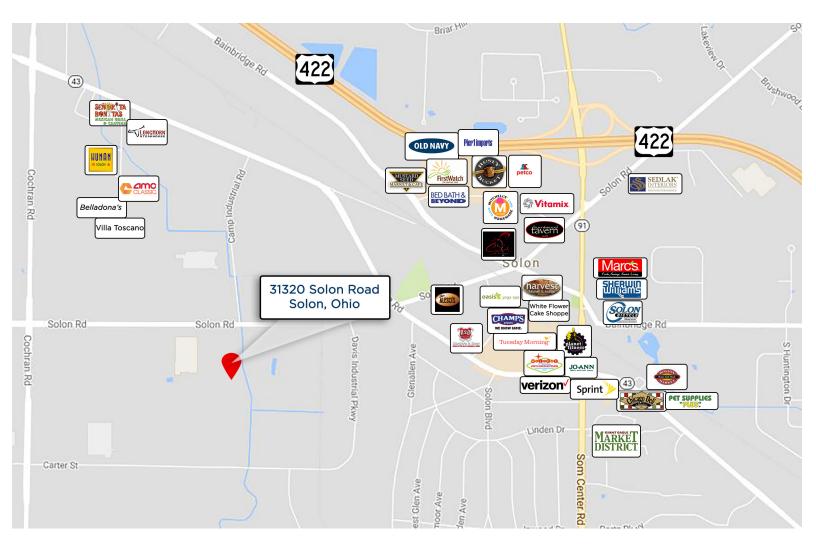

#### **Location Map**

Rico A. Pietro, SIOR

Principal 216.525.1473 rpetiro@crescorealestate.com **David Leb** 

Sales Associate 216.525.1488 dleb@crescorealestate.com 3 Summit Park Drive, Suite 200

Cleveland, Ohio 44131 Main 216.520.1200 Fax 216.520.1828 **crescorealestate.com**

31320 Solon Road, Suite #21 Solon, Ohio 44139