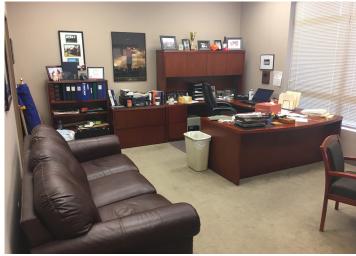

#### **Property Highlights**

- Updated private office condo in Solon Business Campus
- 7 well-appointed and bright perimeter offices, including executive office with private restroom.
- Large bullpen area for workstations
- High Ceilings
- Well-lit space with excellent window lines

- Monument signage on Solon Road and suite signage.
- 10 dedicated parking spaces and abundant surface parking
- Suite includes outdoor area for picnic table and grill
- Close proximity to downtown Solon shopping and dining
- Easy access to Route 422 / I-271