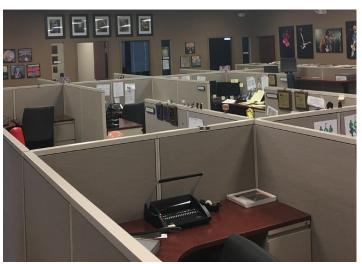

#### **Property Highlights**

- Updated private office condo in Solon Business Campus
- 7 well-appointed and bright perimeter offices, including executive office with private restroom.
- Large bullpen area for workstations
- High Ceilings
- Well-lit space with excellent window lines

- Monument signage on Solon Road and suite signage.
- 10 dedicated parking spaces and abundant surface parking
- Suite includes outdoor area for picnic table and grill
- Close proximity to downtown Solon shopping and dining
- Easy access to Route 422 / I-271