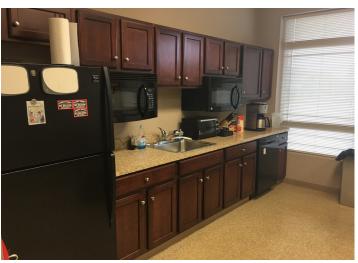

#### **Property Highlights**

- Updated private office condo in Solon Business Campus
- 7 well-appointed and bright perimeter offices, including executive office with private restroom.
- Large bullpen area for workstations
- High Ceilings
- Well-lit space with excellent window lines

- Monument signage on Solon Road and suite signage.
- 10 dedicated parking spaces and abundant surface parking
- Suite includes outdoor area for picnic table and grill
- Close proximity to downtown Solon shopping and dining
- Easy access to Route 422 / I-271