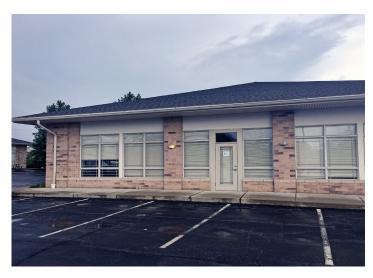

31320 Solon Road, Suite #21 Solon, Ohio 44139

# 4,080 SF Class A Office Condo Sale Price: \$420,000.00

#### **Property Highlights**

- Updated private office condo in Solon Business Campus
- 7 well-appointed and bright perimeter offices, including executive office with private restroom.
- Large bullpen area for workstations
- High Ceilings
- Well-lit space with excellent window lines

- Monument signage on Solon Road and suite signage.
- 10 dedicated parking spaces and abundant surface parking
- Suite includes outdoor area for picnic table and grill
- Close proximity to downtown Solon shopping and dining
- Easy access to Route 422 / I-271