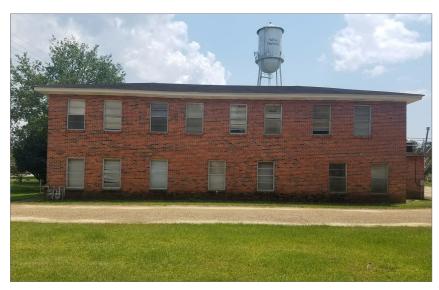

### **Property Description**

Former Malbis Plantation Arcade Building for lease or build to suit. This historic building features 10,100+/square feet of space on Hwy 181 just south of Hwy 90 in Daphne, AL. Adjacent to the new Thomas Hospital ER. Great location for office or retail. Call Andrew Dickman for more details.

### **Building Size**

• 10,100 SF

## Malbis Plantation Arcade Building

29431 Hwy. 181, Daphne, AL

Overview

Aerial

**Photos** 

Demographics

stirlingproperties.com