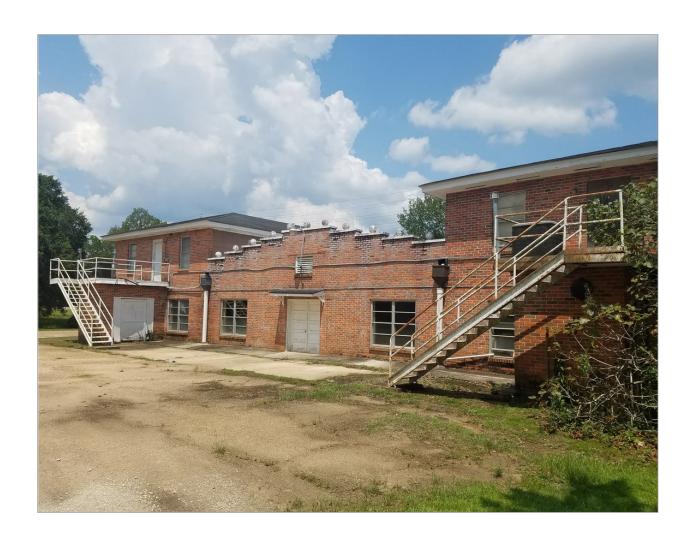

### **Property Description**

Former Malbis Plantation Arcade Building for lease or build to suit. This historic building features 10,100+/square feet of space on Hwy 181 just south of Hwy 90 in Daphne, AL. Adjacent to the new Thomas Hospital ER. Great location for office or retail. Call Andrew Dickman for more details.

### **Building Size**

• 10,100 SF

## Malbis Plantation Arcade Building

29431 Hwy. 181, Daphne, AL