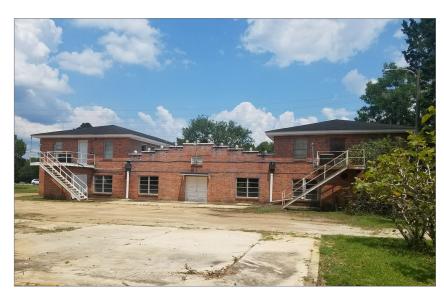

### **Property Description**

Former Malbis Plantation Arcade Building for lease or build to suit. This historic building features 10,100+/square feet of space on Hwy 181 just south of Hwy 90 in Daphne, AL. Adjacent to the new Thomas Hospital ER. Great location for office or retail. Call Andrew Dickman for more details.

### **Building Size**

• 10,100 SF

## Malbis Plantation Arcade Building

29431 Hwy. 181, Daphne, AL

Overview

Aerial

**Photos** 

Demographics

stirlingproperties.com