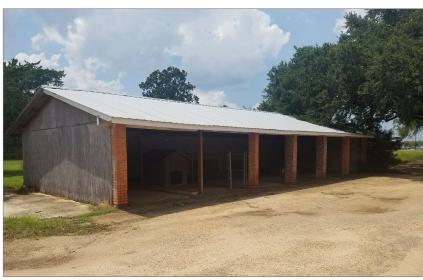

### **Property Description**

Former Malbis Plantation Arcade Building for lease or build to suit. This historic building features 10,100+/square feet of space on Hwy 181 just south of Hwy 90 in Daphne, AL. Adjacent to the new Thomas Hospital ER. Great location for office or retail. Call Andrew Dickman for more details.

### **Building Size**

• 10,100 SF

#### **Land Size**

2 Acres