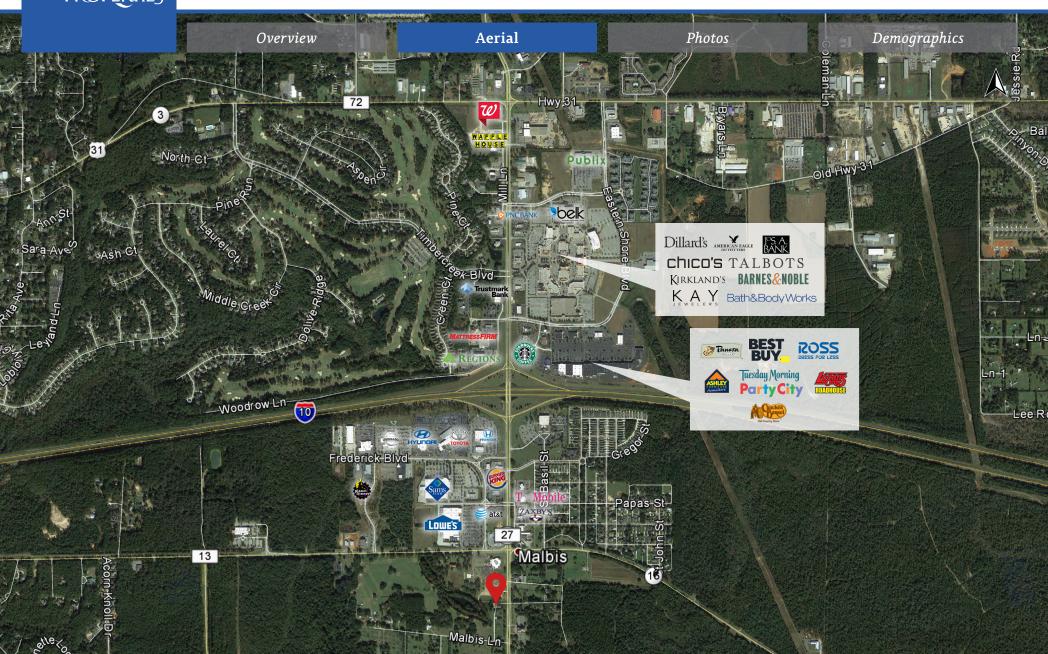

### **Area Businesses**

- · Sam's Club
- Lowe's
- Best Buy
- Michael's
- Ross Dress for Less
- Thomas Hospital

### **Traffic Counts (ADT 2017)**

• Hwy 181: 35,050

• I-10, north of site: 59,010