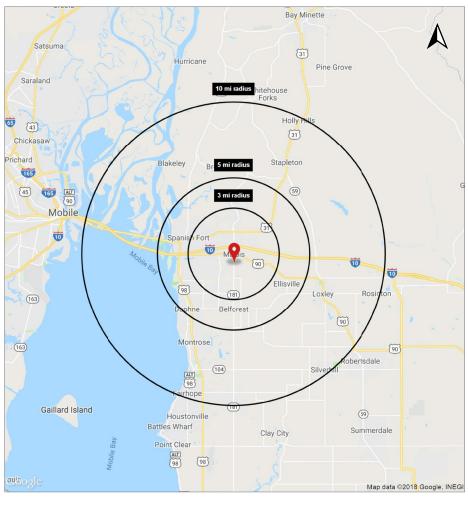

## Malbis Plantation Arcade Building

29431 Hwy. 181, Daphne, AL

Overview Aerial Photos Demographics

| 2018 Demographics | 3 mi.    | 5 mi.    | 10 mi.   |
|-------------------|----------|----------|----------|
| Population        | 21,253   | 43,311   | 82,478   |
| Avg. HH Income    | \$82,908 | \$82,016 | \$80,784 |