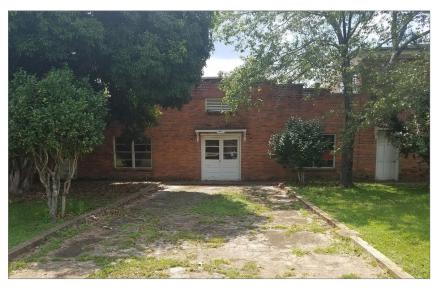

### **Property Description**

Former Malbis Plantation Arcade Building for lease or build to suit. This historic building features 10,100+/square feet of space on Hwy 181 just south of Hwy 90 in Daphne, AL. Adjacent to the new Thomas Hospital ER. Great location for office or retail. Call Andrew Dickman for more details.

### **Building Size**

• 10,100 SF

#### **Land Size**

2 Acres