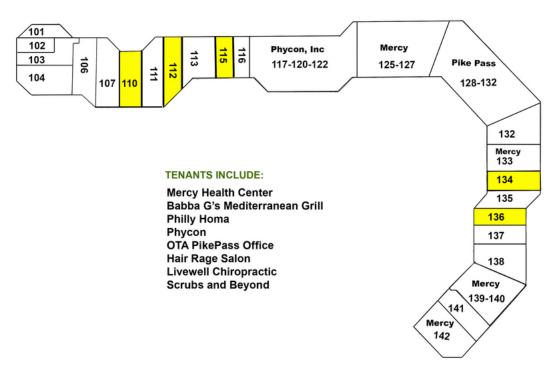

Mercy Health Center resides across the highway with approximately 300 beds and the Oklahoma Heart Hospital, specializing in heart health care.

| SPACES    | LEASE RATE    | SPACE SIZE |  |
|-----------|---------------|------------|--|
| Suite 136 | \$15.00 SF/yr | 1,915 SF   |  |
| Suite 134 | \$15.00 SF/yr | 1,863 SF   |  |
| Suite 110 | \$15.00 SF/yr | 2,054 SF   |  |
| Suite 115 | \$15.00 SF/yr | 1,500 SF   |  |
| Suite 112 | \$15.00 SF/yr | 1,950 SF   |  |