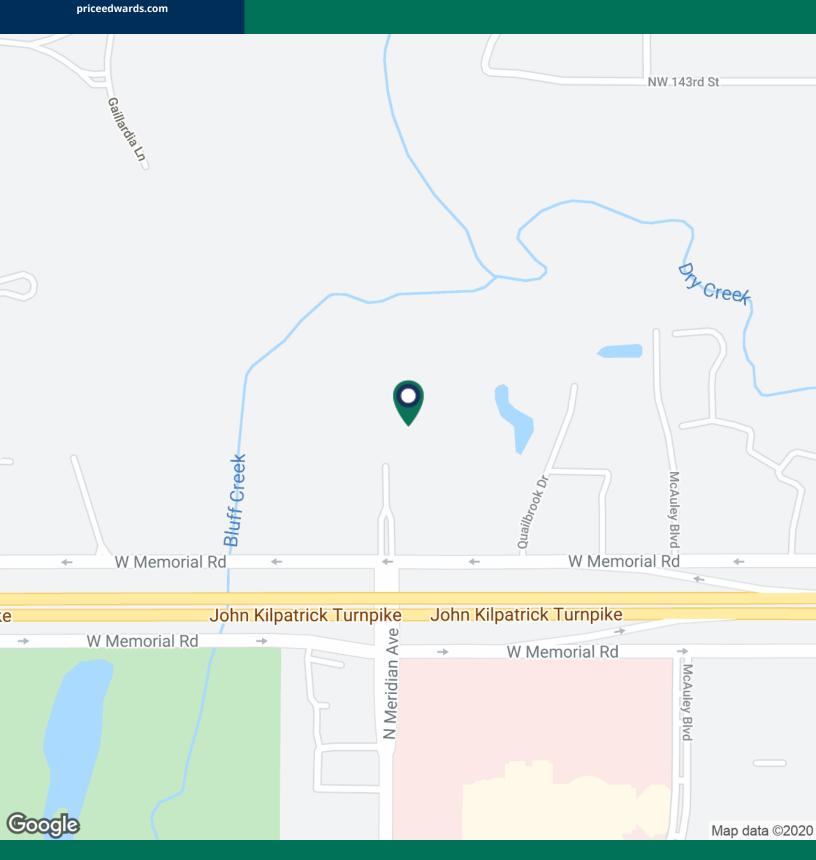

Quailbrook sits at the intersection of Meridian and Memorial, with direct access to Kilpatrick Turnpike resulting in a heavy flow of traffic. An average of 29,000 cars pass daily along the Kilpatrick alone. Gaillardia, a private golf community is directly to the west of the center.