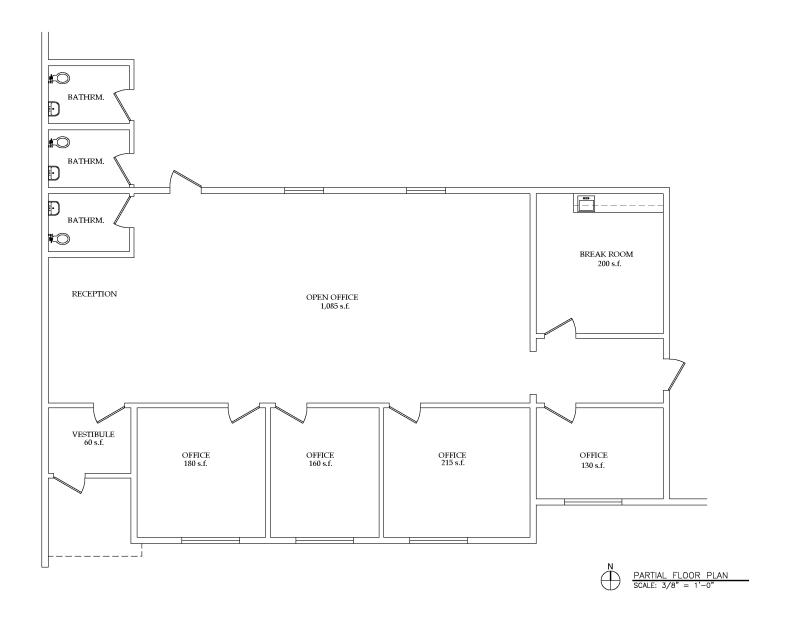

#### **BUILDING SPECIFICATIONS**

BUILDING SIZE: ± 36,520 SF

**AVAILABLE SPACE:** ± 18,240 SF

**OFFICE**: ± 2,600 SF

CEILING HEIGHT: 21.5'

**LOADING:** 2 exterior docks

1 full size drive-in door

POWER: 1200 amps