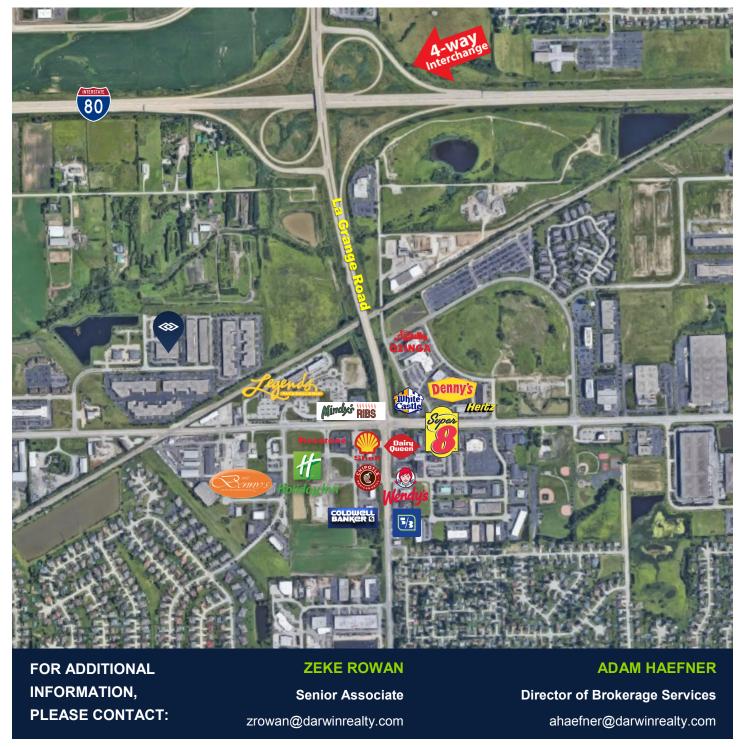

#### **AREA AMENITIES**

#### **FEATURES**

- 3 minutes to 4-way interchange on I-80 at La Grange Road
- Many amenities located nearby at the corner of 191st Street and La Grange Road
- Precast Construction
- Will County real estate taxes

FOR ADDITIONAL INFORMATION, PLEASE CONTACT:

**ZEKE ROWAN** 

**Senior Associate** 

zrowan@darwinrealty.com

**ADAM HAEFNER** 

**Director of Brokerage Services** 

ahaefner@darwinrealty.com