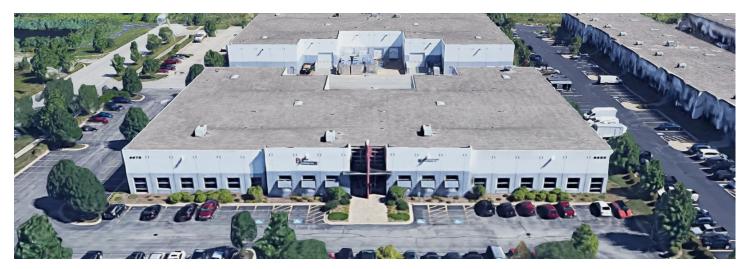

### **AVAILABLE FOR LEASE**

## 9950 W. 190TH STREET, MOKENA, ILLINOIS

#### **BUILDING SPECIFICATIONS**

BUILDING SIZE: ± 36,520 SF

**AVAILABLE SPACE:** ± 18,240 SF

**OFFICE**: ± 2,600 SF

CEILING HEIGHT: 21.5'

**LOADING:** 2 exterior docks

1 full size drive-in door

POWER: 1200 amps