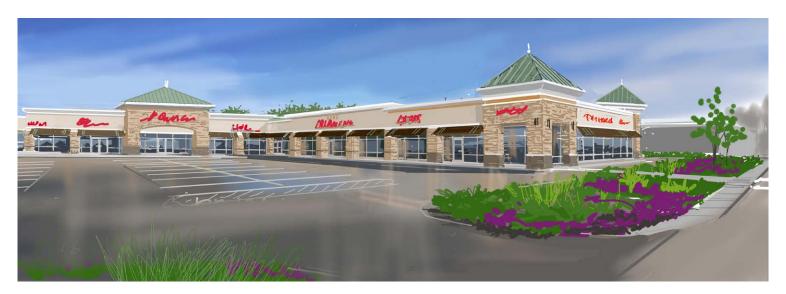

# 1815 Love Road, Grand Island, NY 14072

Redevelopment of an existing building into first-generation Class B retail and office space available for lease. Looking for all types of service-oriented retail/office tenants to participate with new and established businesses. This is a highly visible, location in the path of progress unique to this portion of Grand Island. This is a unique and rare opportunity to place your business in a demand area. Let the experienced leasing and design professionals show you the positive impact well located new space can have on your business. We have 11 spaces in total available for lease as retail, office or restaurant.