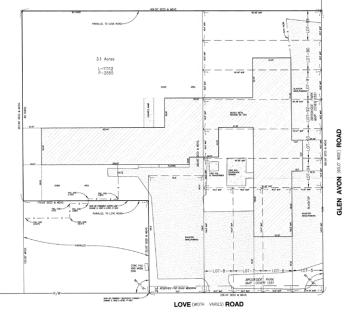

Island is a major north-south corridor connecting Buffalo, Niagara Falls, and Canada. The area of the project has a need for service businesses to meet the needs of both residents and visitors.

| PROPERTY OVERVIEW |
|-------------------|
|-------------------|

| Lot Size     | 3.00 +/- acres |
|--------------|----------------|
| Total SF     | 30,500 +/- SF  |
| Available SF | 30,500 +/- SF  |
| Year Built   | 1949           |
| Renovated    | 2020           |
| Stories      | 1              |
| Parking      | On Site        |



Ronald "Gunner" Tronolone

Licensed Associate Real Estate Broker Direct: (716) 913-7107

Email: gunner@huntcommercial.com

HUNT Commercial Real Estate Corporation 403 Main Street, Suite 400 Buffalo, New York 14203 HUNTCommercial.com



#### **BUILDING SURVEY**



#### LEASE LAYOUT







## **HUNT Commercial Real Estate Corporation**

403 Main Street, Suite 400, Buffalo, New York 14203

The information, statements, and figures presented herein, while not guaranteed, are secured from sources we believe authoritative. All offerings subject to errors, prior sale, lease, or withdrawal without notice.