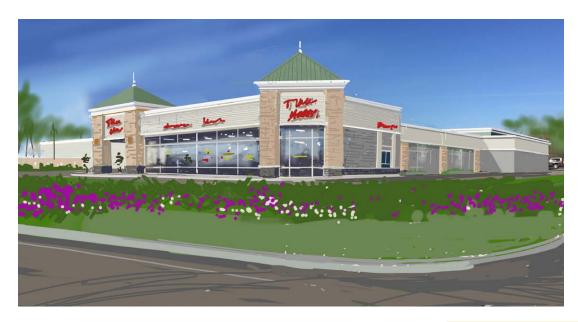

# 1815 Love Road, Grand Island, NY 14072

Redevelopment of an existing building into first-generation Class B retail and office space available for lease. Looking for all types of service-oriented retail/office tenants to participate with new and established businesses. This is a highly visible, location in the path of progress unique to this portion of Grand Island. This is a unique and rare opportunity to place your business in a demand area. Let the experienced leasing and design professionals show you the positive impact well located new space can have on your business. We have 11 spaces in total available for lease as retail, office or restaurant.