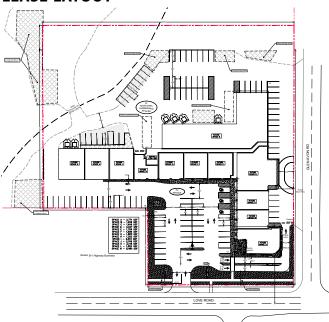

rth-south corridor connecting Buffalo, Niagara Falls, and Canada. The area of the project has a need for service businesses to meet the needs of both residents and visitors.

| PROPERTY OVERVIEW |
|-------------------|
|-------------------|

| Lot Size     | 3.00 +/- acres |
|--------------|----------------|
| Total SF     | 30,500 +/- SF  |
| Available SF | 30,500 +/- SF  |
| Year Built   | 1949           |
| Renovated    | 2020           |
| Stories      | 1              |
| Parking      | On Site        |



Ronald "Gunner" Tronolone

Licensed Associate Real Estate Broker Direct: (716) 913-7107

Email: gunner@huntcommercial.com

HUNT Commercial Real Estate Corporation 403 Main Street, Suite 400 Buffalo, New York 14203 HUNTCommercial.com



#### **BUILDING SURVEY**



#### LEASE LAYOUT







## **HUNT Commercial Real Estate Corporation**

403 Main Street, Suite 400, Buffalo, New York 14203

The information, statements, and figures presented herein, while not guaranteed, are secured from sources we believe authoritative. All offerings subject to errors, prior sale, lease, or withdrawal without notice.