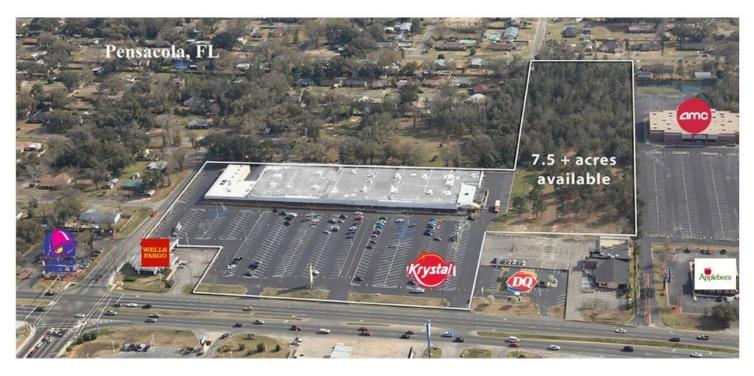

### PROPERTY HIGHLIGHTS

- · Anchor opportunity in the vibrant city of Pensacola
- Conveniently located on Nine Mile Rd. adjacent to the Jon Jones Jr. Athletic Complex with visibility to over 37,000 cars per day
- Neighboring tenants include: Planet Fitness, AMC Theatres, Applebee's, Krystal, DQ, Taco Bell and many others
- Over 60,000 SF available with the opportunity for a BTS on the adjacent 7.5 acres
- Call for more details and more information.