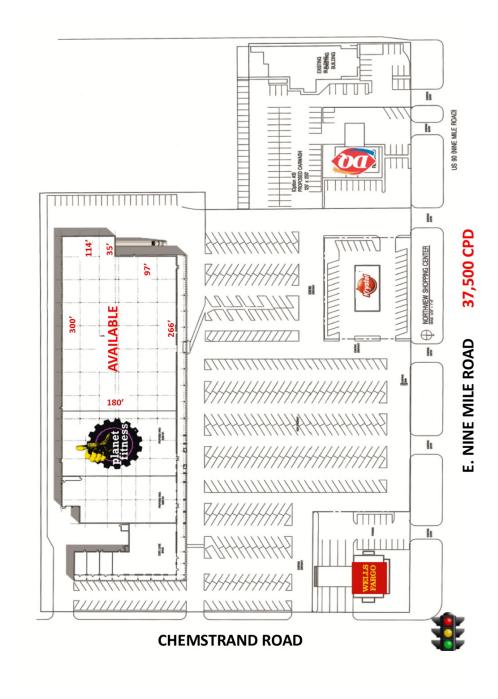

# NORTHVIEW SHOPPING CENTER

235 East Nine Mile Road, Pensacola, FL 32534

SITE PLAN