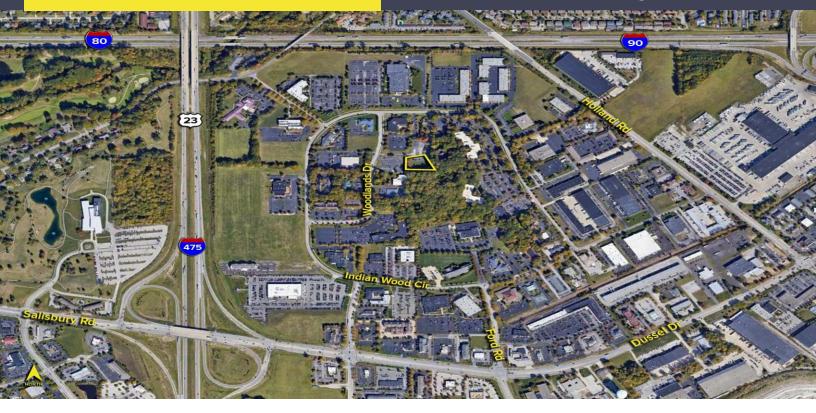

# 1725 WOODLANDS DRIVE MAUMEE, OH 43537

VACANT LAND FOR SALE 1.25 Acres Available

**FULL-SERVICE COMMERCIAL REAL ESTATE** 

### **GENERAL INFORMATION**

**Sale Price:** \$150,000 (\$120,000/Acre)

Acreage: 1.25

**Dimensions:** Irregular

Closest Cross Street: Indian Wood Circle

County: Lucas
Zoning: C-M

**Easements:** Driveway and parking lot (to be created)

Curb Cuts: 1 - Woodlands

Topography: Flat
Survey Available: Yes
Environmental Report: No
Soil Test Available: No

For more information, please contact:

ROBERT P. MACK, CCIM, SIOR (419) 249 6301 or (419) 466 6225 rpmack@signatureassociates.com

#### **Comments:**

- Partially wooded lot.
- Located in the center of Arrowhead Business Park.
- All utilities available.
- Existing driveway and parking lot; shared agreement to be established.
- Adjacent to Arrowhead Park's Eppstein Park.

## Aerial Map