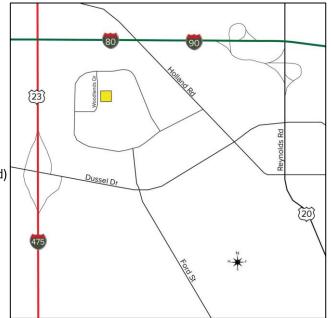

### **GENERAL INFORMATION**

**Sale Price:** \$150,000 (\$120,000/Acre)

Acreage: 1.25

**Dimensions:** Irregular

Closest Cross Street: Indian Wood Circle

County: Lucas
Zoning: C-M

**Easements:** Driveway and parking lot (to be created)

Curb Cuts: 1 - Woodlands

Topography: Flat
Survey Available: Yes
Environmental Report: No
Soil Test Available: No

For more information, please contact:

ROBERT P. MACK, CCIM, SIOR (419) 249 6301 or (419) 466 6225 rpmack@signatureassociates.com