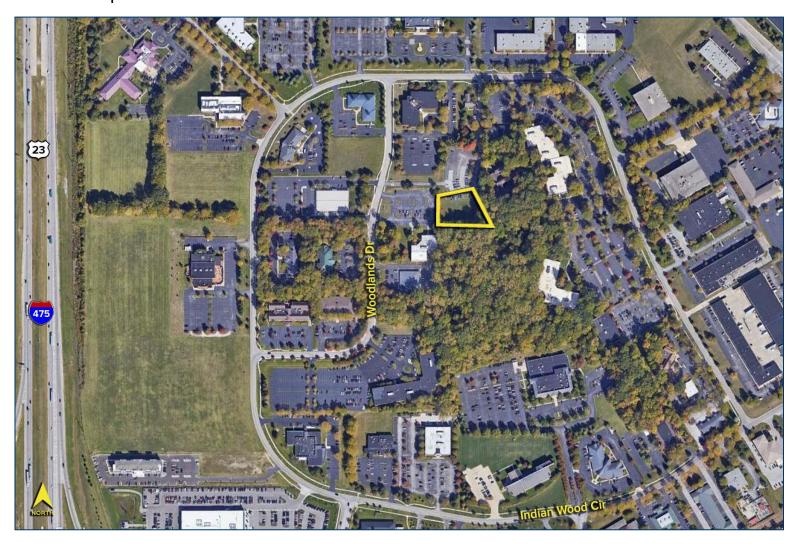

# 1725 WOODLANDS DRIVE MAUMEE, OH 43537

VACANT LAND FOR SALE 1.25 Acres Available

**FULL-SERVICE COMMERCIAL REAL ESTATE** 

### **GENERAL INFORMATION**

**Sale Price:** \$150,000 (\$120,000/Acre)

Acreage: 1.25

**Dimensions:** Irregular

Closest Cross Street: Indian Wood Circle

County: Lucas
Zoning: C-M

**Easements:** Driveway and parking lot (to be created)

#### **Comments:**

- Partially wooded lot.
- Located in the center of Arrowhead Business Park.
- All utilities available.
- Existing driveway and parking lot; shared agreement to be established.
- Adjacent to Arrowhead Park's Eppstein Park.

## Aerial Map