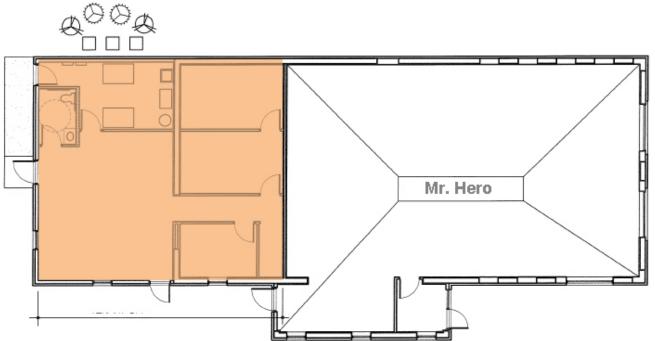

### NEW OFFICE SPACE IN EXCELLENT LOCATION!

Negotiable

5021 B Whipple Ave. Canton, OH 44718

AVAILABLE SPACE 1,414 SF

#### **FEATURES**

- Freshly developed office space includes windowed offices, a windowed bullpen, and conference room.
- Terrific Signage!
- Ingress / Egress From Both Belden Village St & Whipple Ave
- Serviced By Two I-77 Interchanges
- A 9 minute drive to Akron-Canton Airport.
- A 6 minute drive to the new, massive Hall of Fame Village development.