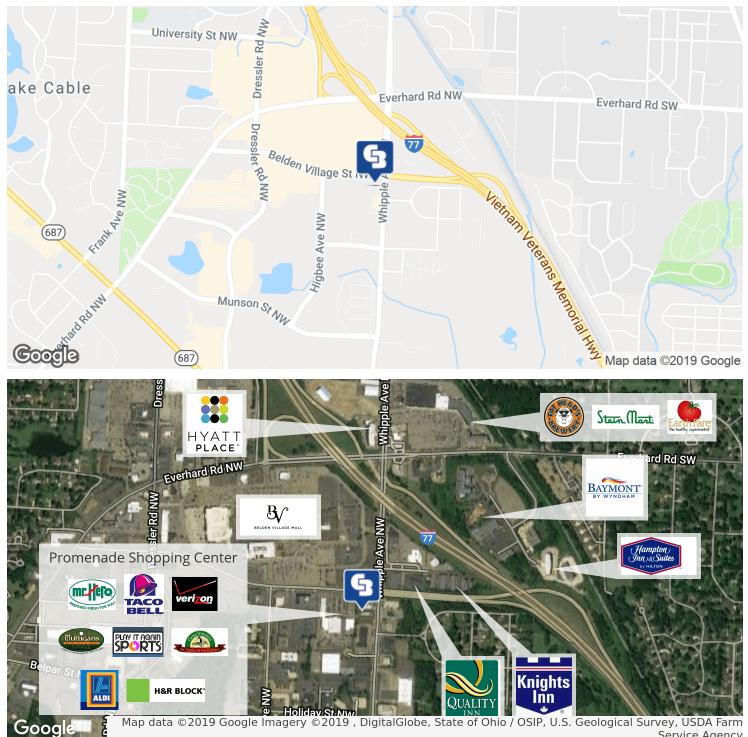

### NEW OFFICE SPACE IN EXCELLENT LOCATION!

Negotiable

5021 B Whipple Ave. Canton, OH 44718

AVAILABLE SPACE 1,414 SF

#### **FEATURES**

- Freshly developed office space includes windowed offices, a windowed bullpen, and conference room.
- Terrific Signage!
- Ingress / Egress From Both Belden Village St & Whipple Ave
- Serviced By Two I-77 Interchanges
- A 9 minute drive to Akron-Canton Airport.
- A 6 minute drive to the new, massive Hall of Fame Village development.

### NEW OFFICE SPACE IN EXCELLENT LOCATION!

5021 B Whipple Ave., Canton, OH 44718

| 1. AVAILABLE                    | 2,873 SF  |
|---------------------------------|-----------|
| 2. H & R Block                  | 2,093 SF  |
| 3. Goschinski's Fin Feather Fur | 24,675 SF |
| 4. ALDI Supermarket             | 17,760 SF |
| 5. Play It Again Sports         | 6,270 SF  |
| 6. AVAILABLE                    | 3,740 SF  |
|                                 |           |

### EMMCOREALTYGROUP.COM

Jeffrey Soclof, CCIM 216.857.2075 Jeffrey@EmmcoRealtyGroup.com Kristen Kantounatakis 330.921.1234 Kristen@EmmcoRealtyGroup.com

1,884 SF

8,200 SF

2,072 SF

1,409 SF

1,600 SF

8. Roger W Hair Design

9. Mulligan's Pub

12. Verizon Wireless

10. Mr. Hero

11. AVAILABLE