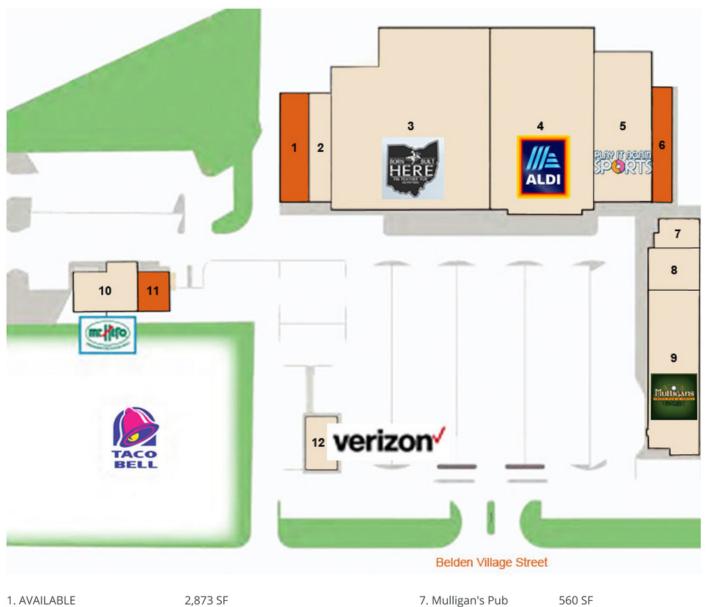

### NEW OFFICE SPACE IN EXCELLENT LOCATION!

5021 B Whipple Ave., Canton, OH 44718

| 1. AVAILABLE                    | 2,873 SF  |
|---------------------------------|-----------|
| 2. H & R Block                  | 2,093 SF  |
| 3. Goschinski's Fin Feather Fur | 24,675 SF |
| 4. ALDI Supermarket             | 17,760 SF |
| 5. Play It Again Sports         | 6,270 SF  |
| 6. AVAILABLE                    | 3,740 SF  |
|                                 |           |

### EMMCOREALTYGROUP.COM

Jeffrey Soclof, CCIM 216.857.2075 Jeffrey@EmmcoRealtyGroup.com Kristen Kantounatakis 330.921.1234 Kristen@EmmcoRealtyGroup.com

1,884 SF

8,200 SF

2,072 SF

1,409 SF

1,600 SF

8. Roger W Hair Design

9. Mulligan's Pub

12. Verizon Wireless

10. Mr. Hero

11. AVAILABLE