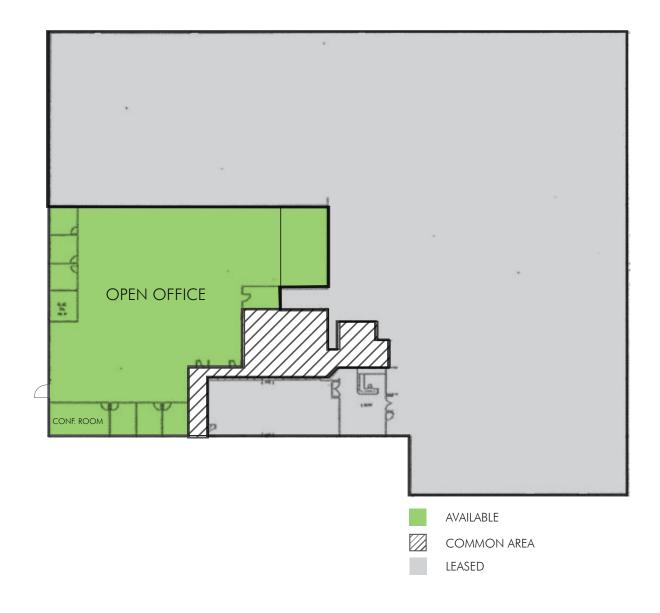

### **PROPERTY HIGHLIGHTS**

- + ±8,421 SF Office Space
- + Prime Moffett Park Location
- + Walkable Amenities
- + Flexible Terms
- + Discounted Rate!
- + Like new interiors!