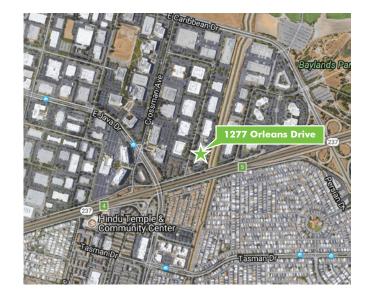

# 1277 ORLEANS DRIVE SUNNYVALE, CALIFORNIA





### **PROPERTY HIGHLIGHTS**

- + ±8,421 SF Office Space
- + Prime Moffett Park Location
- + Walkable Amenities
- + Flexible Terms
- + Discounted Rate!
- + Like new interiors!





## **CONTACT US**

#### **TIFFANY BIRD**

Associate +1 408 453 7450 tiffany.bird@cbre.com Lic. 01936335







© 2018 CBRE, Inc. This information has been obtained from sources believed reliable. We have not verified it and make no guarantee, warranty or representation about it. Any projections, opinions, assumptions or estimates used are for example only and do not represent the current or future performance of the property. You and your advisors should conduct a careful, independent investigation of the property to determine to your satisfaction the suitability of the property for your needs. Photos herein are the property of their respective owners and use of these images without the express written consent of the owner is prohibited. CBRE and the CBRE logo are service marks of CBRE