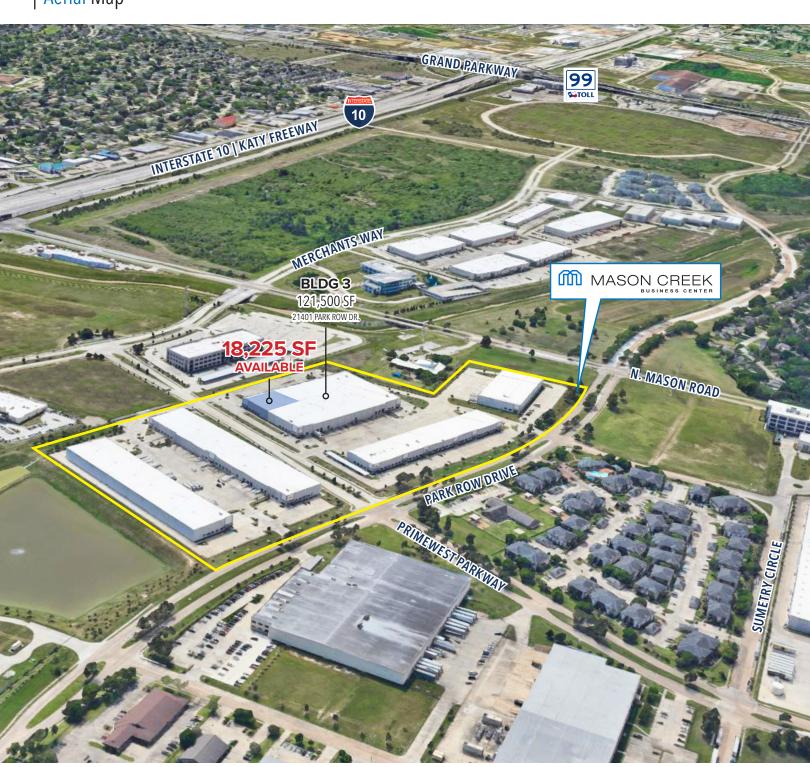

# MASON CREEK BUSINESS CENTER

21401 PARK ROW DRIVE | BUILDING 3 - SUITE 340 | KATY, TX, 77449

18,225 SF INDUSTRIAL SPACE FOR LEASE

Aerial Map

BRIAN GAMMILL 713.270.3321 brian.gammill@transwestern.com DARRYL NOON 713.270.3325 darryl.noon@transwestern.com JUDE FILIPPONE 713.270.3318 jude.filippone@transwestern.com

### **AVAILABLE SQUARE FEET**

Corner space

Total Available: 18,225 SFOffice/Showroom: 4,008 SF

Warehouse: 14,217 SF