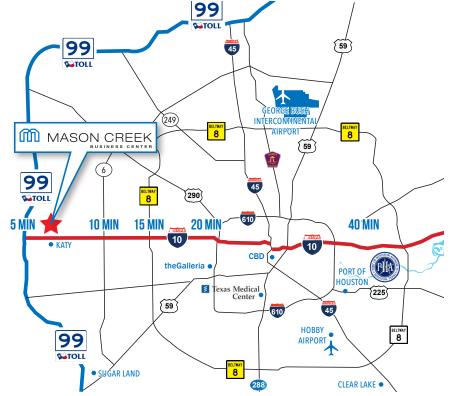

# MASON CREEK BUSINESS CENTER

21401 PARK ROW DRIVE | BUILDING 3 - SUITE 340 | KATY, TX, 77449

18,225 SF INDUSTRIAL SPACE FOR LEASE

Aerial Map

BRIAN GAMMILL 713.270.3321 brian.gammill@transwestern.com DARRYL NOON 713.270.3325 darryl.noon@transwestern.com JUDE FILIPPONE 713.270.3318 jude.filippone@transwestern.com