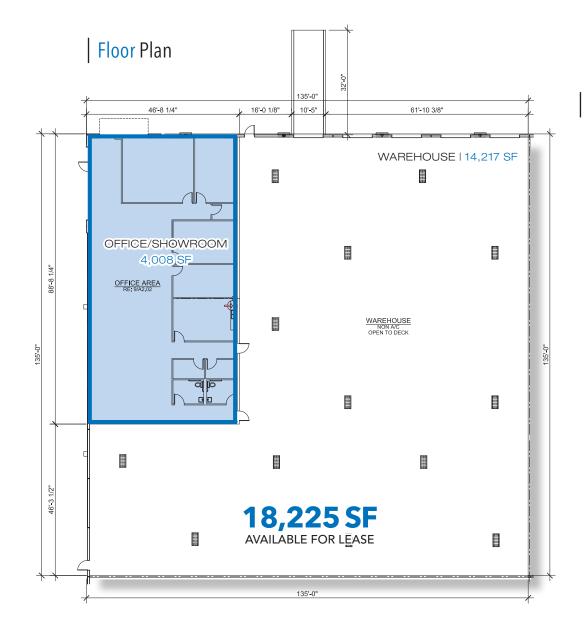

### **AVAILABLE SQUARE FEET**

Corner space

Total Available: 18,225 SFOffice/Showroom: 4,008 SF

Warehouse: 14,217 SF

#### LOADING

- 5 Overhead doors
- Dock high loading

### **BUILDING DEPTH**

**135**′

#### **CLEAR HEIGHT**

• 28' Clear

#### **FIRE PROTECTION**

Fully sprinklered, ESFR

#### **COLUMN SPACING**

**42.5**′ x 45′

#### STAGING AREA

**5**0′

BRIAN GAMMILL 713.270.3321 brian.gammill@transwestern.com DARRYL NOON 713.270.3325 darryl.noon@transwestern.com JUDE FILIPPONE 713.270.3318 jude.filippone@transwestern.com