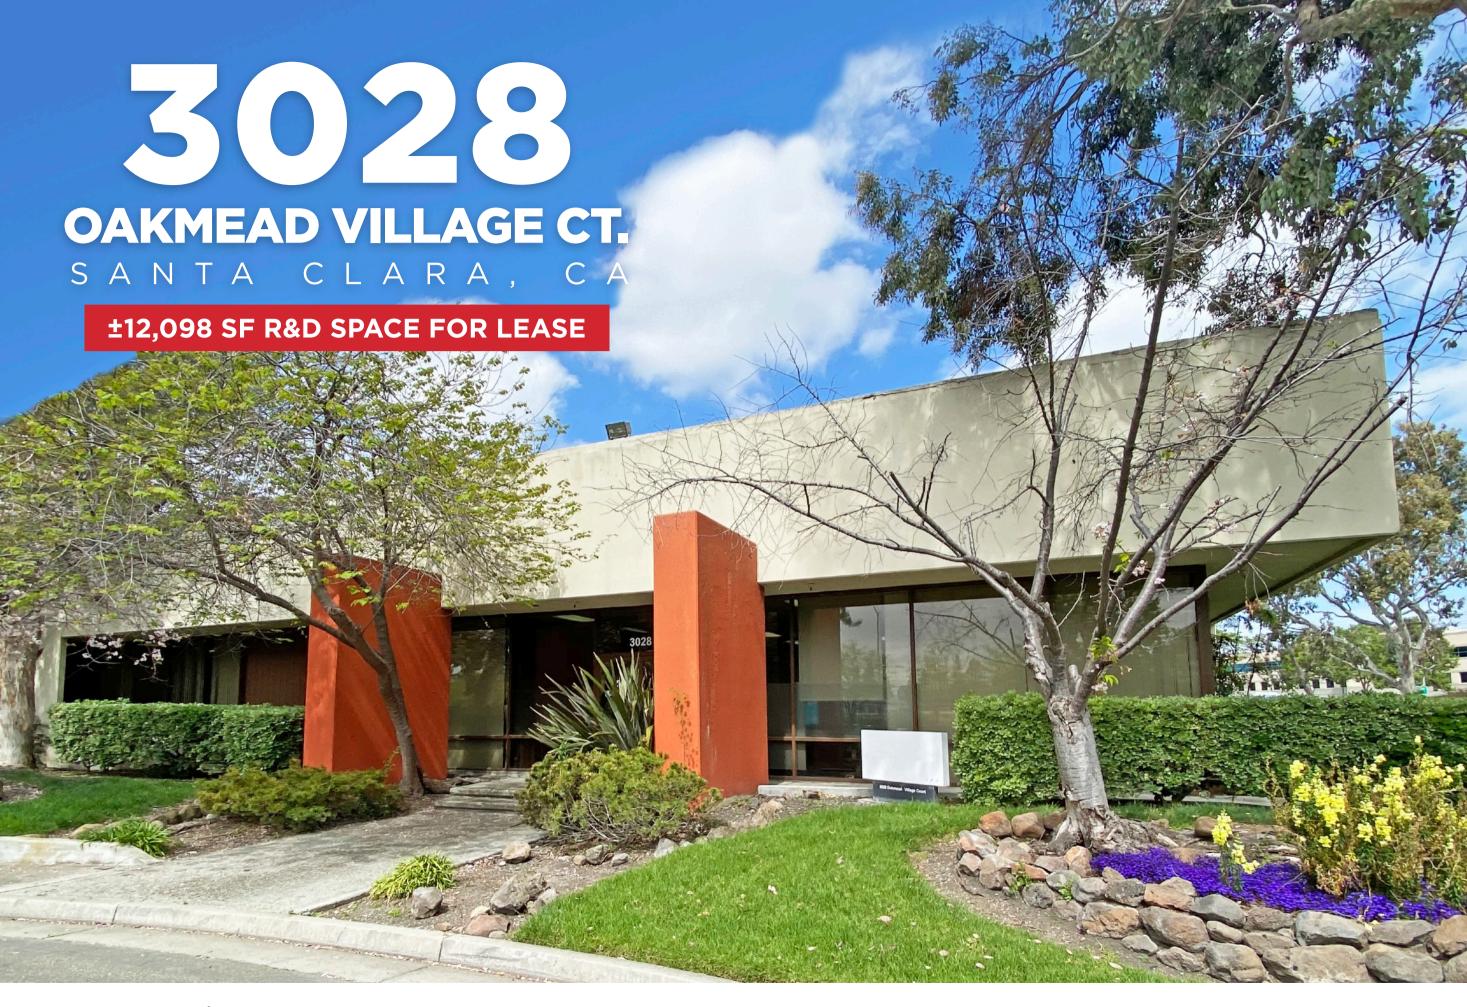

## OFFICE/R&D FOR LEASE

**±12,098 SF** space with existing labs and mix of offices and conference rooms

## **IDENTITY**

Prominent Central Expressway identity with entryway monument

4/1,000 on-site parking

Renovated restroom core, break room, and new roof