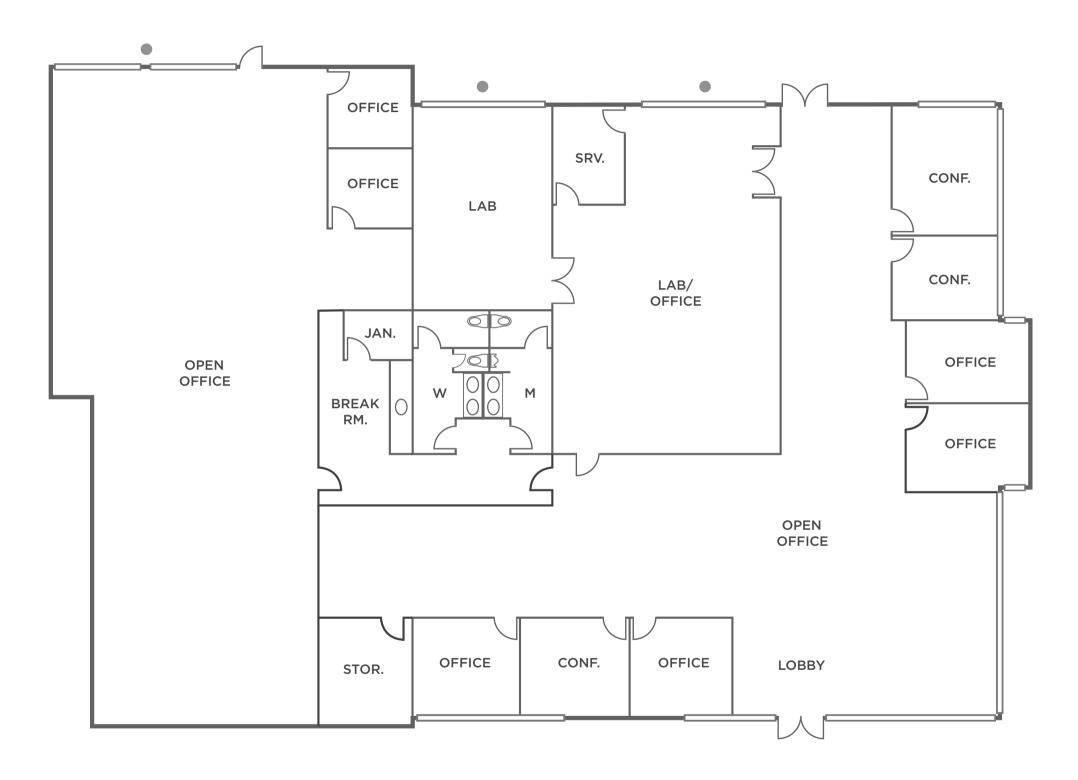

# **FLOOR PLAN**

±12,098 SF

## **HIGHLIGHTS:**

- 6 Private Offices
- 3 Conference Rooms
- Break Room
- 2 Large Labs
- Server Room With **Dedicated HVAC**
- Large Open Office
- 100% Drop Ceiling
- Grade Level Loading Possible (●)

**ERIK HALLGRIMSON** | Vice Chairman | +1 408 615 3435 | erik.hallgrimson@cushwake.com | LIC #01274540