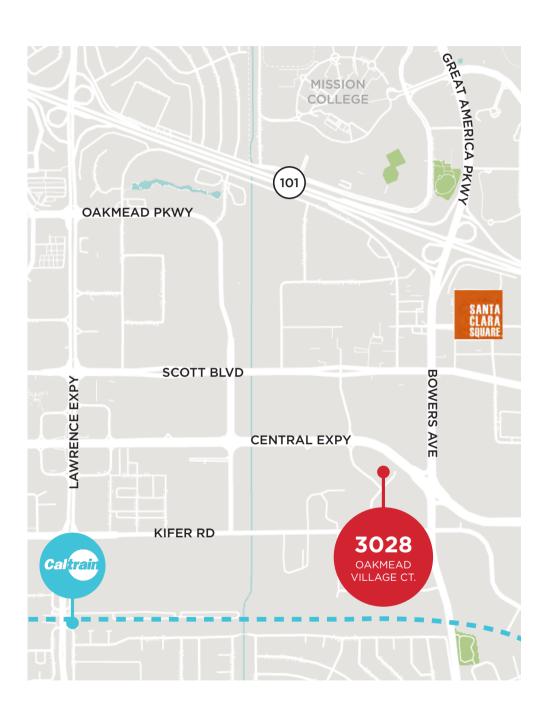

## **HIGHWAY ACCESS**

Quick access to HWY 101, Central Expressway, & Lawrence Expressway

## **TRANSPORTATION**

3-minute drive from Lawrence
CalTrain Station