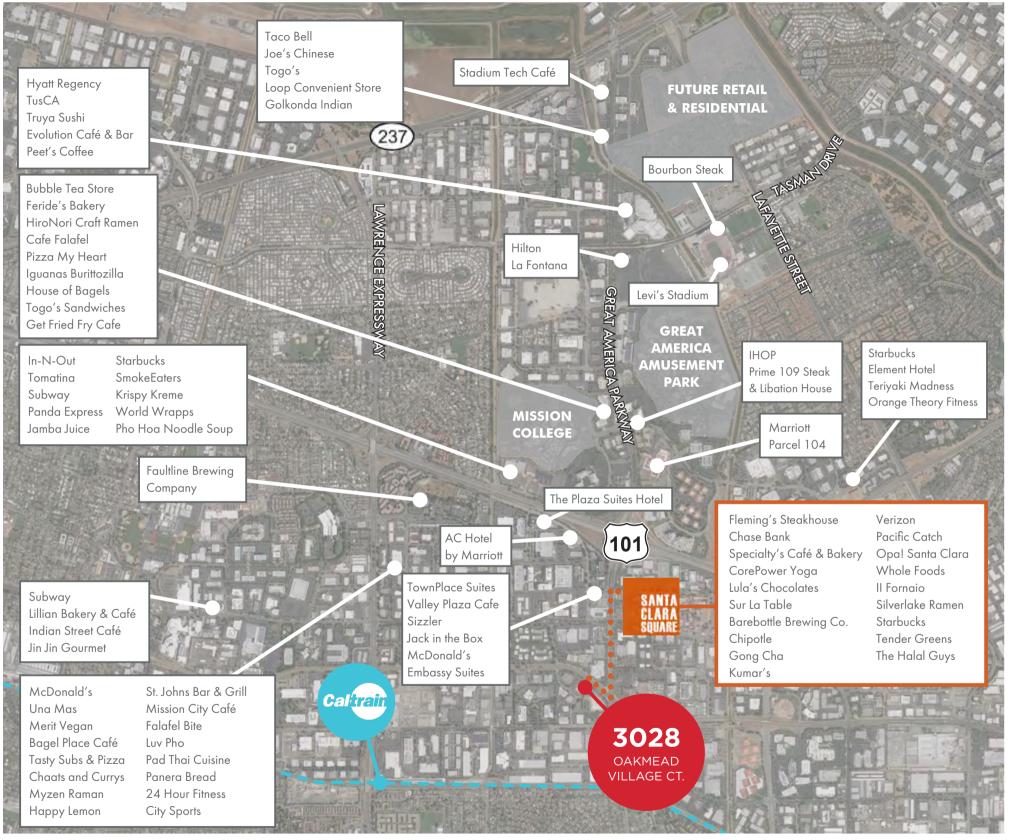

### **NEARBY RETAIL**

10-Minute Walk to **Santa Clara Square** restaurants and shops

# **AMENITIES & TRANSPORTATION**

# 10-MINUTE WALK TO SANTA CLARA SQUARE MARKETPLACE