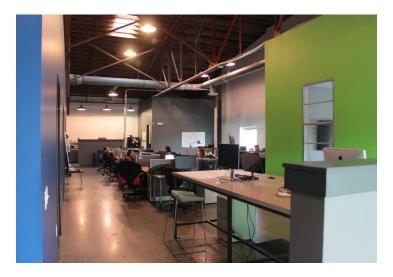

## Property Overview

- 4,423 SF Available for Sublease
- Beautifully exposed wood and metal bowtruss ceiling beams
- Great Germantown location, walkable to local restaurants and amenities!
- On-site fitness center with showers
- Less than one mile from downtown
- Immediate interstate access
- Term flexible
- Ample free on-site parking