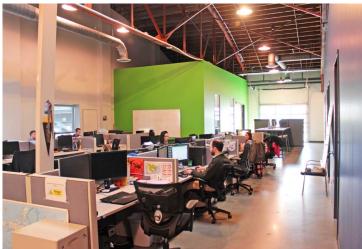

## Property Overview

- 4,423 SF Available for Sublease
- Beautifully exposed wood and metal bowtruss ceiling beams
- Great Germantown location, walkable to local restaurants and amenities!
- On-site fitness center with showers
- Less than one mile from downtown
- Immediate interstate access
- Term flexible
- Ample free on-site parking