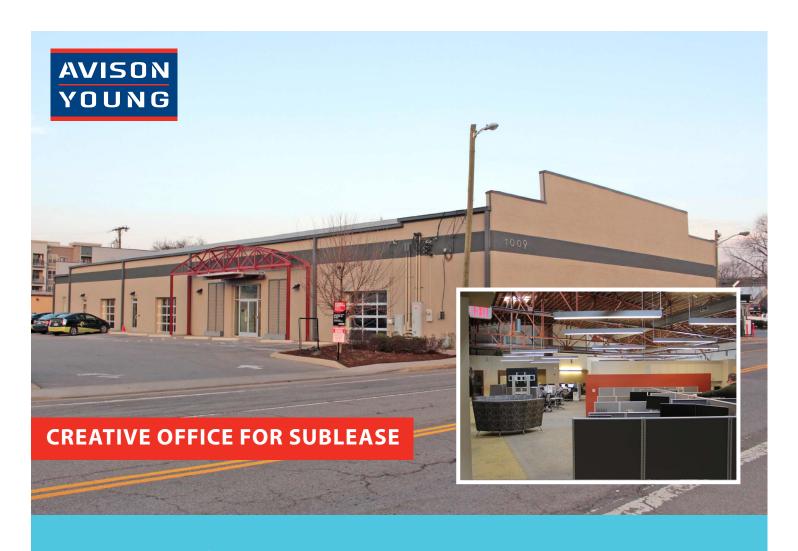

1009 | **3RD AVE. N. | BOWTRUSS BUILDING** GERMANTOWN - NASHVILLE, TN

Partnership. Performance.

## Property Overview

- 4,423 SF Available for Sublease
- Beautifully exposed wood and metal bowtruss ceiling beams
- Great Germantown location, walkable to local restaurants and amenities!
- On-site fitness center with showers
- Less than one mile from downtown
- Immediate interstate access
- Term flexible
- Ample free on-site parking

## **OFFICE FOR SUBLEASE**

For further information or to schedule a tour, please contact: