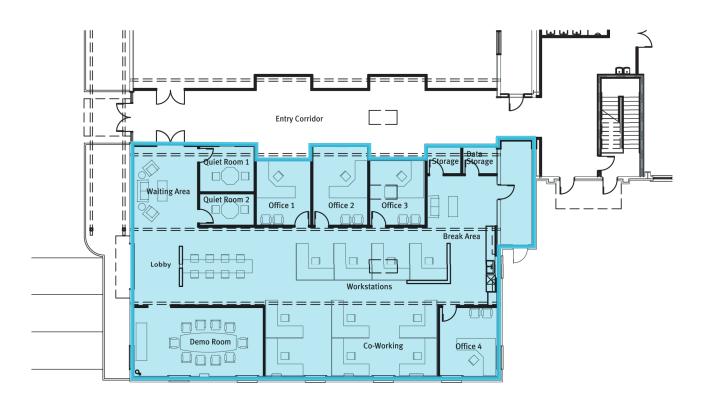

## Property Overview

- 4,423 SF Available for Sublease
- Beautifully exposed wood and metal bowtruss ceiling beams
- Great Germantown location, walkable to local restaurants and amenities!
- On-site fitness center with showers
- Less than one mile from downtown
- Immediate interstate access
- Term flexible
- Ample free on-site parking