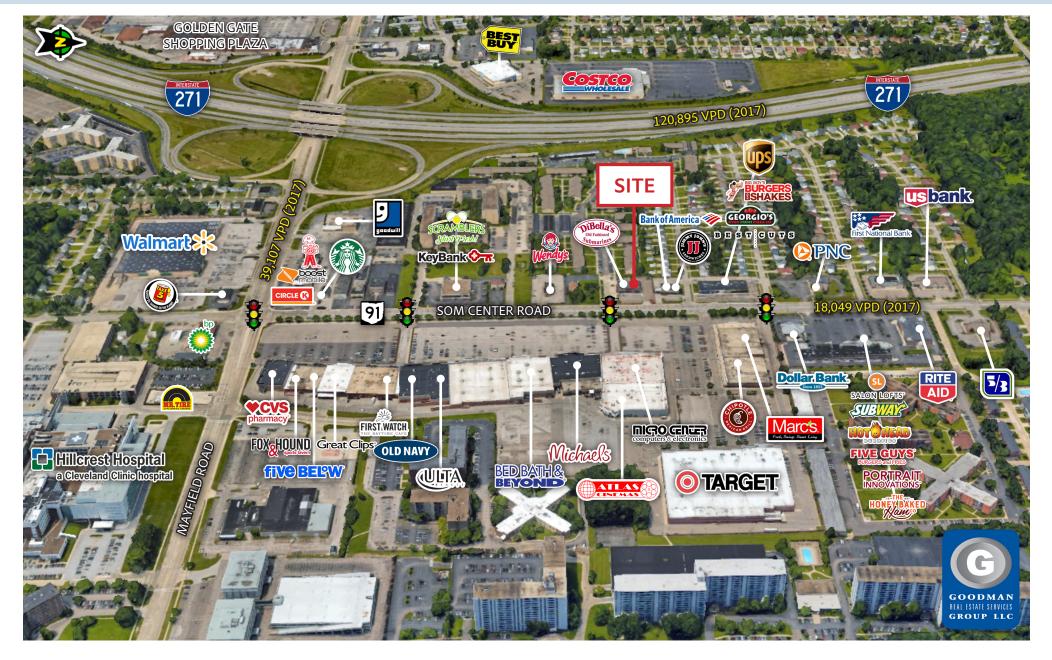

### **HIGHLIGHTS**

- Approximately 2,174-square-foot endcap next to DiBella's Old-Fashioned Subs
- Located at S.O.M. Center Road (S.R.91) and Maplewood Drive across from Eastgate Shopping Center (Target, Bed Bath & Beyond, Michaels, & Micro Center)
- Convenient access to I-271, the eastern Cleveland suburbs main highway
- Approximately 35' of frontage on SOM Center Road (S.R.91)
- · Located at signalized intersection
- Ideal for coffee, retail, professional, and medical office
- · Monument signage available