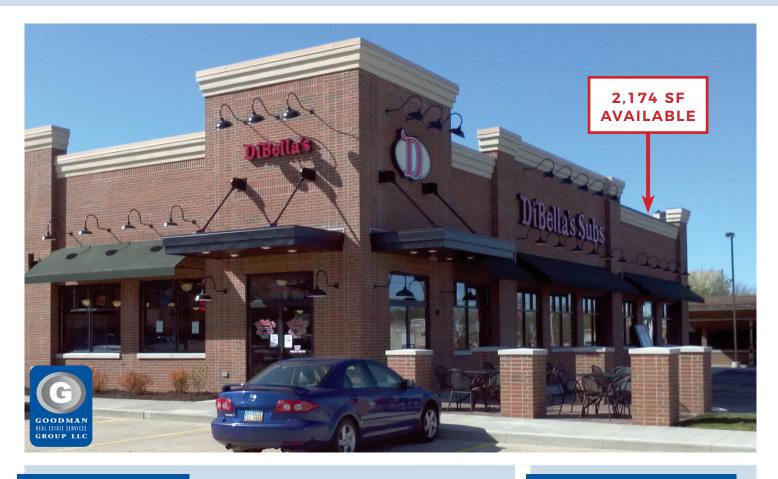

### **HIGHLIGHTS**

- Approximately 2,174-square-foot endcap next to DiBella's Old-Fashioned Subs
- Located at S.O.M. Center Road (S.R.91) and Maplewood Drive across from Eastgate Shopping Center (Target, Bed Bath & Beyond, Michaels, & Micro Center)
- Convenient access to I-271, the eastern Cleveland suburbs main highway
- Approximately 35' of frontage on SOM Center Road (S.R.91)
- · Located at signalized intersection
- Ideal for coffee, retail, professional, and medical office
- · Monument signage available