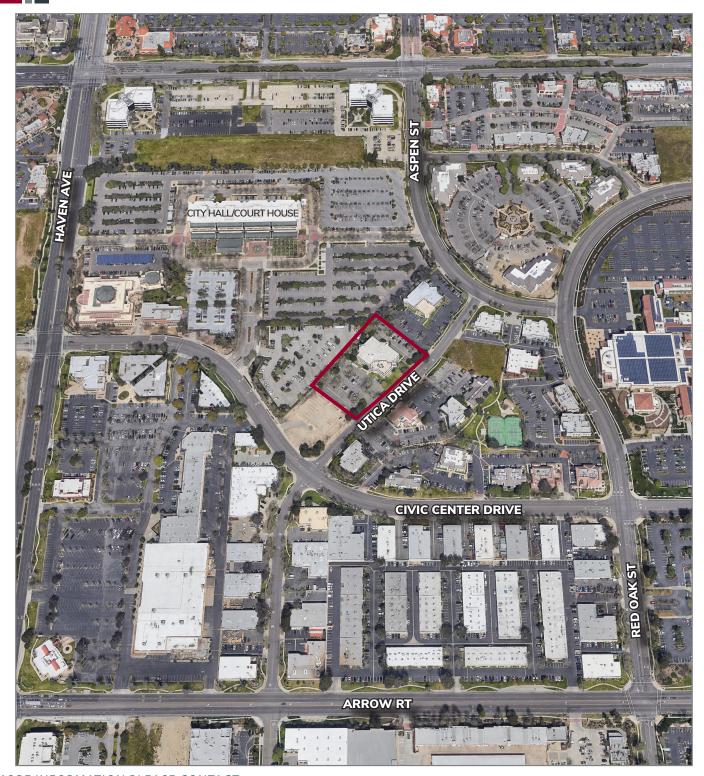

# 8300 Utica Avenue, Rancho Cucamonga, CA. 91730

# **PROPERTY FEATURES**

- Immediate Occupancy
- ±379 SF to ±38,269 SF
- Full Floor Available
- Adjacent to Rancho Cucamonga City Hall and San Bernardino County Courthouse
- Common Area Conference Room
- Excellent Civic Center Location
- Elevator Served
- Flexible Suite Sizes
- Second Floor Units Available for Lease
- Entire Third Floor Available for Lease