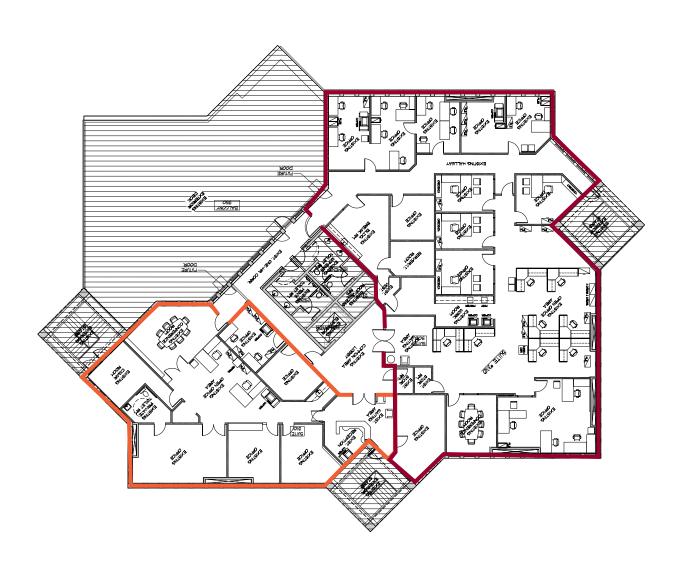

### Third Floor

| Suite   | SF      | \$/SF | Price       | Lease Rate |
|---------|---------|-------|-------------|------------|
| 300     | ±7,822  | \$345 | \$2,698,590 | \$1.95 FSG |
| 310     | ±3,422  | \$345 | \$1,180,590 | \$1.95 FSG |
| 300/310 | ±11,244 | \$335 | \$3,766,740 | \$1.95 FSG |