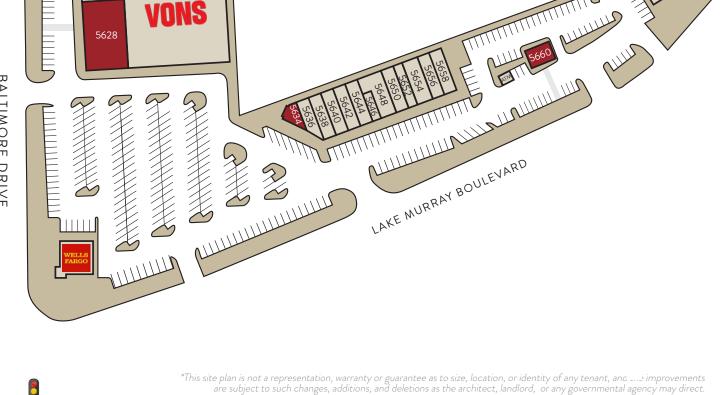

## the Marketplace at LAKE MURRAY VILLAGE

| SUITE    | TENANT                         | SF     |                                                        |
|----------|--------------------------------|--------|--------------------------------------------------------|
| 5610     | Wells Fargo                    | 5,000  |                                                        |
| 5620 A-B | La Mesa Modern Dental Group    | 3,540  |                                                        |
| 5628     | AVAILABLE                      | 6,860  |                                                        |
| 5630     | Vons                           | 27,290 |                                                        |
| 5634     | AVAILABLE                      | 855    |                                                        |
| 5636     | Nail Time                      | 1,200  |                                                        |
| 5638     | Pak Mail                       | 1,400  |                                                        |
| 5640     | Golden Spoon                   | 1,400  |                                                        |
| 5642     | Newman Optometry               | 1,400  | _                                                      |
| 5644     | Lake Murray Village Vet Clinic | 1,400  |                                                        |
| 5646     | Los Pinos Taco Shop            | 800    |                                                        |
| 5648     | La Mesa Physical Therapy       | 2,000  | $\left( \begin{array}{c} \\ \\ \\ \end{array} \right)$ |
| 5650     | VIP Cleaners                   | 1,400  |                                                        |
| 5652     | Paw Country                    | 1,050  |                                                        |
| 5654     | Antica Tratoria                | 1,750  | <<br>П                                                 |
| 5656     | Studio Barre                   | 1,400  |                                                        |
| 5658     | Gold Coast Bagel               | 1,400  |                                                        |
| 5660     | AVAILABLE                      | 1,200  |                                                        |
| 5670     | ATM - Bank of America          | 346    |                                                        |
| 5680-A   | AVAILABLE 6/1/22               | 600    |                                                        |
| 5680-B   | La Mesa Family Dental Group    | 2,096  |                                                        |
| 5680-C   | Allstate Insurance             | 1,229  |                                                        |
| 5680-D   | Honey Luxe Salon               | 1,133  |                                                        |

### 5550-5680 LAKE MURRAY BOULEVARD LA MESA, CA 91942

Highly desirable ±93,000 SF neighborhood retail center in the Lake Murray area of La Mesa

Located on a prominent corner at the high traffic intersection of Lake Murray Boulevard & Baltimore Drive