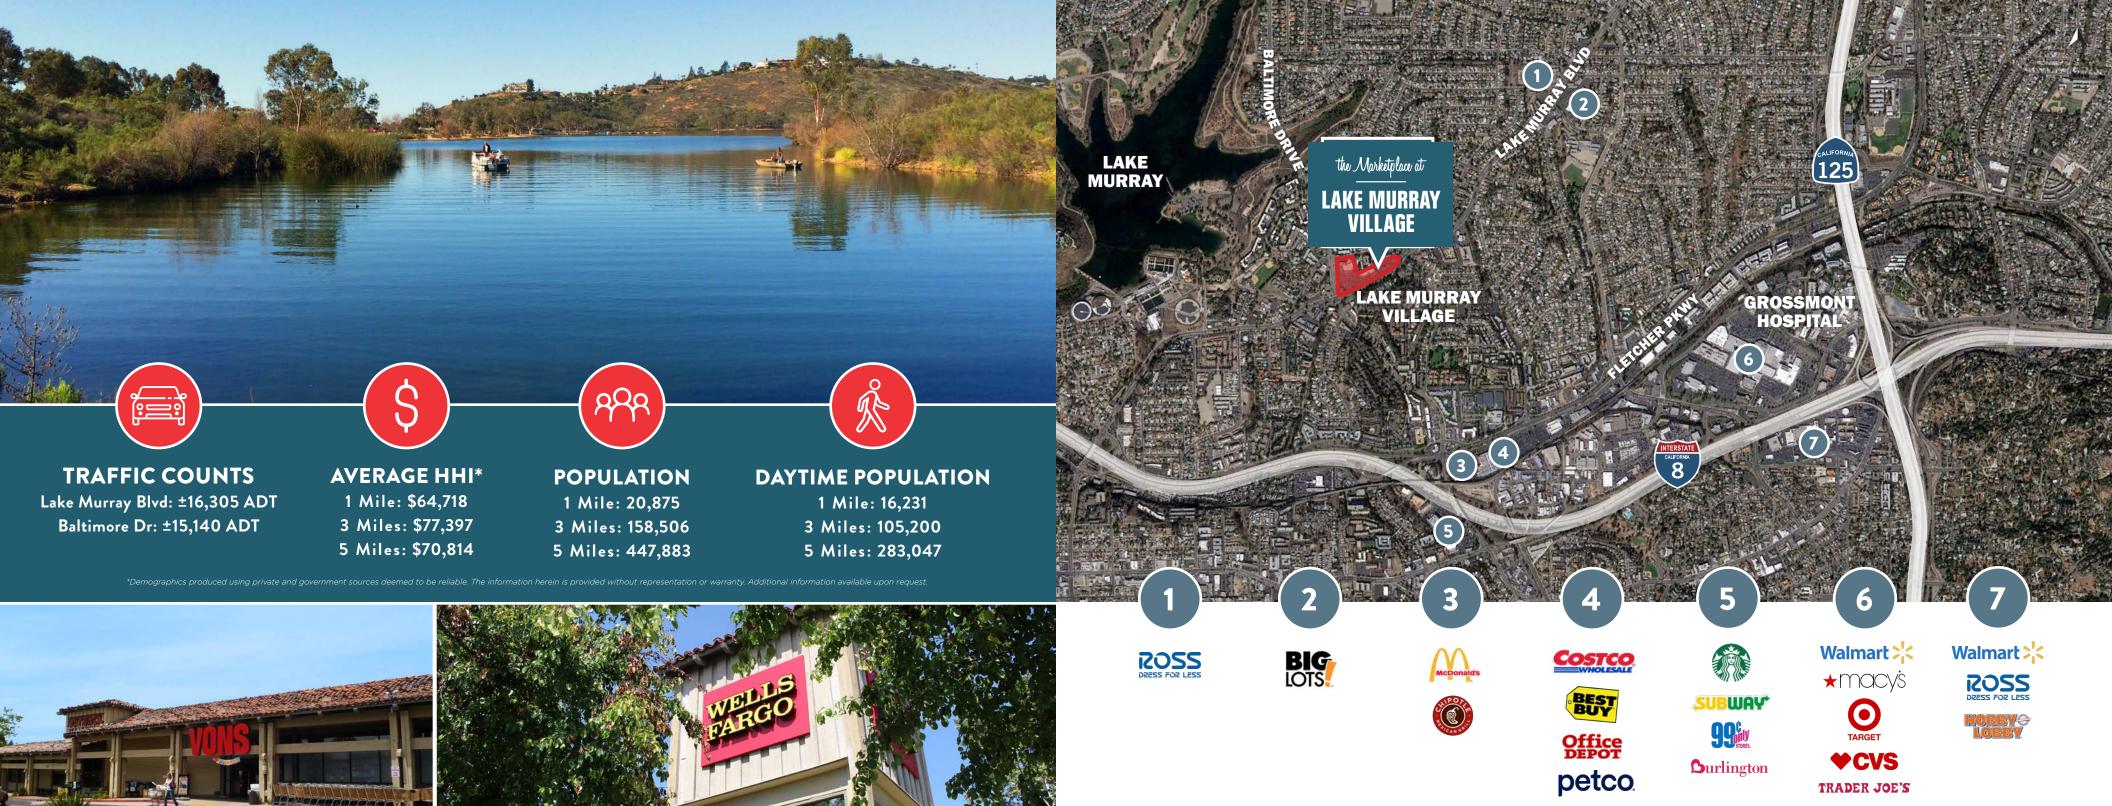

### 5550-5680 LAKE MURRAY BOULEVARD LA MESA, CA 91942

Highly desirable ±93,000 SF neighborhood retail center in the Lake Murray area of La Mesa

Located on a prominent corner at the high traffic intersection of Lake Murray Boulevard & Baltimore Drive