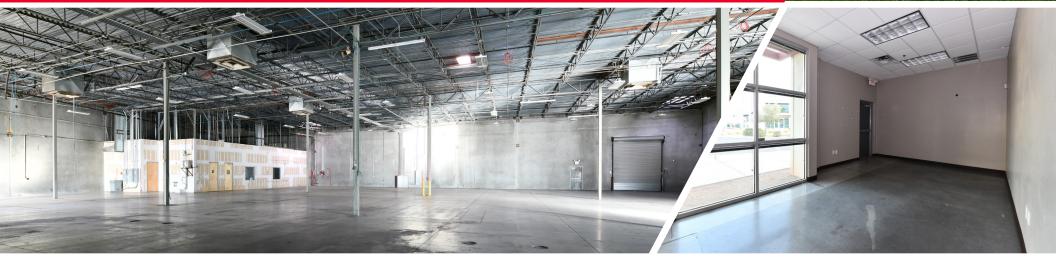

## **Property Features**

<u>+</u>21,293 square feet on 1.7 acres

±2,611 SF of office

Full solar capability

1,800 amps of 277/480

20' clear height

Evaporative cooled warehouse

56<sup>™</sup> Street frontage with freeway visibility

Grade level loading with truckwell capability

42 covered spaces and 16 uncovered spaces