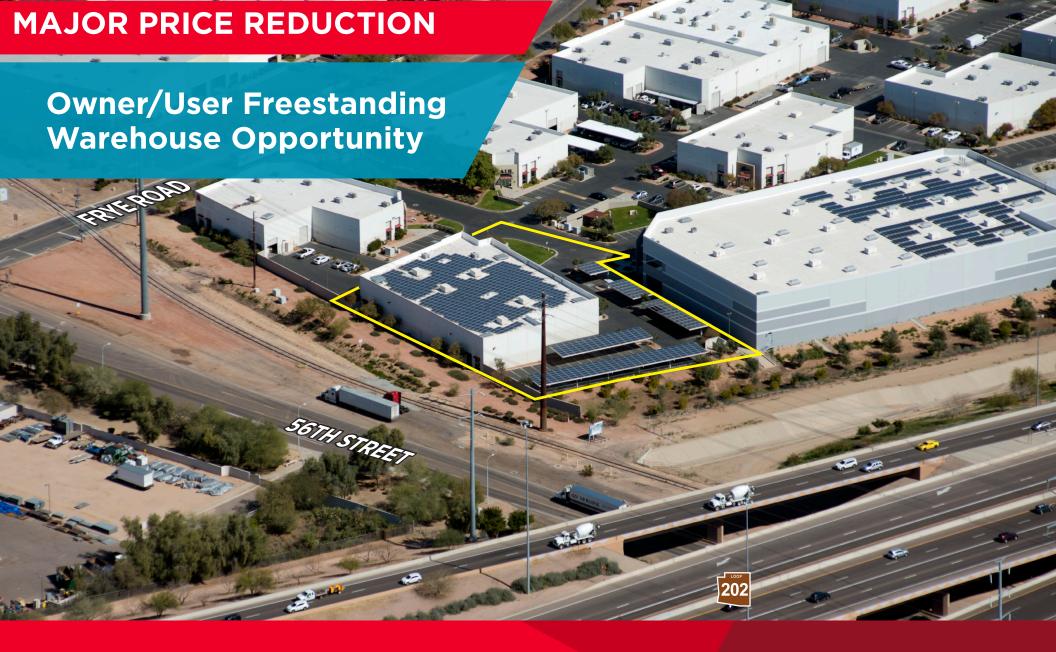

OWNER/USER FREESTANDING WAREHOUSE OPPORTUNITY

### FREESTANDING WAREHOUSE OPPORTUNITY

## **Property Features**

<u>+</u>21,293 square feet on 1.7 acres

±2,611 SF of office

Full solar capability

1,800 amps of 277/480

20' clear height

Evaporative cooled warehouse

56<sup>™</sup> Street frontage with freeway visibility

Grade level loading with truckwell capability

42 covered spaces and 16 uncovered spaces