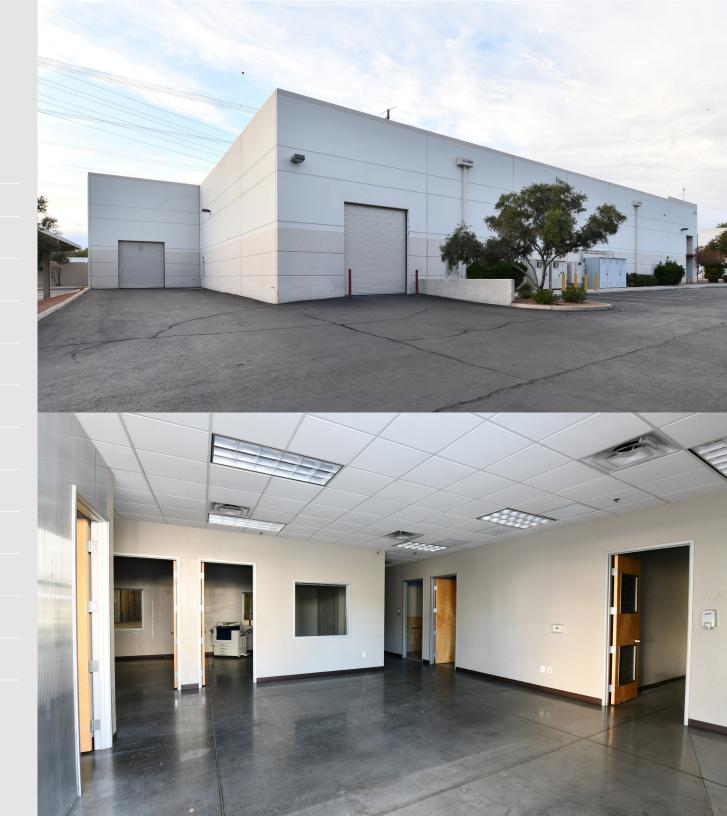

## **Property Features**

<u>+</u>21,293 square feet on 1.7 acres

±2,611 SF of office

Full solar capability

1,800 amps of 277/480

20' clear height

Evaporative cooled warehouse

56<sup>™</sup> Street frontage with freeway visibility

Grade level loading with truckwell capability

42 covered spaces and 16 uncovered spaces