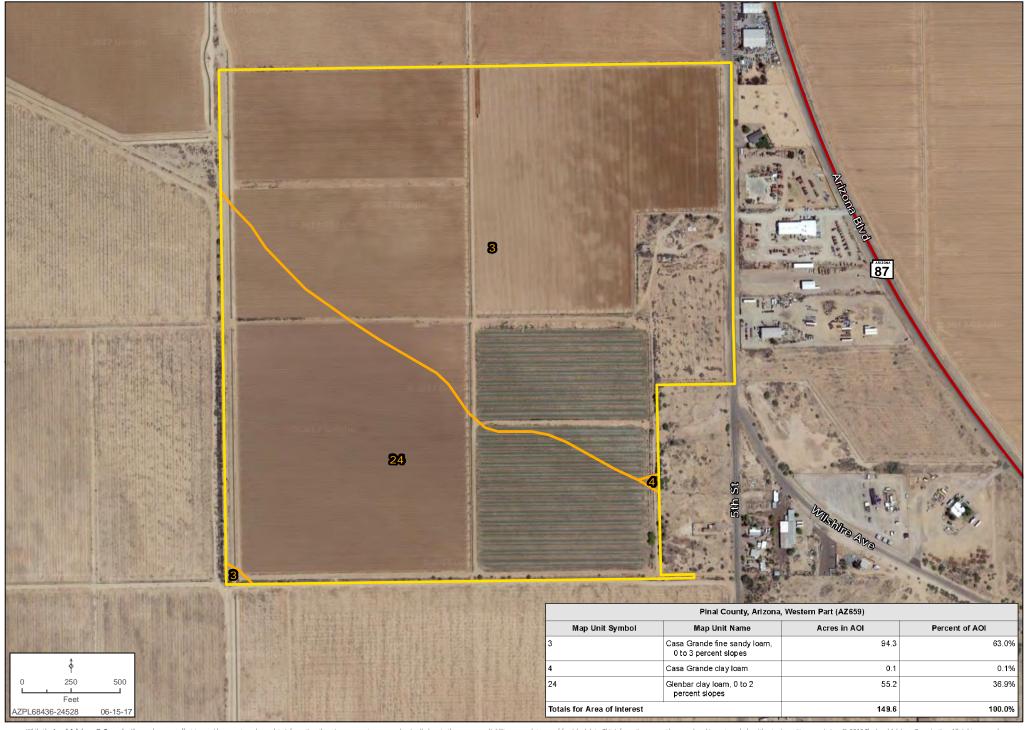

# ±150 ACRE MCGAVIN FARM

EXCLUSIVE LISTING | SEC MARTIN ROAD & LA PALMA ROAD | COOLIDGE, PINAL COUNTY, ARIZONA



Kirk McCarville | kmccarville@landadvisors.com

442 W. Kortsen Road, Suite 203, Casa Grande, Arizona 85122 ph. 520.251.0348 | www.landadvisors.com



#### **REGIONAL MAP**





### **SURROUNDING DEVELOPMENT MAP**





## **SURROUNDING AREA MAP**





## **PROPERTY DETAIL MAP**





## **SOILS MAP**





## **GROUNDWATER RIGHTS**



### Arizona Department of Water Resources Groundwater Right/Facility Report

**RIGHT #**: 58-101948.0016 **STATUS DATE**: 7/30/2014

AMA: PINAL AMA RIGHT/PERMIT/FACILITY TYPE: IRRIGATION USE

LAND OWNERSHIP: PRIVATE OR COMPANY FILE STATUS: ACTIVE - FULL CONVEYANCE

2017 ALLOTMENT: 504.74 BMP Enrollee: N RETIRED ACRES: 0.00

WATER DUTY ACRES: 139.43 IRRIGATION ACRES 150.00 WATER DUTY 3.62 Mgt Plan 3

IRRIGATION DISTRICT NAME: MAWA: 3.36

**NAME & ADDRESS** 

CROSSROADS 140, LLC TYPE: OWNER

AN ARIZONA LIMITED LIABILITY COMPANY

1703 NORTH THORNTON ROAD
CASA GRANDE AZ 85122

VALLEY CONSULTING SERVICE TYPE: REPORTING PARTY

ATTN: JIM JEPSEN P.O. BOX 2241

COOLIDGE AZ 85128

**PLACE OF USE** 

S1/2 NE 33 T5.0S R8.0E

N1/2 SE 33 T5.0S R8.0E

**BOOK/MAP/PARCEL**