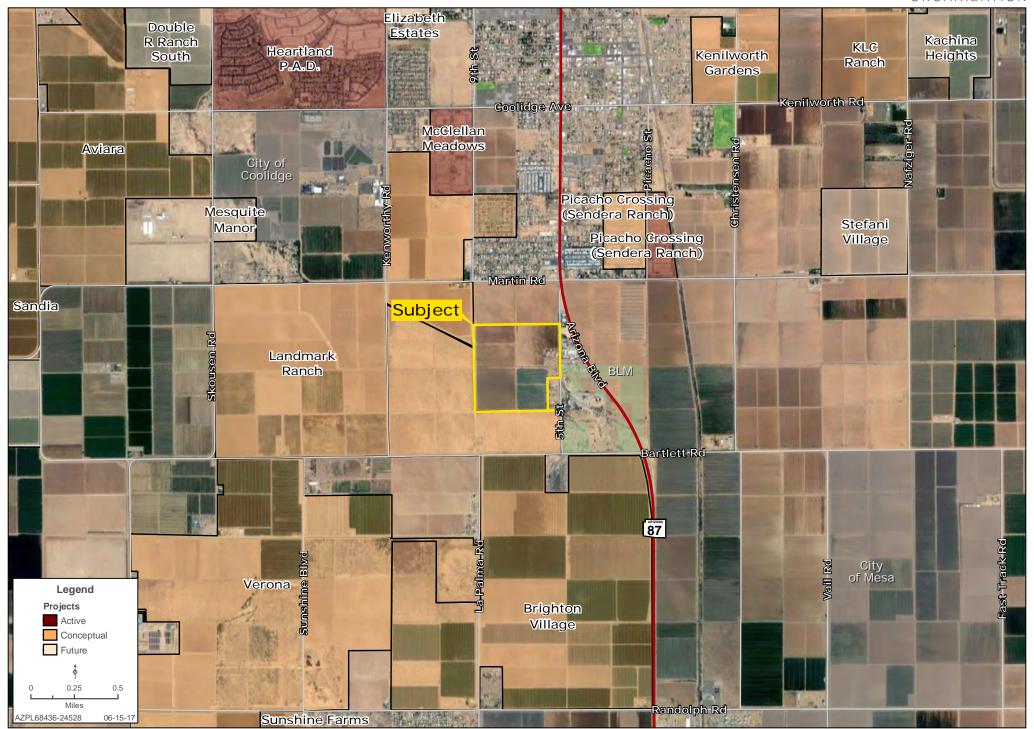

# ±150 ACRE MCGAVIN FARM

EXCLUSIVE LISTING | SEC MARTIN ROAD & LA PALMA ROAD | COOLIDGE, PINAL COUNTY, ARIZONA



Kirk McCarville | kmccarville@landadvisors.com

442 W. Kortsen Road, Suite 203, Casa Grande, Arizona 85122 ph. 520.251.0348 | www.landadvisors.com



#### **REGIONAL MAP**





### **SURROUNDING DEVELOPMENT MAP**





## **SURROUNDING AREA MAP**





## **PROPERTY DETAIL MAP**





## **SOILS MAP**





## **GROUNDWATER RIGHTS**



### Arizona Department of Water Resources Groundwater Right/Facility Report

**RIGHT #**: 58-101948.0016 **STATUS DATE**: 7/30/2014

AMA: PINAL AMA RIGHT/PERMIT/FACILITY TYPE: IRRIGATION USE

LAND OWNERSHIP: PRIVATE OR COMPANY FILE STATUS: ACTIVE - FULL CONVEYANCE

2017 ALLOTMENT: 504.74 BMP Enrollee: N RETIRED ACRES: 0.00

WATER DUTY ACRES: 139.43 IRRIGATION ACRES 150.00 WATER DUTY 3.62 Mgt Plan 3

IRRIGATION DISTRICT NAME: MAWA: 3.36

**NAME & ADDRESS** 

CROSSROADS 140, LLC TYPE: OWNER

AN ARIZONA LIMITED LIABILITY COMPANY

1703 NORTH THORNTON ROAD
CASA GRANDE AZ 85122

VALLEY CONSULTING SERVICE TYPE: REPORTING PARTY

ATTN: JIM JEPSEN P.O. BOX 2241

COOLIDGE AZ 85128

**PLACE OF USE** 

S1/2 NE 33 T5.0S