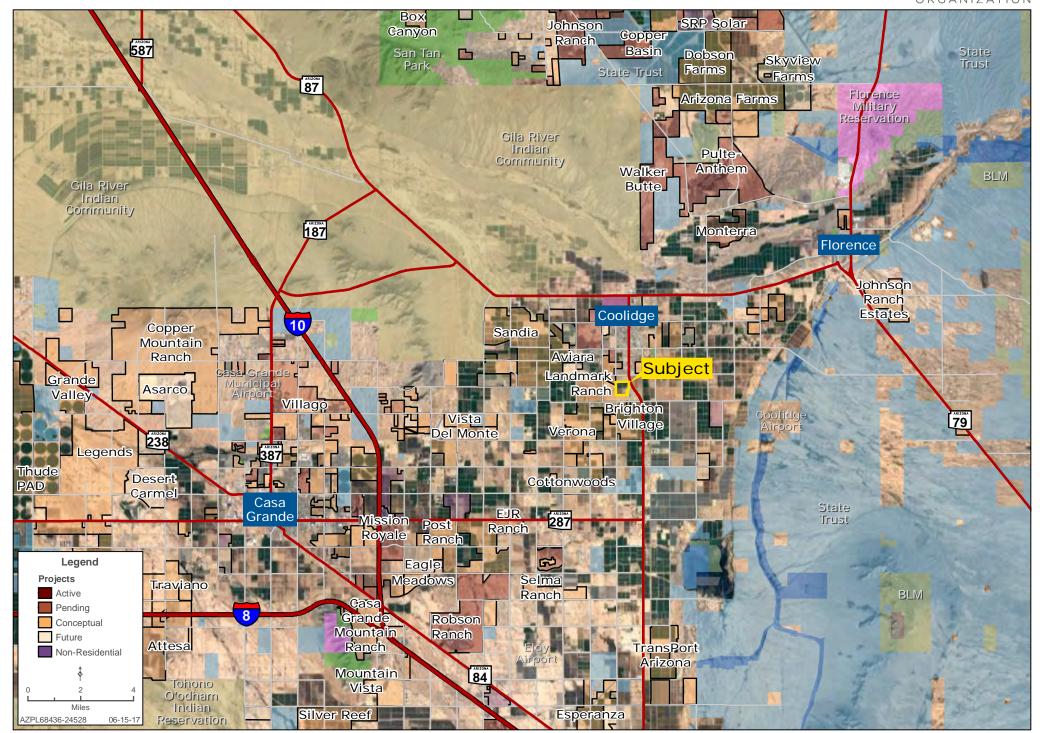

# ±150 ACRE MCGAVIN FARM

EXCLUSIVE LISTING | SEC MARTIN ROAD & LA PALMA ROAD | COOLIDGE, PINAL COUNTY, ARIZONA



Kirk McCarville | kmccarville@landadvisors.com

442 W. Kortsen Road, Suite 203, Casa Grande, Arizona 85122 ph. 520.251.0348 | www.landadvisors.com



#### **REGIONAL MAP**





### **SURROUNDING DEVELOPMENT MAP**





## **SURROUNDING AREA MAP**





## **PROPERTY DETAIL MAP**





## **SOILS MAP**





## **GROUNDWATER RIGHTS**



### Arizona Department of Water Resources Groundwater Right/Facility Report

**RIGHT #**: 58-101948.0016 **STATUS DATE**: 7/30/2014

AMA: PINAL AMA RIGHT/PERMIT/FACILITY TYPE: IRRIGATION USE

LAND OWNERSHIP: PRIVATE OR COMPANY FILE STATUS: ACTIVE - FULL CONVEYANCE

2017 ALLOTMENT: 504.74 BMP Enrollee: N RETIRED ACRES: 0.00

WATER DUTY ACRES: 139.43 IRRIGATION ACRES 150.00 WATER DUTY 3.62 Mgt Plan 3

IRRIGATION DISTRICT NAME: MAWA: 3.36

**NAME & ADDRESS** 

CROSSROADS 140, LLC TYPE: OWNER

AN ARIZONA LIMITED LIABILITY COMPANY

1703 NORTH THORNTON ROAD
CASA GRANDE AZ 85122

VALLEY CONSULTING SERVICE TYPE: REPORTING PARTY

ATTN: JIM JE