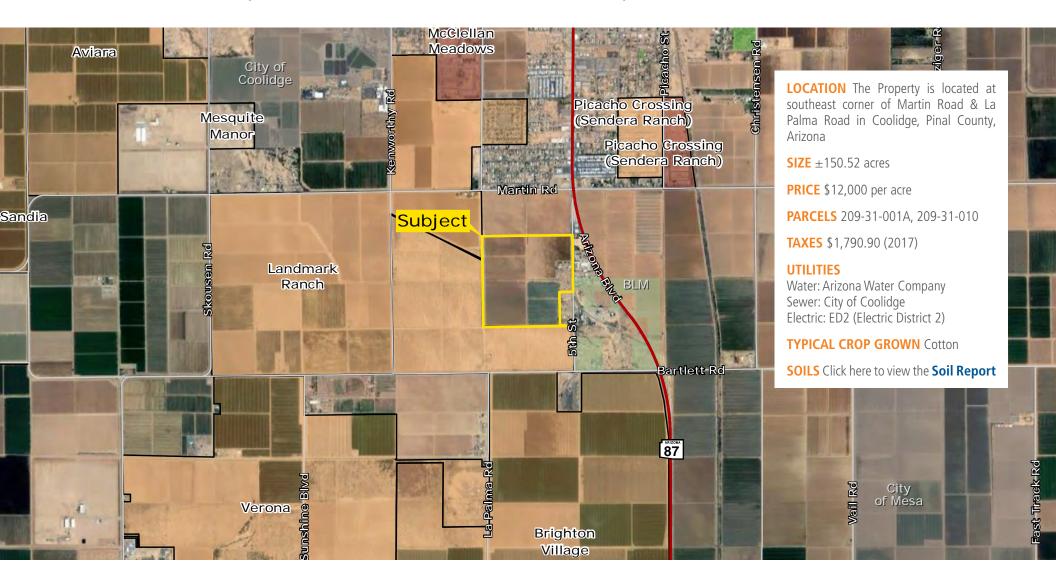

# ±150 ACRE MCGAVIN FARM

EXCLUSIVE LISTING | SEC MARTIN ROAD & LA PALMA ROAD | COOLIDGE, PINAL COUNTY, ARIZONA



Kirk McCarville | kmccarville@landadvisors.com

442 W. Kortsen Road, Suite 203, Casa Grande, Arizona 85122 ph. 520.251.0348 | www.landadvisors.com



#### **REGIONAL MAP**





### **SURROUNDING DEVELOPMENT MAP**





## **SURROUNDING AREA MAP**





## **PROPERTY DETAIL MAP**





## **SOILS MAP**





## **GROUNDWATER RIGHTS**



### Arizona Department of Water Resources Groundwater Right/Facility Report

**RIGHT #**: 58-101948.0016 **STATUS DATE**: 7/30/2014

AMA: PINAL AMA RIGHT/PERMIT/FACILITY TYPE: IRRIGATION USE

LAND OWNERSHIP: PRIVATE OR COMPANY FILE STATUS: ACTIVE - FULL CONVEYANCE

2017 ALLOTMENT: 504.74 BMP Enrollee: N RETIRED ACRES: 0.00

WATER DUTY ACRES: 139.43 IRRIGATION ACRES 150.00 WATER DUTY 3.62 Mgt Plan 3

IRRIGATION DISTRICT NAME: MAWA: 3.36

**NAME & ADDRESS** 

CR