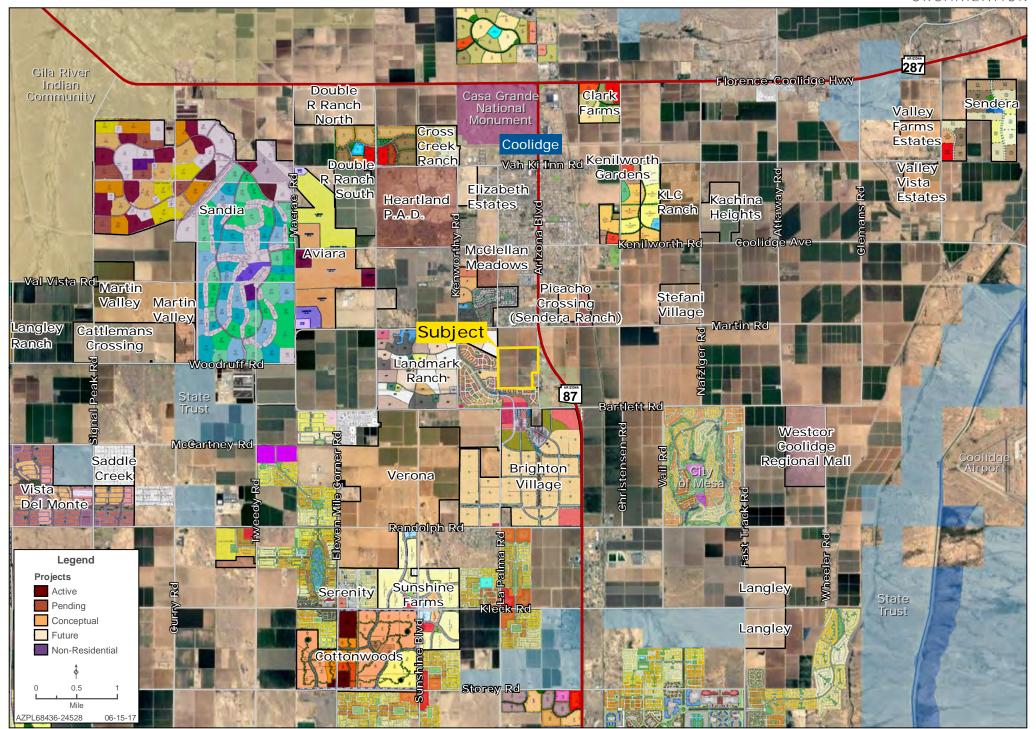

# ±150 ACRE MCGAVIN FARM

EXCLUSIVE LISTING | SEC MARTIN ROAD & LA PALMA ROAD | COOLIDGE, PINAL COUNTY, ARIZONA



Kirk McCarville | kmccarville@landadvisors.com

442 W. Kortsen Road, Suite 203, Casa Grande, Arizona 85122 ph. 520.251.0348 | www.landadvisors.com



#### **REGIONAL MAP**





### **SURROUNDING DEVELOPMENT MAP**





## **SURROUNDING AREA MAP**





## **PROPERTY DETAIL MAP**





## **SOILS MAP**





## **GROUNDWATER RIGHTS**



### Arizona Department of Water Resources Groundwater Right/Facility Report

**RIGHT #**: 58-101948.0016 **STATUS DATE**: 7/30/2014

AMA: PINAL AMA RIGHT/PERMIT/FACILITY TYPE: IRRIGATION USE

LAND OWNERSHIP: PRIVATE OR COMPANY FILE STATUS: ACTIVE - FULL CONVEYANCE

2017 ALLOTMENT: 504.74 BMP Enrollee: N RETIRED ACRES: 0.00

WATER DUTY ACRES: 139.43 IRRIGATION ACRES 150.00 WATER DUTY 3.62 Mgt Plan 3

IRRIGATION DISTRICT NAME: MAWA: 3.36

**NAME & ADDRESS** 

CROSSROADS 140, LLC TYPE: OWNER

AN ARIZONA LIMITED LIABILITY COMPANY

1703 NORTH THORNTON ROAD
CASA GRANDE AZ 85122

VALLEY CONSULTING SERVICE TYPE: REPORTING PARTY

ATTN: JIM JEPSEN P.O. BOX 2241

COOLIDGE AZ 85128

**