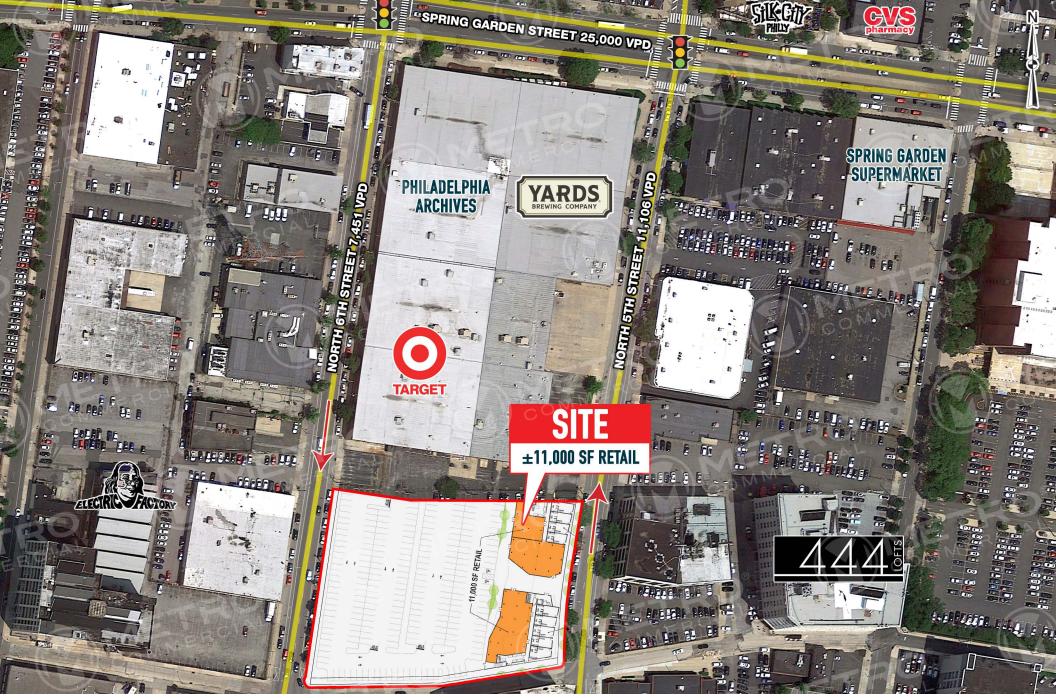

# property highlights.

- Phase II of large scale mixed-use development
- Ideal for fitness, food & beverage and convenience
- Service to the Northern Liberties, Old City, Callowhill and Fishtown populations
- Adjacent retailers include Target and Yards Brewing Company
- Estimated delivery date: Summer 2020

NORTH 5TH STREET TRAFFIC COUNT: 11,106 VPD \*ESRI 2017 Spring garden street traffic count: 25,000 VPD