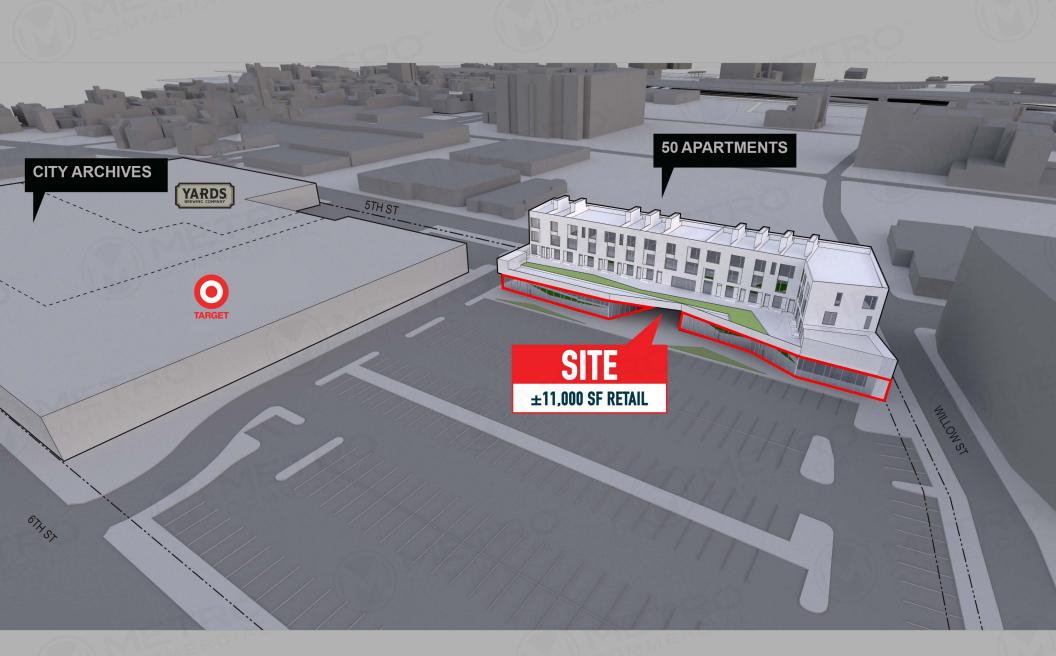

# property highlights.

- Phase II of large scale mixed-use development
- Ideal for fitness, food & beverage and convenience
- Service to the Northern Liberties, Old City, Callowhill and Fishtown populations
- Adjacent retailers include Target and Yards Brewing Company
- Estimated delivery date: Summer 2020