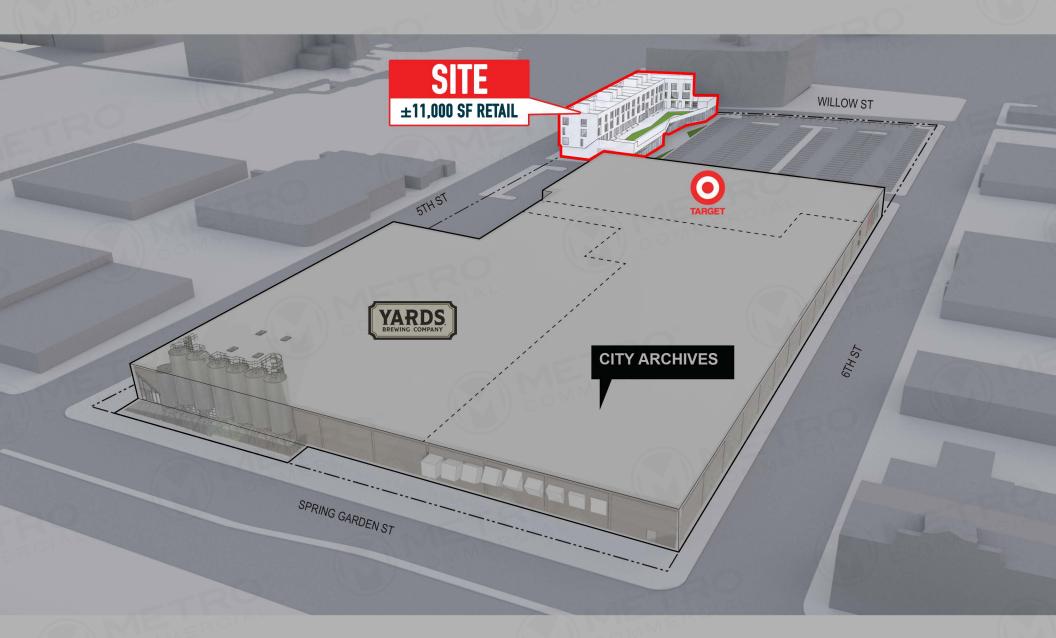

# property highlights.

- Phase II of large scale mixed-use development
- Ideal for fitness, food & beverage and convenience
- Service to the Northern Liberties, Old City, Callowhill and Fishtown populations
- Adjacent retailers include Target and Yards Brewing Company
- Estimated delivery date: Summer 2020

#### **SCOTT BENSON**

office 215.893.0300 direct 215.282.0158 sbenson@metrocommercial.com

**PROPOSED SITE PLAN** 

The information and images contained herein are from sources deemed reliable. However, Metro Commercial Real Estate, Inc. makes no representation whatsoever as to their accuracy or authenticity. Images shown may be modified for illustrative purposes. Images may be out-of-date and not current. 3.07.11

### **PROPOSED SITE PLAN**

The information and images contained herein are from sources deemed reliable. However, Metro Commercial Real Estate, Inc. makes no representation whatsoever as to their accuracy or authenticity. Images shown may be modified for illustrative purposes. Images may be out-of-date and not current. 3.07.