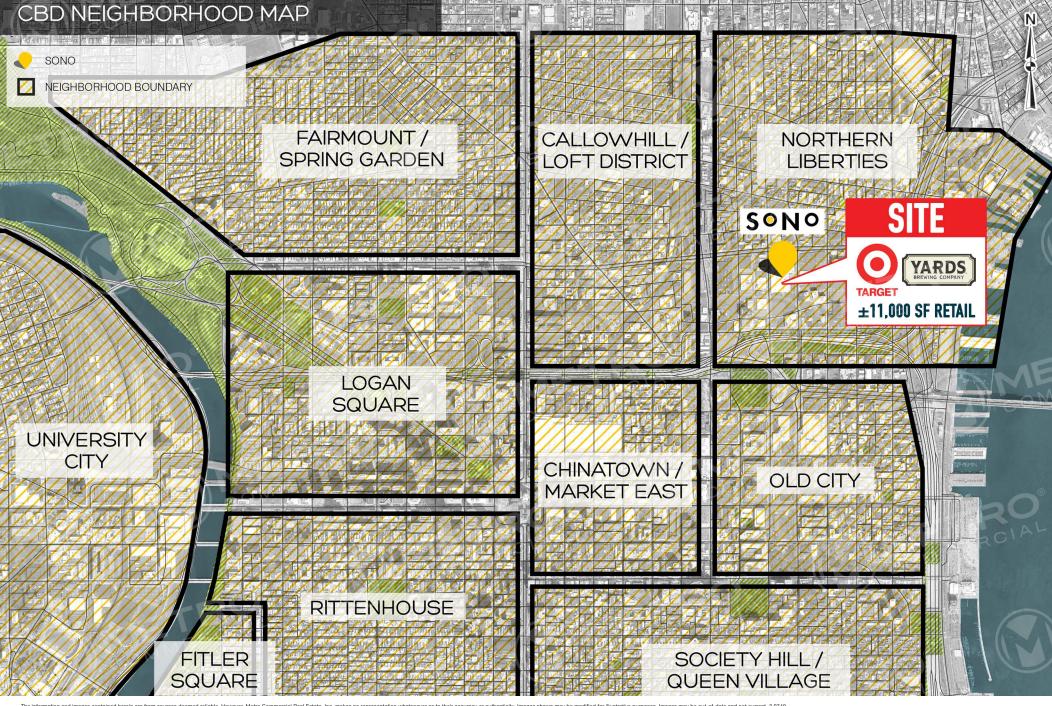

# property highlights.

- Phase II of large scale mixed-use development
- Ideal for fitness, food & beverage and convenience
- Service to the Northern Liberties, Old City, Callowhill and Fishtown populations
- Adjacent retailers include Target and Yards Brewing Company
- Estimated delivery date: Summer 2020