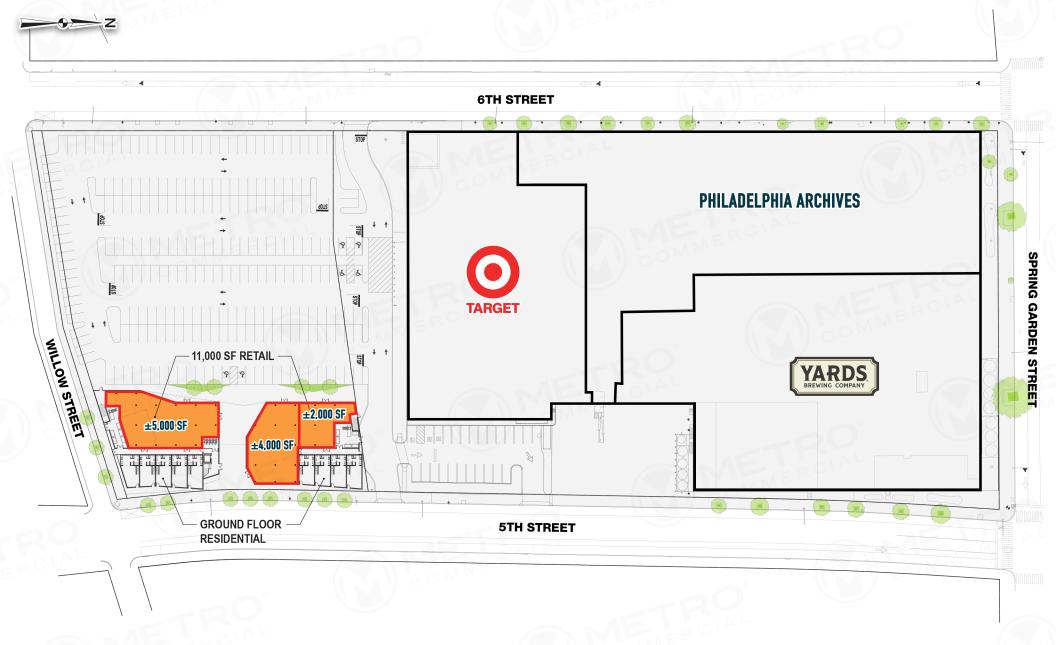

# property highlights.

- Phase II of large scale mixed-use development
- Ideal for fitness, food & beverage and convenience
- Service to the Northern Liberties, Old City, Callowhill and Fishtown populations
- Adjacent retailers include Target and Yards Brewing Company
- Estimated delivery date: Summer 2020