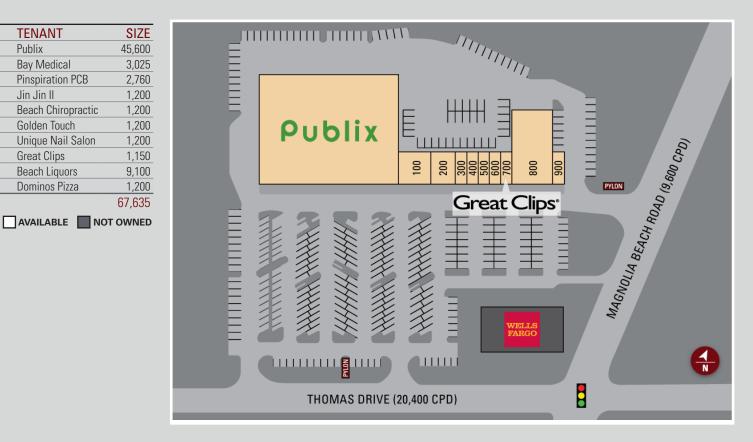

## SITE PLAN

| STE   | TENANT             | SIZE   |
|-------|--------------------|--------|
|       | Publix             | 45,600 |
| 100   | Bay Medical        | 3,025  |
| 200   | Pinspiration PCB   | 2,760  |
| 300   | Jin Jin II         | 1,200  |
| 400   | Beach Chiropractic | 1,200  |
| 500   | Golden Touch       | 1,200  |
| 600   | Unique Nail Salon  | 1,200  |
| 700   | Great Clips        | 1,150  |
| 800   | Beach Liquors      | 9,100  |
| 900   | Dominos Pizza      | 1,200  |
| TOTAL |                    | 67,635 |