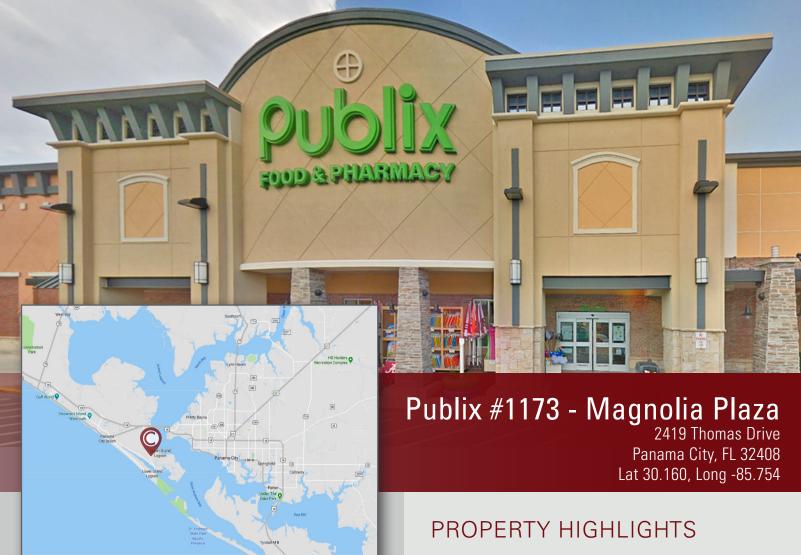

## Publix #1173 - Magnolia Plaza

2419 Thomas Drive Panama City, FL 32408 Lat 30.160, Long -85.754