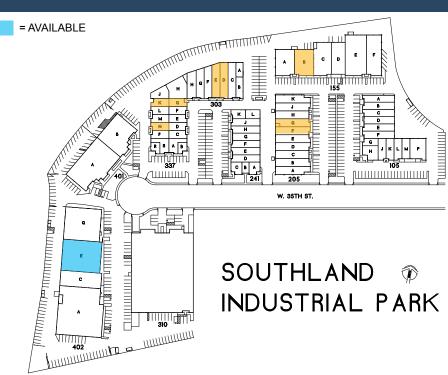

## www.SouthportBusinessCenter.com

| Address            | Unit # | RSF   | Height | Office | Grade | Dock | Available      | Asking Rate | Lease Type |
|--------------------|--------|-------|--------|--------|-------|------|----------------|-------------|------------|
| 155 W. 35th Street | В      | 3,884 | 19'    | 30%    | 1     | -    | Now            | \$0.90      | MG         |
|                    |        |       |        |        |       |      |                |             |            |
| 205 W. 35th Street | G      | 2,492 | 18'    | 35%    | 1     | -    | Now            | \$0.90      | MG         |
|                    | F      | 2,601 | 18'    | 35%    | 1     | -    | Now            | \$0.90      | MG         |
|                    |        |       |        |        |       |      |                |             |            |
| 303 W. 35th Street | D      | 2,222 | 14'    | 15%    | 1     | -    | Now            | \$0.95      | MG         |
|                    | Е      | 2,054 | 14'    | 15%    | 1     | -    | Now            | \$0.95      | MG         |
|                    |        |       |        |        |       |      |                |             |            |
| 337 W. 35th Street | G      | 1,110 | 15'    | 10%    | 1     | -    | Now            | \$1.00      | MG         |
|                    | K      | 1,111 | 15'    | 10%    | 1     | -    | Now            | \$1.00      | MG         |
|                    | N      | 1,111 | 15'    | 10%    | 1     | -    | Now            | \$1.00      | MG         |
|                    |        |       |        |        |       |      |                |             |            |
| 402 W. 35th Street | E      | 9,355 | 22'    | 10%    | 2     | -    | September 2013 | \$0.85      | MG         |

As of August 16, 2013

= VACANT