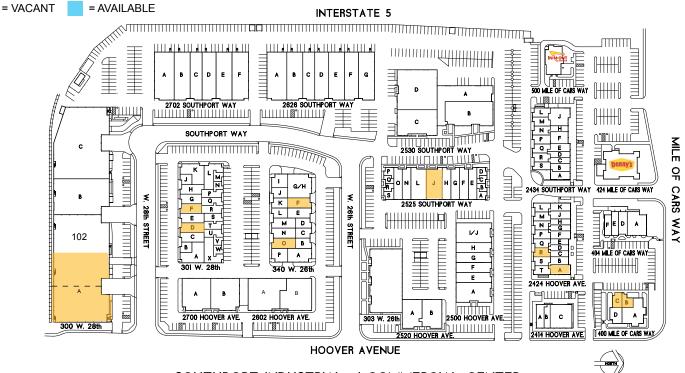

## SOUTHPORT INDUSTRIAL / COMMERCIAL CENTER NATIONAL CITY, CALIFORNIA

## www.SouthportBusinessCenter.com

| Address              | Unit #                   | RSF    | Height | Office | Grade | Dock | Available | Asking Rate | Lease Type   |  |
|----------------------|--------------------------|--------|--------|--------|-------|------|-----------|-------------|--------------|--|
| 400 Mile of Cars Way | В                        | 936    | -      | 100%   | -     | -    | Now       | \$1.65 NNN  | NNN=\$0.36   |  |
|                      | С                        | 865    | -      | 100%   | -     | -    | Now       | \$1.65 NNN  | NNN=\$0.36   |  |
|                      |                          |        |        |        |       |      |           |             |              |  |
| 2424 Hoover Ave      | Α                        | 1,293  |        | 100%   | -     | -    | Now       | \$2.25      | NNN = \$0.36 |  |
|                      | R                        | 1,013  | 14'    | 10%    | 1     | -    | Now       | \$1.05      | MG           |  |
|                      |                          |        |        |        |       |      |           |             |              |  |
| 2525 Southport Way   | J                        | 3,240  | 15'    | 10%    | 2     | -    | Now       | \$0.95      | MG           |  |
|                      |                          |        |        |        |       |      |           |             |              |  |
| 300 W. 28th Street   | Α                        | 24,400 | 20'    | 5%     | -     | 3    | Now       | \$0.69      | NNN = \$0.19 |  |
|                      | (Divisible to 12,200 SF) |        |        |        |       |      |           |             |              |  |
| 301 W. 28th Street   | D                        | 1,452  | 14'    | 10%    | 1     | -    | Now       | \$1.00      | MG           |  |
|                      | F                        | 1,308  | 14'    | 10%    | 1     | -    | Now       | \$1.00      | MG           |  |
|                      |                          |        |        |        |       |      |           |             |              |  |
| 340 W. 26th Street   | F                        | 1,512  | 14'    | 10%    | 1     | -    | Now       | \$1.00      | MG           |  |
|                      | 0                        | 1,512  | 14'    | 10%    | 1     | -    | Now       | \$1.00      | MG           |  |

As of August 16, 2013