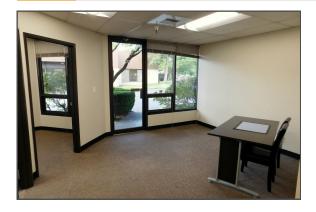

# Suite L-110

### 19226 66th Ave South, Suite L110, Kent, WA 98032

\$1,200 700 SF

Small Stand-Alone Office Available Immediately

- Newly renovated with modern fixtures
- Easily accessible, private location in the center of the business park
- Optional 'like-new' furnishings

Suite L-110 is the perfect office for a small business just starting out, or a new satellite location for an established company looking to break into the Seattle market. This newly renovated, air conditioned office features two private offices with a reception area and a private restroom.