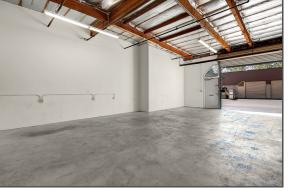

## Suite K-107

### 6613 South 192nd Place, Suite K107, Kent, WA 98032

\$1,600 1,200 SF

Small Office with Large Warehouse Available Immediately

- Clean, professional office space with modern fixtures
- Easily accessible, private location in the center of the business park
- Grade-level rollup door with 10' clear height

Suite K-107 is a great location for a small fabrication or distribution operation. Because West Valley Business Park is within Kent's Light Industrial zone, any variety of companies could utilize this clean and efficient office/warehouse combination. The office features a single private office, a reception area, and a private restroom. The attached warehouse has its own grade-level rollup door and a 14' ceiling height, providing a good amount of open area for storage racks or work space.