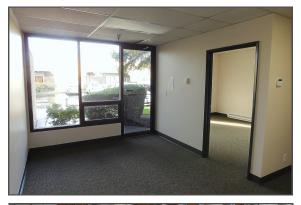

# Suite L-110

### 19226 66th Ave South, Suite L110, Kent, WA 98032

\$1,200 700 SF

Small Stand-Alone Office Available Immediately

- Newly renovated with modern fixtures
- Easily accessible, private location in the center of the business park
- Optional 'like-new' furnishings

Suite L-110 is the perfect office for a small business just starting out, or a new satellite location for an established company looking to break into the Seattle market. This newly renovated, air conditioned office features two private offices with a reception area and a private restroom.