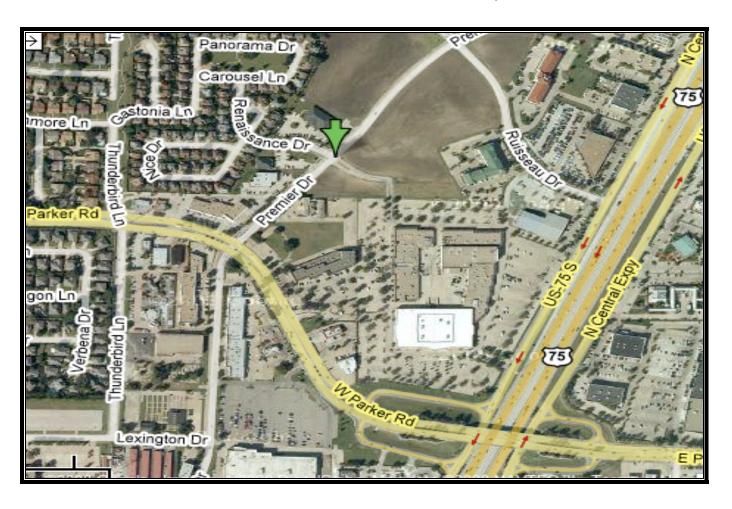

## FOR SALE RETAIL/OFFICE ZONED LAND SEC of Premier & Renaissance Rds Plano, TX 75023 Approx. 45,572.47 sq. ft.

SEC of Premier & Renaissance Rds – Plano, Texas 75023