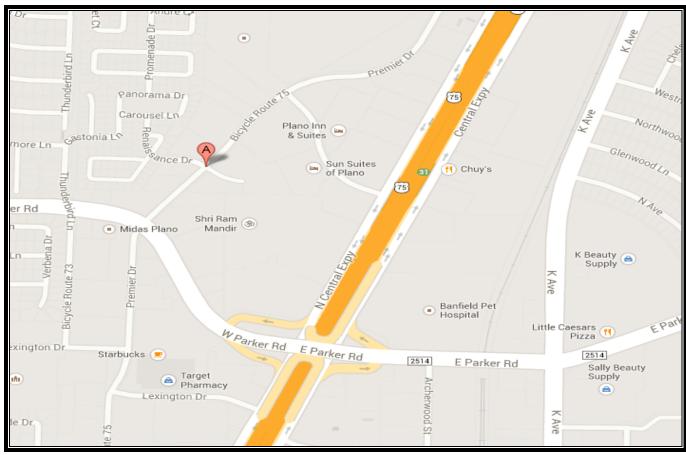

## FOR SALE RETAIL/OFFICE ZONED LAND SEC of Premier & Renaissance Rds Plano, TX 75023 Approx. 45,572.47 sq. ft.

SEC of Premier & Renaissance Rds – Plano, Texas 75023