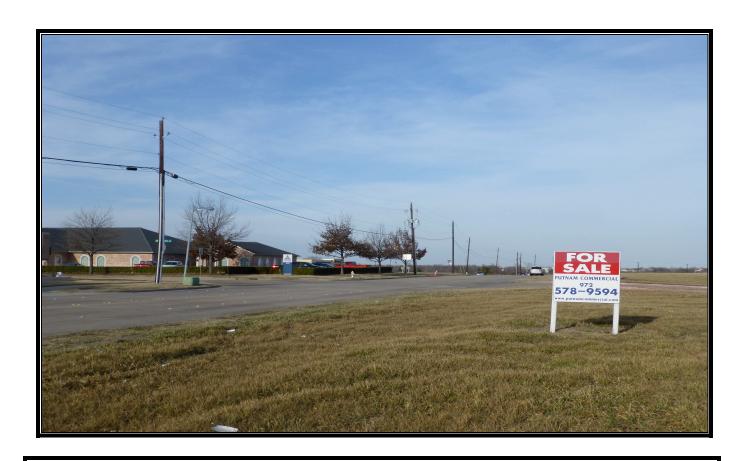

## FOR SALE RETAIL/OFFICE ZONED LAND SEC of Premier & Renaissance Rds Plano, TX 75023 Approx. 45,572.47 sq. ft.

## **PROPERTY SPECIFICATIONS**

• Zoned "Corridor Commercial" • Professionally developed area which allows a variety of uses featuring offices, bank, hotels and more.

ASKING PRICE \$525,000 (\$11.51/SF)
FOR ADDITIONAL INFORMATION PLEASE CALL:
Ron Putnam
Putnam Commercial Real Estate
972-578-9594
RonPutnam@SBCGlobal.net