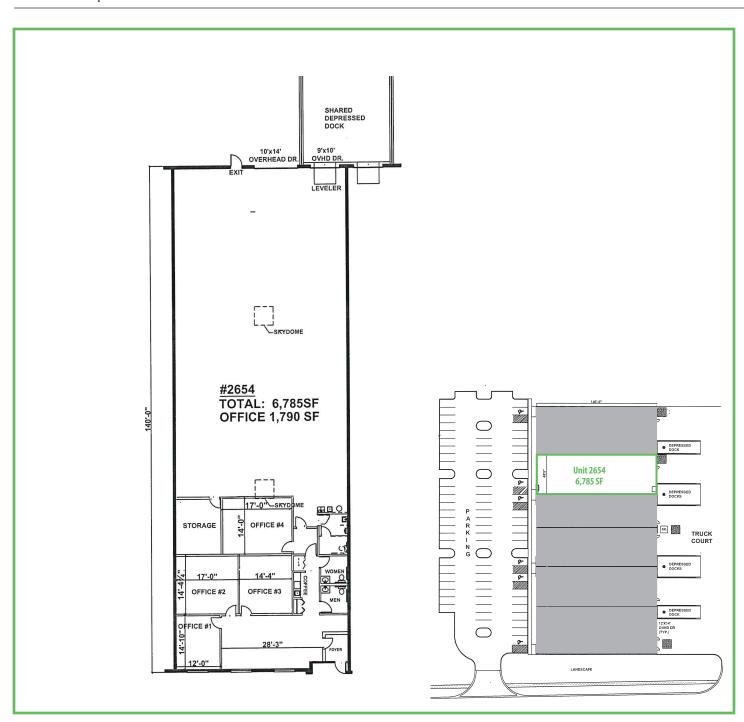

# Space Plan

Unit 2654 | 6,785 SF

For More Information, Contact:

**Matt Garland** 

D: 630.729.7945 M: 630.810.0300 Ext. 144 mgarland@cawleychicago.com **Rawly Lantz** 

D: 630.729.7944 M: 630.810.0300 Ext. 116 rlantz@cawleychicago.com Professionally Managed & Owned by:

#### High Image & Move-in Ready Flex Office

Unit 2654: 6,785 SFOffice: 1,790 SF

Power: 400AMPS/120-240 Volt, 3 phase

Lighting: Office - T-8 (parabolics)

Warehouse - T-5

Loading: One(1) dock, One (1) drive in door