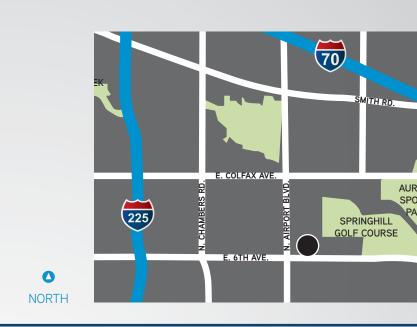

#### Highlights

- > Flex space
- > 6th Avenue visibility
- > Direct access to I-225
- > Abundant Parking
- > Individual tenant signage
- > Extensive Landscaping

Springhill Plaza 601–631 Salida Way Unit B1 AURORA, CO 80011