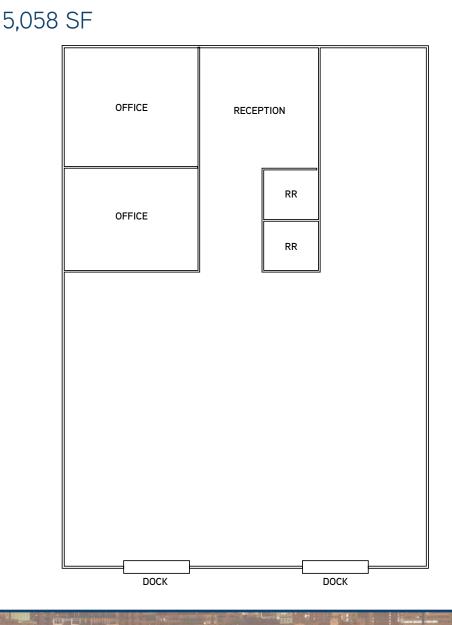

### **Building Information**

OFFICE FLEX SPACE

FOR LEASE

601

Simol S

| >         | Project Size:    | 63,667 SF                               |
|-----------|------------------|-----------------------------------------|
| >         | Available Space: | 5,058 SF                                |
| >         | Lease Rate:      | \$4.95/SF NNN                           |
| >         | NNN:             | \$2.22/SF (2013)                        |
| >         | Loading:         | Drive-In/Dock High                      |
| >         | Clearance:       | 15'                                     |
| >         | Zoning:          | M-1                                     |
| $\rangle$ | Power:           | 3-Phase (To be Verified by Electrician) |