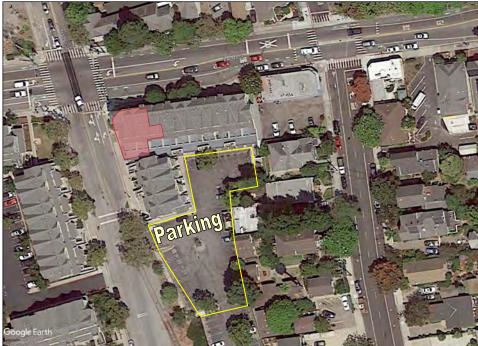

## 525 Laurel Street • Santa Cruz, California

Parking Lot Behind Storefronts

MEACHAM/OPPENHEIMER, INC. CORFAC INTERNATIONAL 8 No. San Pedro St., Suite 300 San Jose, California 95110 Tel: 408.378.5900

www.moinc.net