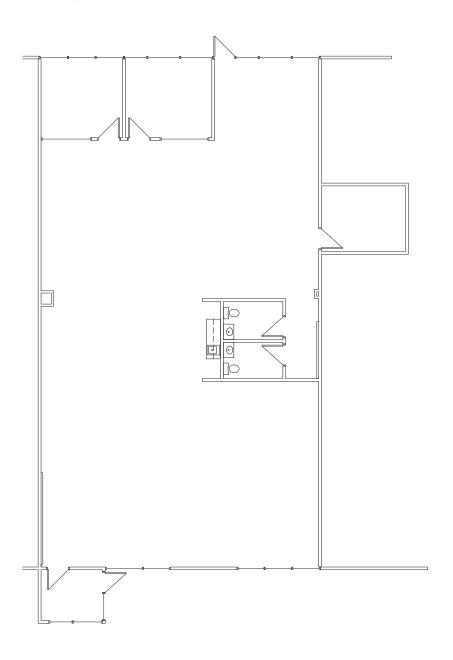

## 7108-7176 WALDEMAR DRIVE SUITE 7130 - 3,311 SF

- 3,311 SF available
- >>> 100% office available
- >>> Move-in ready
- >>> Conference space
- Several private offices
- >>> Small kitchenette

# 7108-7176 WALDEMAR DRIVE SUITE 7172 - 1,200 - 2,847 SF

- >>> 1,200 2,847 SF available
- >>> 100% office available
- >>> Multiple private offices
- >>> Large cubicle area