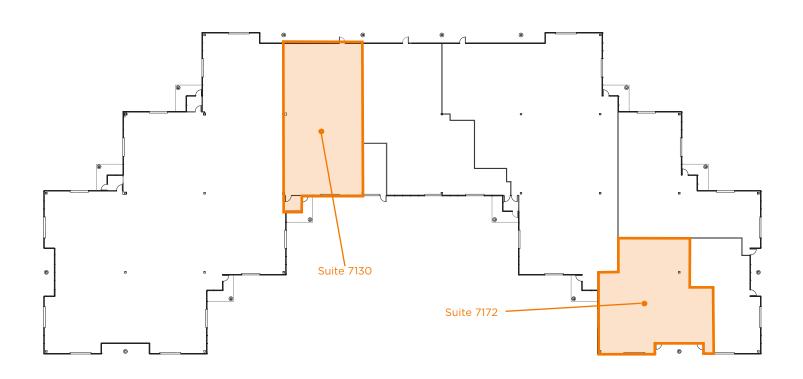

## 7108-7176 WALDEMAR DRIVE **SITE PLAN**

### Current Availabilities

**Suite 7130** 

**Suite 7172** 

3,311 SF available

>>> 1,200 - 2,847 SF available

>>> 100% office

>>> 100% office

Owned By