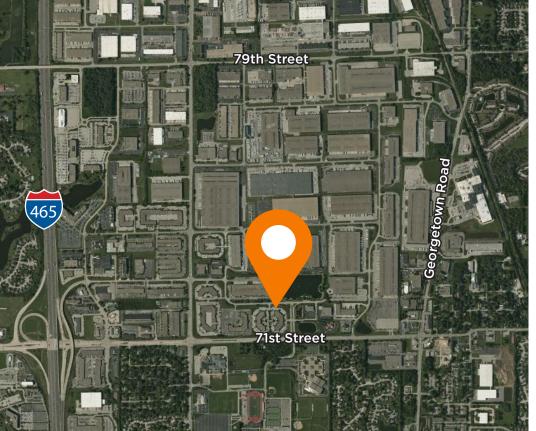

## 7108-7176 WALDEMAR DRIVE **SITE PLAN**

### **Property Features**

35,713 SF building size

4.9 acres total site size

Ample car parking

Nearby amenities