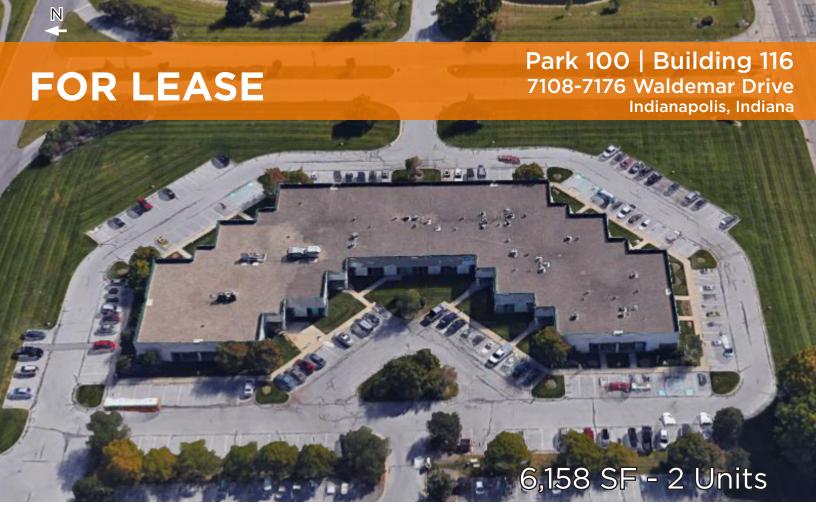

### **Property Features**

35,713 SF building size

4.9 acres total site size

Ample car parking

Nearby amenities

#### Current **Availabilities**

Suite 7130 - 3,311 SF

**VIRTUAL TOUR** 

Suite 7172 - 1,200 - 2,847 SF

**VIRTUAL TOUR** 