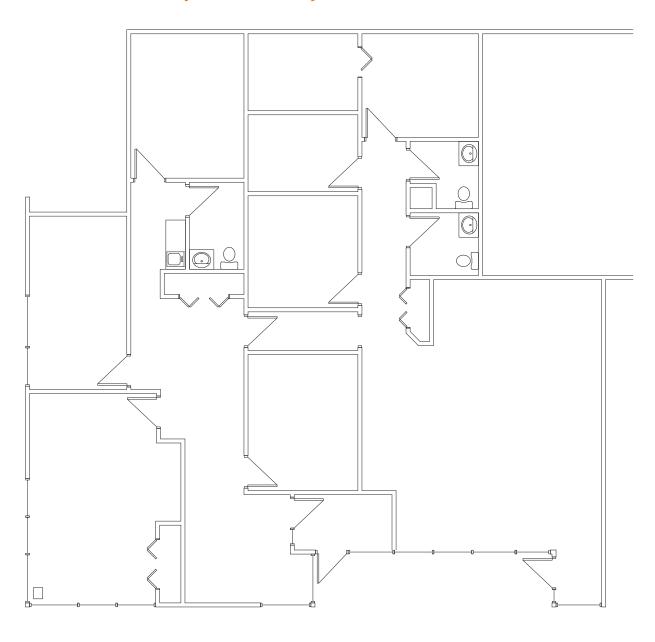

## 7108-7176 WALDEMAR DRIVE SUITE 7130 - 3,311 SF

- 3,311 SF available
- >>> 100% office available
- >>> Move-in ready
- >>> Conference space
- Several private offices
- >>> Small kitchenette

# 7108-7176 WALDEMAR DRIVE SUITE 7172 - 1,200 - 2,847 SF

- >>> 1,200 2,847 SF available
- >>> 100% office available
- >>> Multiple private offices
- >>> Large cubicle area