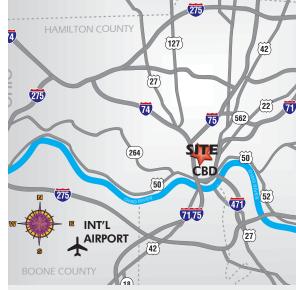

#### FOR SALE > OFFICE SPACE

# 220 & 230 Findlay Street

CINCINNATI, OH 45202



### **Building Amenities**

- > Located near the Historic Findlay Market
- > 18 parking spaces in gated lot
- > Lower level office/storage
- > 9,746 SF of creative architectural space
- > Current tenant willing to sign long term lease
- > 220 Findlay: 4,664 SF 230 Findlay: 5,082 SF
- > Lease Rate: \$8-\$10 MGRS
- > Sale Price: \$425,000



TOMMY GUSWEILER 513 562 2255 CINCINNATI, OH tommy.gusweiler@colliers.com

#### COLLIERS INTERNATIONAL GREATER CINCINNATI 425 Walnut Street, Suite 1200 Cincinnati, OH 45202 www.colliers.com

Colliers











## Contact Us

TOMMY GUSWEILER 513 562 2255 CINCINNATI, OH tommy.gusweiler@colliers.com

COLLIERS INTERNATIONAL GREATER CINCINNATI 425 Walnut Street, Suite 1200 Cincinnati, OH 45202

www.colliers.com