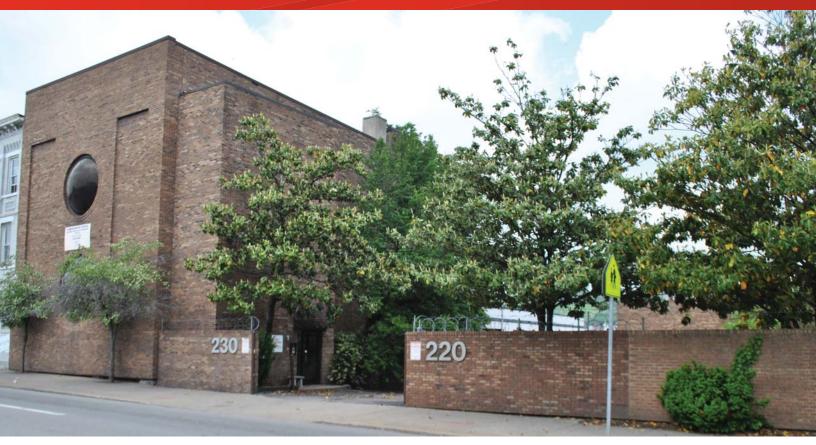

# 220 & 230 Findlay Street

CINCINNATI, OH 45202

### **Building Amenities**

- > Located near the Historic Findlay Market
- > 18 parking spaces in gated lot
- > Lower level office/storage
- > 9,746 SF of creative architectural space
- > Current tenant willing to sign long term lease
- > 220 Findlay: 4,664 SF 230 Findlay: 5,082 SF
- > Lease Rate: \$8-\$10 MGRS
- > Sale Price: \$425,000