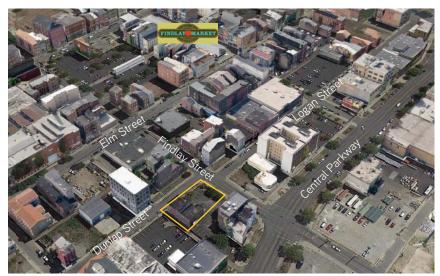

### **Building Amenities**

- > Located near the Historic Findlay Market
- > 18 parking spaces in gated lot
- > Lower level office/storage
- > 9,746 SF of creative architectural space
- > Current tenant willing to sign long term lease
- > 220 Findlay: 4,664 SF 230 Findlay: 5,082 SF
- > Lease Rate: \$8-\$10 MGRS
- > Sale Price: \$425,000