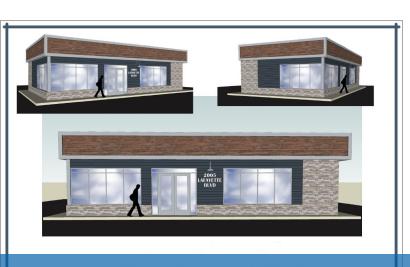

# **Property Description**

1,456 SF Freestanding Retail Building available for Sale or Lease on Busy Fredericksburg Corridor. Situated on Lafayette Blvd, with tremendous visibility and access. Generous parking on .47 Acre lot. Directly across from Paul's Bakery, an iconic local establishment.\*\*\* Building Image is Conceptual\*\*\*

#### **PROPERTY OVERVIEW**

1,456 SF Freestanding Retail Building available for Sale or Lease on Busy Fredericksburg Corridor. Suitable for Retail or Office use. Great visibility! Situated on a .47 Acre Lot. Directly across from Paul's Bakery, an iconic local establishment.