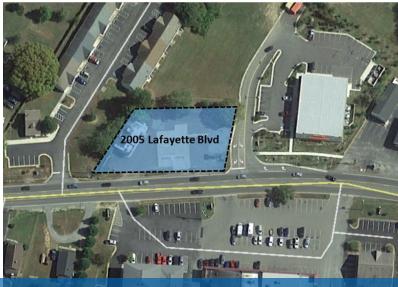

#### **LOCATION OVERVIEW**

The Property is located within the City of Fredericksburg. Situated on Lafayette Blvd, adjacent to Family Dollar, with tremendous visibility and access. Conveniently located just minutes from Route 1/Jefferson Davis Hwy and Interstate 95 via exit 126 or 130.