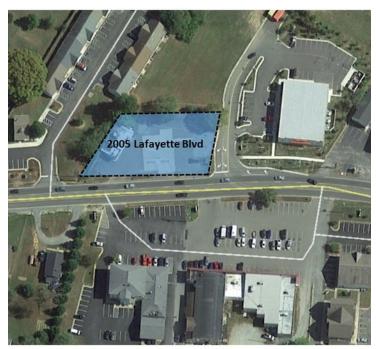

#### **LOCATION OVERVIEW**

The Property is located within the City of Fredericksburg. Situated on Lafayette Blvd, adjacent to Family Dollar, with tremendous visibility and access. Conveniently located just minutes from Route 1/Jefferson Davis Hwy and Interstate 95 via exit 126 or 130.