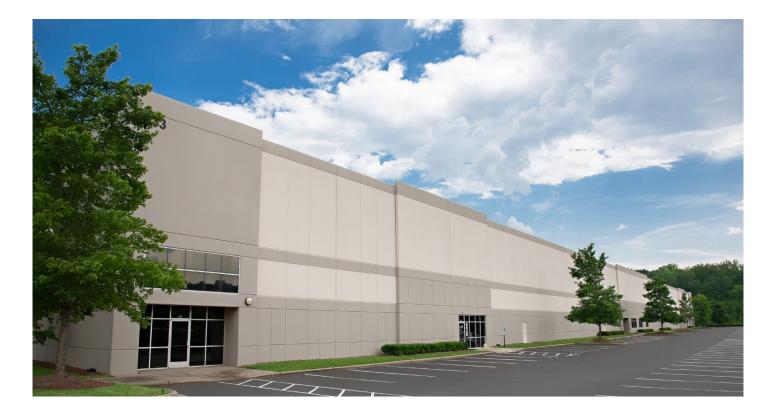

## **15,855 SF** Industrial Space For Lease

## Prologis Shopton Ridge Park

5033 Sirona Drive, Suite 100 Charlotte, NC 28273 USA

### FACILITY

- 120,000 total SF
- 15,855 available SF
- 1,000 SF office
- 30' clear height
- 2 dock doors (one with pit leveler)
- 1 drive in door
- HVLS fan in warehouse
- 40' x 40' column spacing
- 200 amps, 480/277 volt, 3 phase power
- LED lighting
- ESFR sprinkler system
- 200' building depth