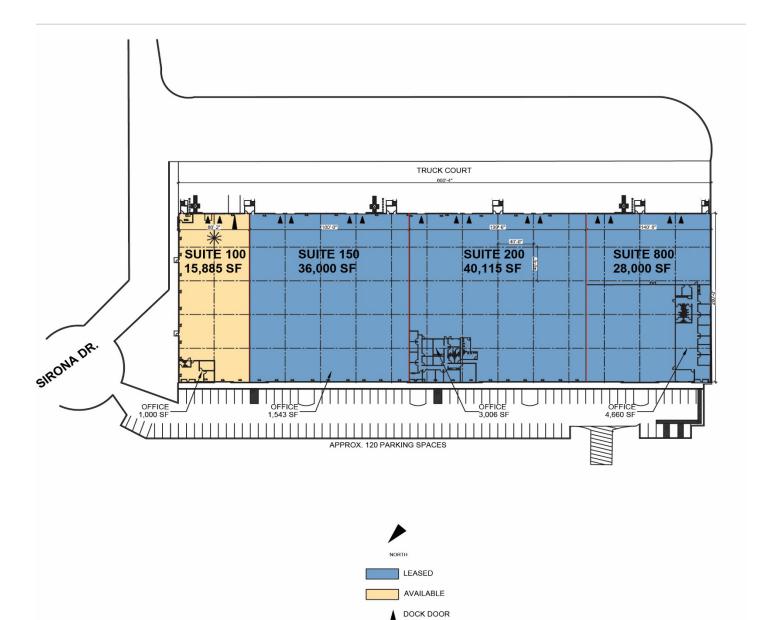

### FACILITY

- 120,000 total SF
- 15,855 available SF
- 1,000 SF office
- 30' clear height
- 2 dock doors (one with pit leveler)
- 1 drive in door
- HVLS fan in warehouse
- 40' x 40' column spacing
- 200 amps, 480/277 volt, 3 phase power
- LED lighting
- ESFR sprinkler system
- 200' building depth