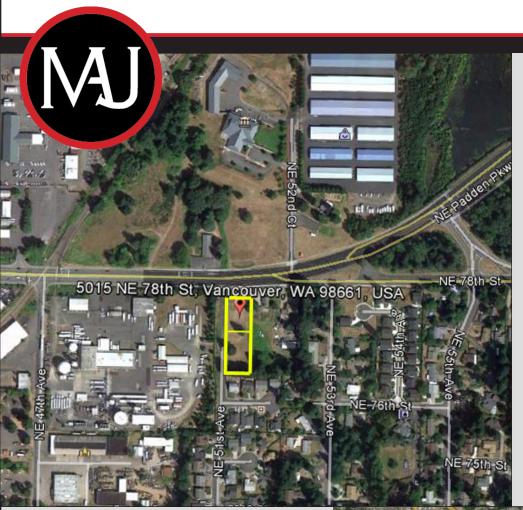

## PROPERTY INFORMATION

- .87 Acres in 2 Tax Lots
- Completely Cyclone Fenced
- Zoned CC
- Fronts 78th St at Padden Pkwy 'Y'
- Good Visibility and Access
- Sewer Stubbed in at South End of Property, Water, Electrical Available at Street
- Flat Usable Land

Property Fronts 78th St at the Padden Pkwy 'Y'

Central to all Major Hwys in the Vancouver Area

Kelly Shea 2017 Top Producer

Broker

Direct: 360.823.5110 Cell: 360.921.3710

Email: Kelly@SheaCRE.com

VIEW KELLY'S LISTINGS