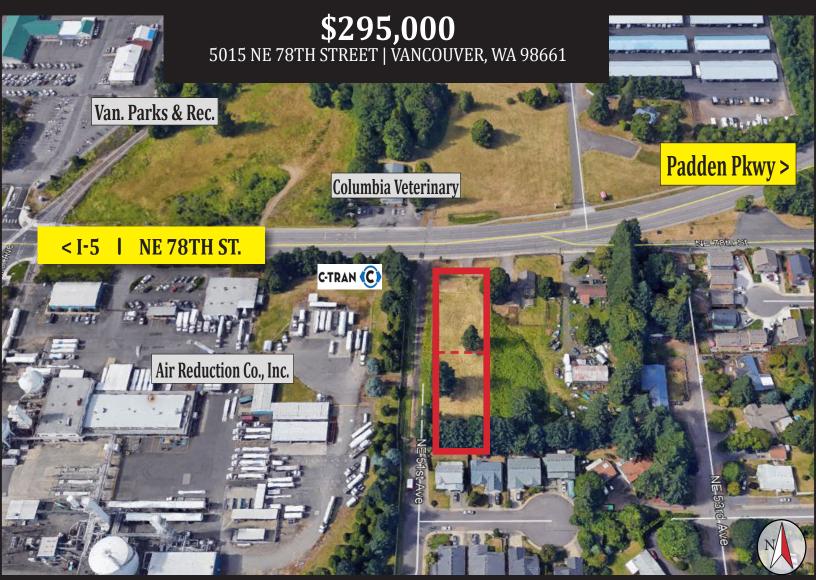

## FOR SALE | .87 AC COMMERCIAL

## PROPERTY INFORMATION

- .87 Acres in 2 Tax Lots
- Completely Cyclone Fenced
- Zoned CC
- Fronts 78th St at Padden Pkwy 'Y'
- Good Visibility and Access
- Sewer Stubbed in at South End of Property, Water, Electrical Available at Street
- Flat Usable Land

Property Fronts 78th St at the Padden Pkwy 'Y'

Central to all Major Hwys in the Vancouver Area

Kelly Shea 2017 Top Producer

Broker

Direct: 360.823.5110 Cell: 360.921.3710

Email: Kelly@SheaCRE.com

VIEW KELLY'S LISTINGS