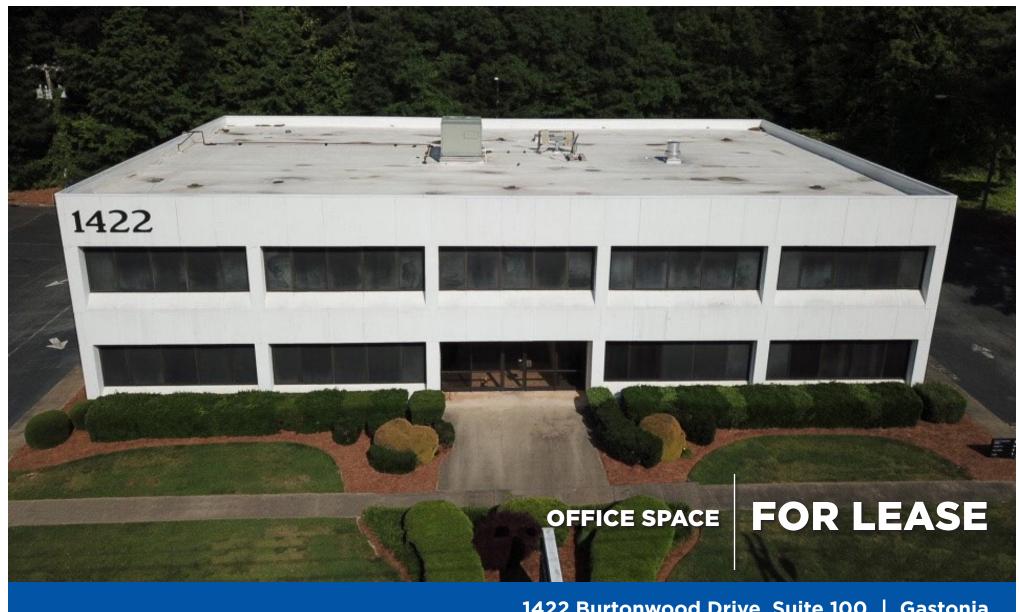

1422 Burtonwood Drive, Suite 100 | Gastonia

Great office sublease opportunity located within excellent proximity to Wilkinson Blvd. and I-85.

SAM KLINE, CCIM o 704 266 5039 c 704 777 6003 sam.kline@cbcmeca.com

### **PROPERTY INFORMATION**

#### SF

3,300 SF\*

#### **FEATURES**

- Landlord pays all expenses except internet, phone and janitorial
- Open concept perfect for training or bullpen area
- 3 offices all with windows
- · Plenty of off-street parking
- Multi-user restrooms
- Excellent proximity to I-85 and Wilkinson Blvd.

#### **LEASE RATE**

\$2,500/month