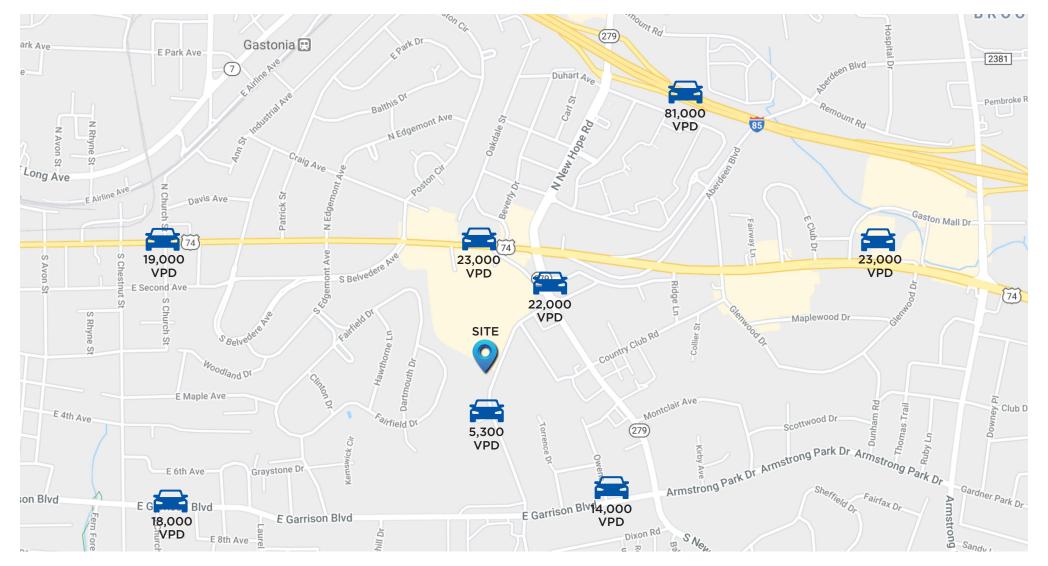

1422 Burtonwood Drive, Suite 100 | Gastonia

Great office sublease opportunity located within excellent proximity to Wilkinson Blvd. and I-85.

SAM KLINE, CCIM o 704 266 5039 c 704 777 6003 sam.kline@cbcmeca.com

#### **FEATURES**

- Landlord pays all expenses except internet, phone and janitorial
- Open concept perfect for training or bullpen area
- 3 offices all with windows
- · Plenty of off-street parking
- Multi-user restrooms
- Excellent proximity to I-85 and Wilkinson Blvd.